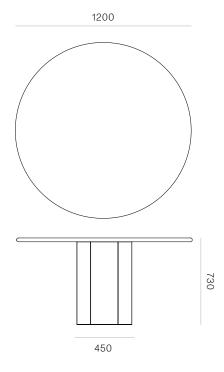

DIMENSIONS Width 1200mm x Height 730mm

Width 1400mm x Height 730mm

Width 1600mm x Height 730mm

MATERIAL Available in a range of Ash and

Oak finishes.

SPECIFICATIONS - 33mm solid timber top

handcrafted from American