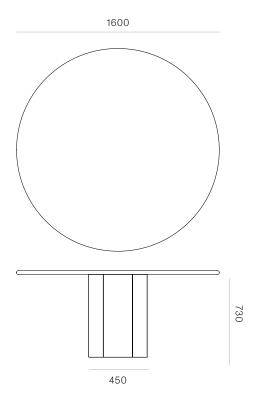

DIMENSIONS Width 1200mm x Height 730mm

Width 1400mm x Height 730mm

Width 1600mm x Height 730mm

MATERIAL Available in a range of Ash and

Oak finishes.

SPECIFICATIONS - 33mm solid timber top

handcrafted from American

## Abode Pedestal Table

WW

DINING TABLE CONFIGURATION

1600 DIAMETER CODE #7769