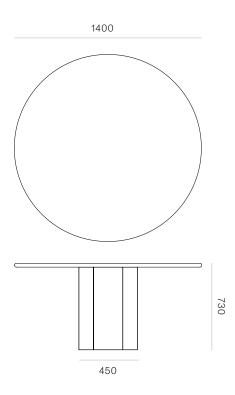

DIMENSIONS Width 1200mm x Height 730mm

Width 1400mm x Height 730mm

Width 1600mm x Height 730mm

MATERIAL Available in a range of Ash and

Oak finishes.

SPECIFICATIONS - 33mm solid timber top

handcrafted from American

### Abode Pedestal Table

WW

DINING TABLE CONFIGURATION

1200 DIAMETER CODE #7769

1400 DIAMETER CODE #7769