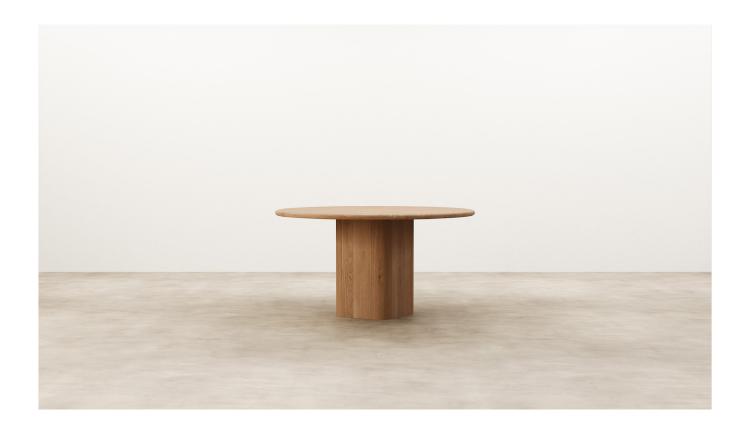

#### Abode Pedestal Table

With a bold silhouette, Abode features a circular table top and a pedestal base. A subtle rounding of the otherwise weighty base brings a sense of softness to the overall form. A family of dining tables that lend themselves to a variety of dining spaces.

DIMENSIONS Width 1200mm x Height 730mm

Width 1400mm x Height 730mm

Width 1600mm x Height 730mm

MATERIAL Available in a range of Ash and

Oak finishes.

SPECIFICATIONS - 33mm solid timber top

handcrafted from American

Ash or Oak

- Solid timber, pedestal base

design

- Polished in a durable 2

pack lacquer

- Fully assembled

CATEGORY Dining Table

ENVIRONMENT Indoor