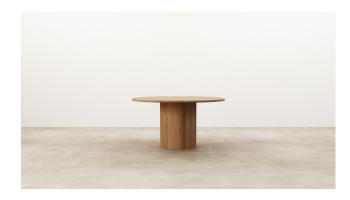

### Abode Pedestal Table

WW

DINING TABLE CONFIGURATION

1200 DIAMETER CODE #7769

1400 DIAMETER CODE #7769

## Abode Pedestal Table

WW

DINING TABLE CONFIGURATION

1600 DIAMETER CODE #7769