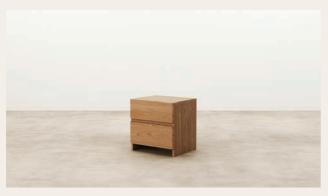

## Depot Bedside

Crafted from solid timber, Depot is a family of drawers and cabinets designed for living and bedroom spaces. An honest expression of flat timber planes with contrasting softened recessions. A hidden tactile handle is recessed into the top or bottom face of the solid drawers.

Designer: Jeremy Evison Year: 2022

Designer: Jeremy Evison Year: 2022

DEPOT BEDSIDE — ONE DRAWER Product Code - 6345

DEPOT SIDEBOARD — THREE DRAWER
Product Code - 6344

DEPOT LOWBOY — SIX DRAWER Product Code - 6342

DEPOT TV UNIT — TWO DOOR Product Code - 6348

DEPOT BEDSIDE - TWO DRAWER
Product Code - 6346

DEPOT SIDEBOARD — FOUR DRAWER
Product Code - 6343

DEPOT NIGHTSTAND - SIX DRAWER
Product Code - 6347