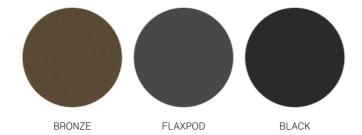

### **Powder Coat**

#### POWDER COAT

Powder coating is a safe, dry finishing process that uses finely ground particles of pigment and resin to create a protective finish.