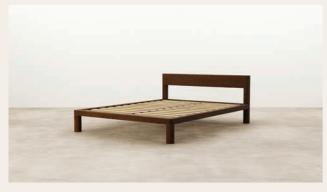

## Muse Slat Bed

A solid timber bed base with softened details, Muse is characterised by robust, round legs and curved corners.

Every Muse is locally crafted entirely from solid Ash or Oak timber, with the option to add a headboard to display and elevate the natural timber tones.

Designer: Jeremy Evison Year: 2022

WINTER 22 4

MUSE SLAT BED - QUEEN

MUSE SLAT BED - SUPER KING Product Code - 6354

MUSE BED BASE - KING Product Code - 6350

MUSE SLAT BED - KING Product Code - 6353

MUSE BED BASE - QUEEN Product Code - 6349