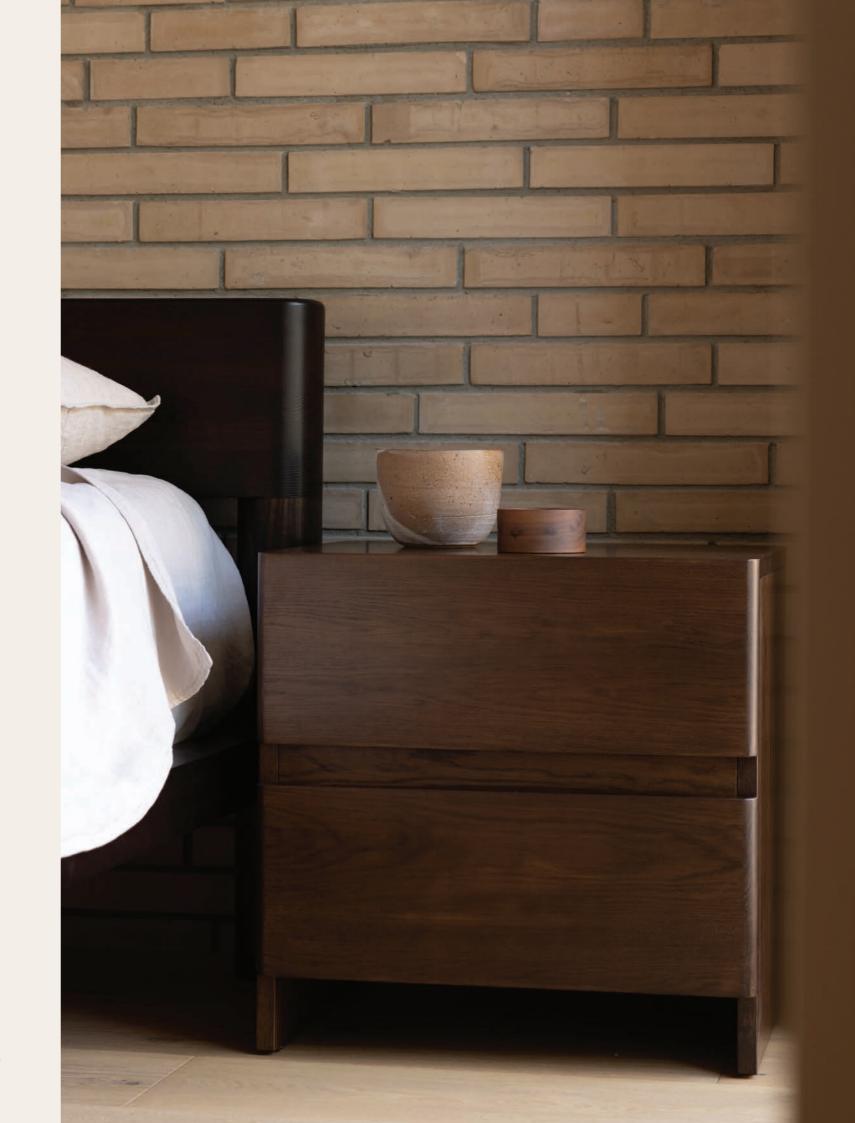

## Depot Bedside

Crafted from solid timber, Depot is a family of drawers and cabinets designed for living and bedroom spaces. An honest expression of flat timber planes with contrasting softened recessions. A hidden tactile handle is recessed into the top or bottom face of the solid drawers.

Designer: Jeremy Evison Year: 2022