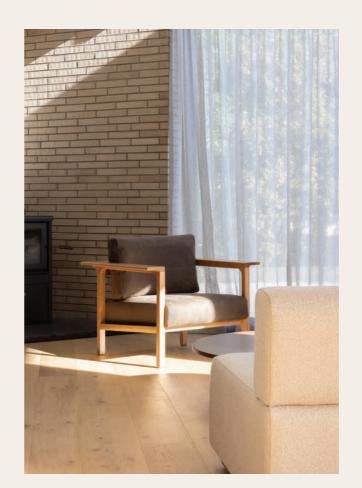

## Heirloom Chair

With contemporary detailing, Heirloom is a collection of sofas and chairs appealing to traditional ideals. Heirloom features a soft timber frame that exhibits craftsmanship, along with a thick fixed seat and feather wrapped back cushions. Choose from a variety of materials and timber finishes to fit your space and lifestyle.

Designer: Jeremy Evison Year: 2022