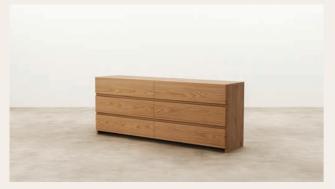

## Depot Sideboard

Crafted from solid timber, Depot is a family of drawers and cabinets designed for living and bedroom spaces. An honest expression of flat timber planes with contrasting softened recessions. Subtle push to open cupboard fronts makes for a clean aesthetic.

Designer: Jeremy Evison Year: 2022

DEPOT BEDSIDE — ONE DRAWER Product Code - 6345

DEPOT SIDEBOARD — THREE DRAWER
Product Code - 6344

DEPOT LOWBOY — SIX DRAWER Product Code - 6342

DEPOT TV UNIT — TWO DOOR Product Code - 6348

DEPOT BEDSIDE - TWO DRAWER
Product Code - 6346

DEPOT SIDEBOARD — FOUR DRAWER
Product Code - 6343

DEPOT NIGHTSTAND - SIX DRAWER
Product Code - 6347