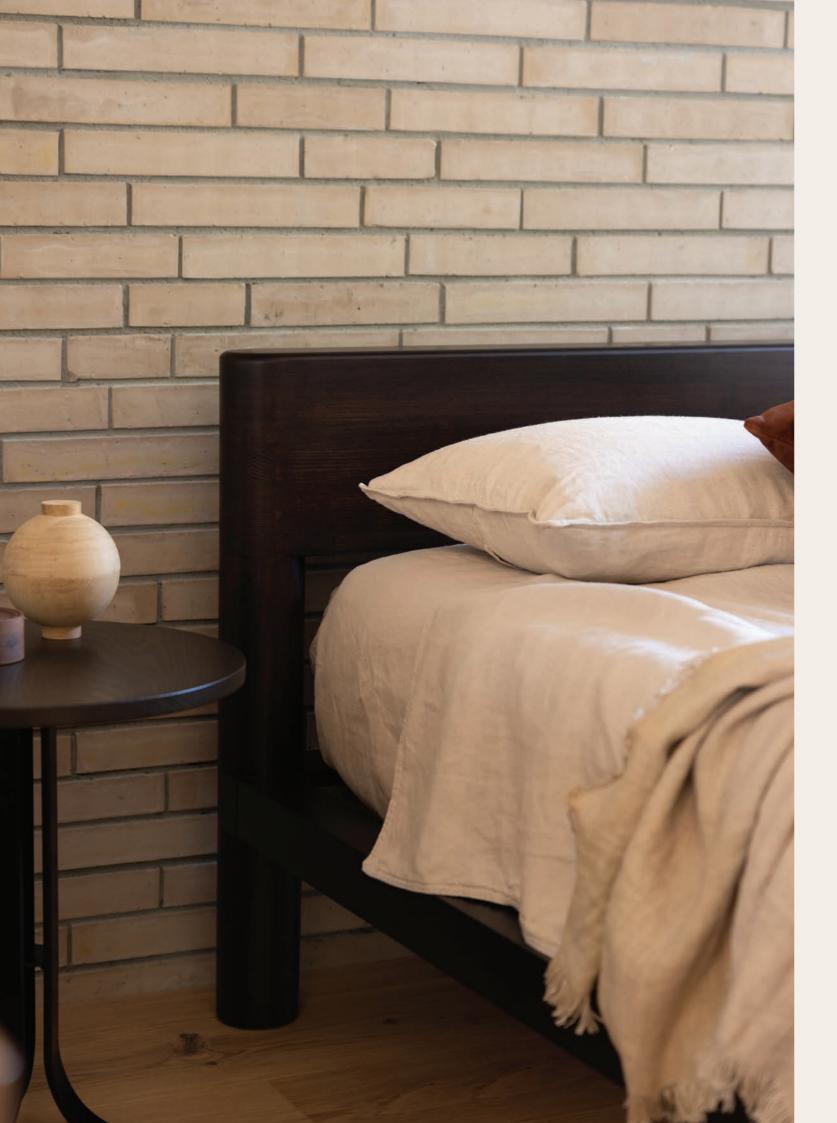

## Muse

## Muse Slat Bed

A solid timber bed base with softened details, Muse is characterised by robust, round legs and curved corners.

Every Muse is locally crafted entirely from solid Ash or Oak timber, with the option to add a headboard to display and elevate the natural timber tones.

Designer: Jeremy Evison Year: 2022

WINTER 22 4

MUSE SLAT BED - QUEEN

MUSE SLAT BED - SUPER KING Product Code - 6354

MUSE BED BASE - KING Product Code - 6350

MUSE SLAT BED - KING Product Code - 6353

MUSE BED BASE - QUEEN Product Code - 6349