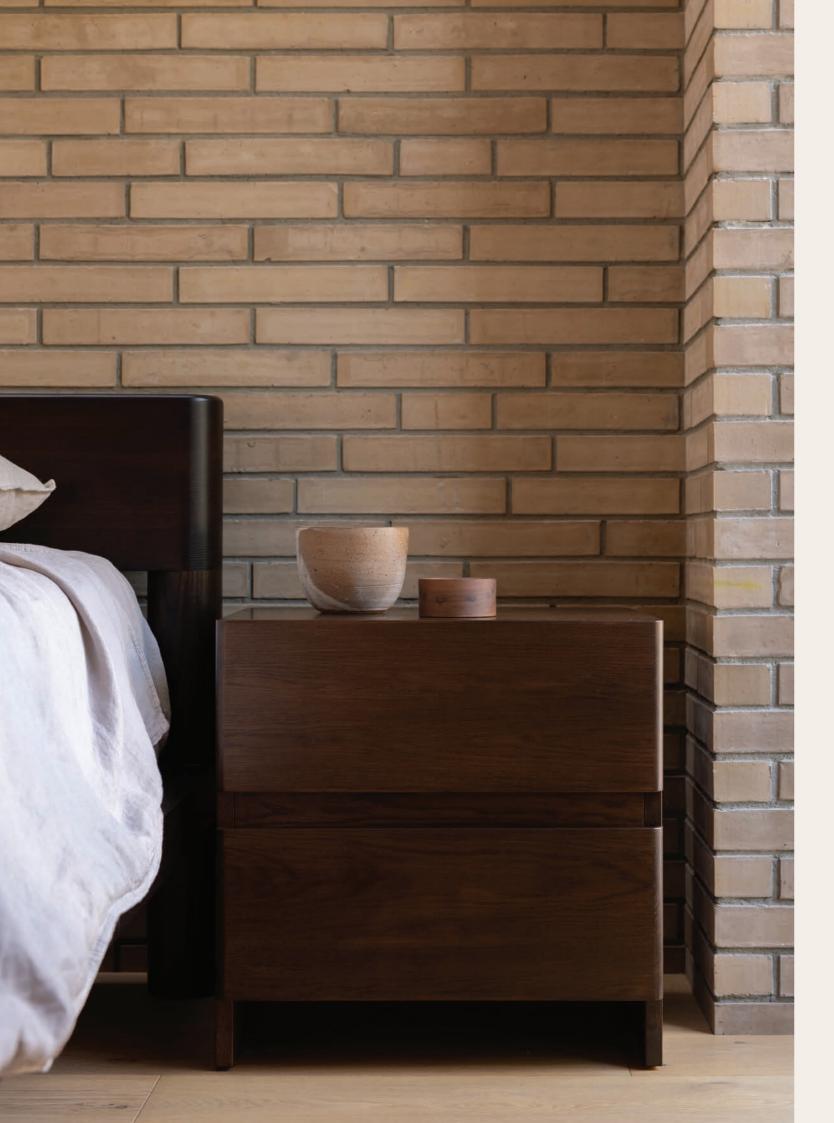

## Depot Bedside

Crafted from solid timber, Depot is a family of drawers and cabinets designed for living and bedroom spaces. An honest expression of flat timber planes with contrasting softened recessions. A hidden tactile handle is recessed into the top or bottom face of the solid drawers.

Designer: Jeremy Evison Year: 2022