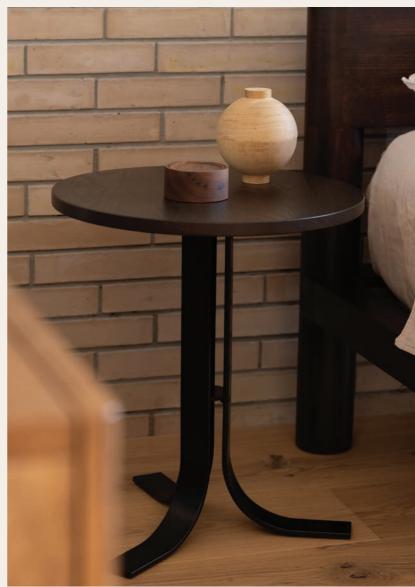

## Chord Side Table

An exercise in poise and balance, Chord features a steel base with gentle curves; bringing a sense of lightness to the overall form.

Make Chord your own by selecting a unique combination of stone or timber paired with steel.

Designer: Jeremy Evison Year: 2022

WINTER 22 3:

CHORD COFFEE TABLE
Product Code - 6251

CHORD SIDE TABLE - TIMBER TOP
Product Code - 6250

CHORD SIDE TABLE - STONE TOP
Product Code - 6341