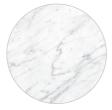

### Stone

#### STONE

Marble and travertine naturally come in a variety of different shades, patterns and veining, ensuring that no two items ever look the same.

CARRARA

BIANCO

FILLED

ARABESCAT GRIGIO