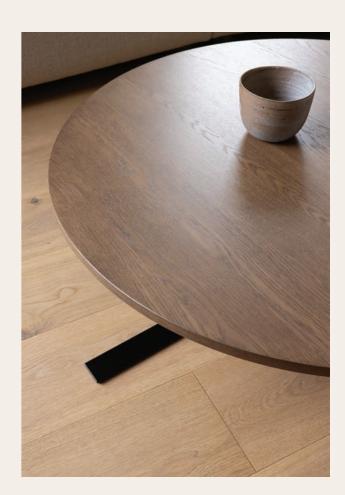

## Chord Coffee Table

An exercise in poise and balance, Chord features a steel base with gentle curves; bringing a sense of lightness to the overall form.

Make Chord your own by selecting a unique combination of stone or timber paired with steel.

Designer: Jeremy Evison Year: 2022

WINTER 22 29