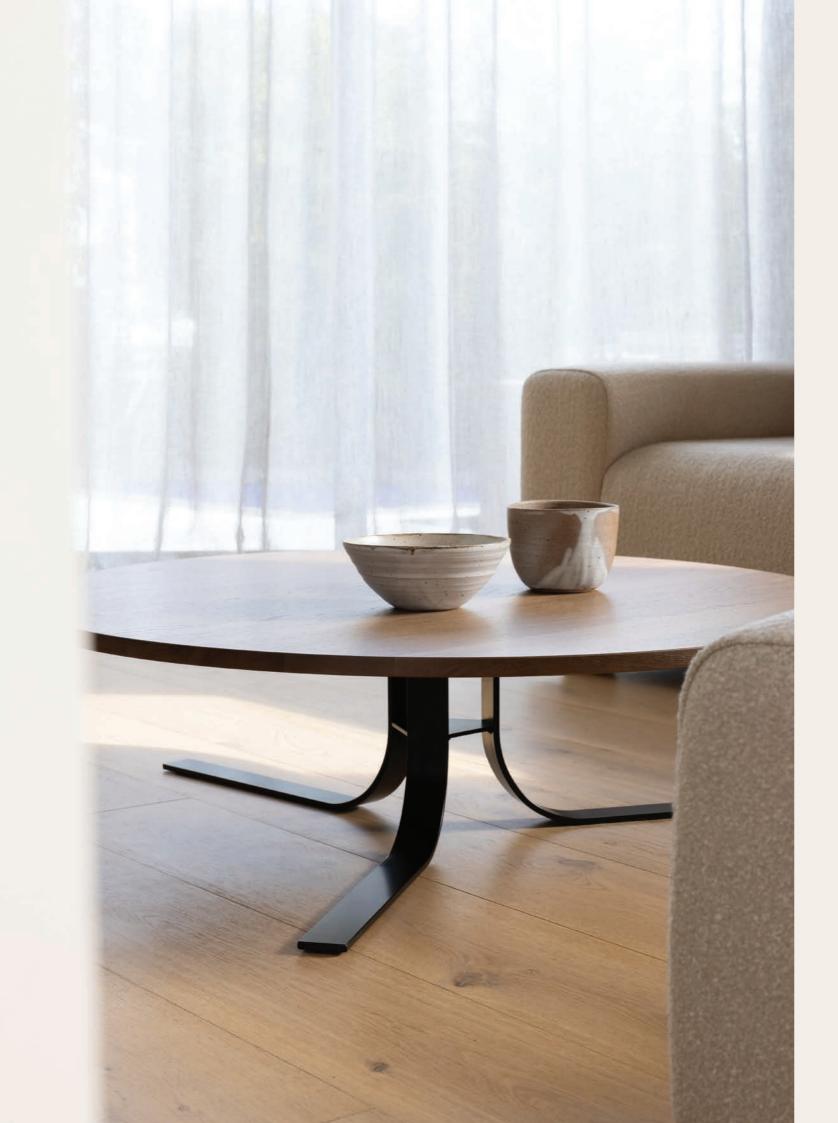

## Chord Coffee Table

An exercise in poise and balance, Chord features a steel base with gentle curves; bringing a sense of lightness to the overall form.

Make Chord your own by selecting a unique combination of stone or timber paired with steel.

Designer: Jeremy Evison Year: 2022

WINTER 22 29