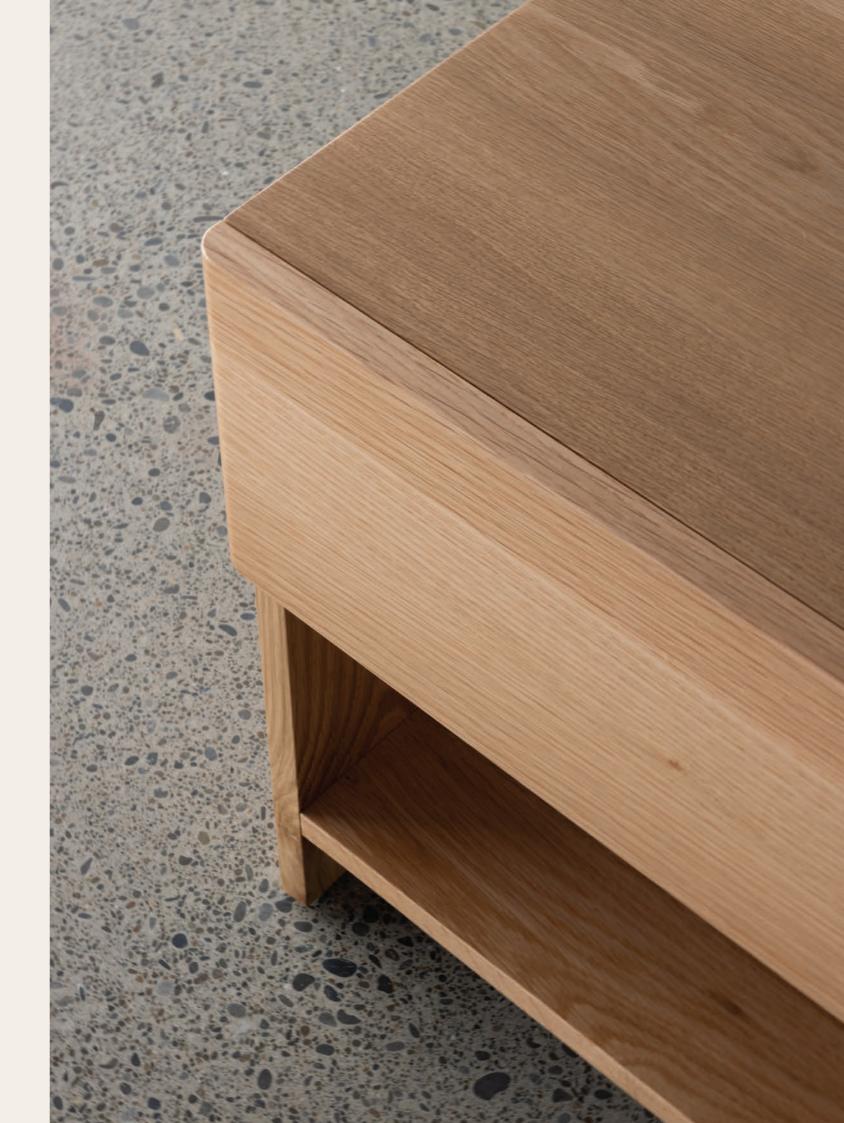

## Muse

## Muse Slat Bed

A solid timber bed base with softened details, Muse is characterised by robust, round legs and curved corners.

Every Muse is locally crafted entirely from solid Ash or Oak timber, with the option to add a headboard to display and elevate the natural timber tones.

Designer: Jeremy Evison Year: 2022

WINTER 22 4

MUSE SLAT BED - QUEEN

MUSE SLAT BED - SUPER KING Product Code - 6354

MUSE BED BASE - KING Product Code - 6350

MUSE SLAT BED - KING Product Code - 6353

MUSE BED BASE - QUEEN Product Code - 6349