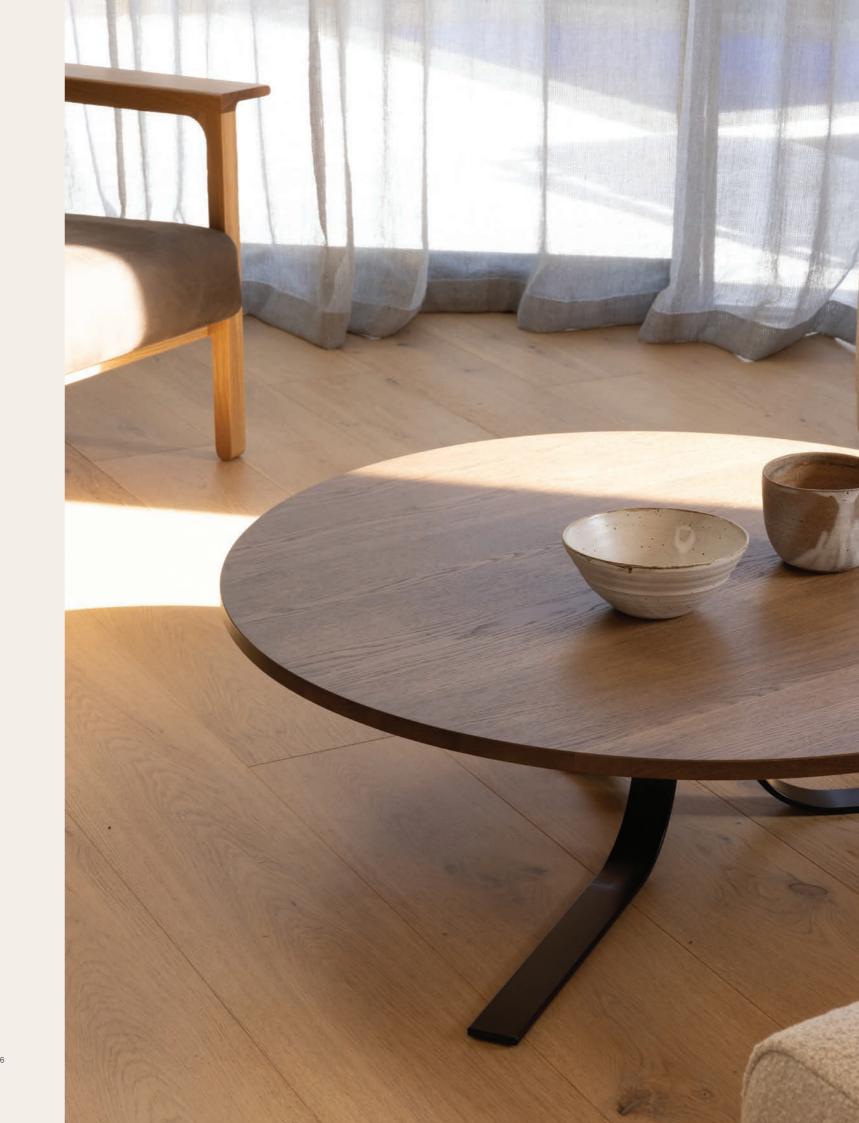

## Chord Coffee Table

An exercise in poise and balance, Chord features a steel base with gentle curves; bringing a sense of lightness to the overall form.

Make Chord your own by selecting a unique combination of stone or timber paired with steel.

Designer: Jeremy Evison Year: 2022

WINTER 22 29