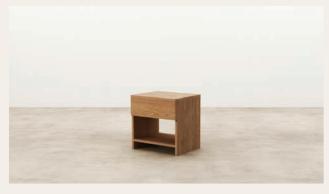

## Depot Bedside

Crafted from solid timber, Depot is a family of drawers and cabinets designed for living and bedroom spaces. An honest expression of flat timber planes with contrasting softened recessions. A hidden tactile handle is recessed into the top or bottom face of the solid drawers.

Designer: Jeremy Evison Year: 2022