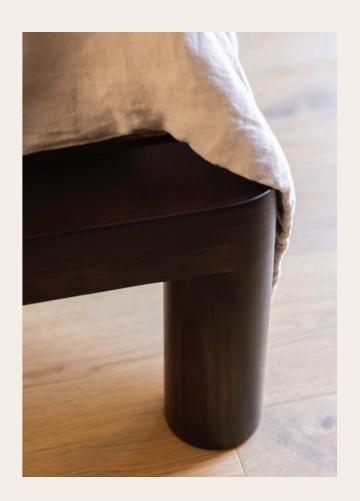

## Muse Slat Bed

A solid timber bed base with softened details, Muse is characterised by robust, round legs and curved corners.

Every Muse is locally crafted entirely from solid Ash or Oak timber, with the option to add a headboard to display and elevate the natural timber tones.

Designer: Jeremy Evison Year: 2022

WINTER 22 4

MUSE SLAT BED - QUEEN

MUSE SLAT BED - SUPER KING Product Code - 6354

MUSE BED BASE - KING Product Code - 6350

MUSE SLAT BED - KING Product Code - 6353

MUSE BED BASE - QUEEN Product Code - 6349