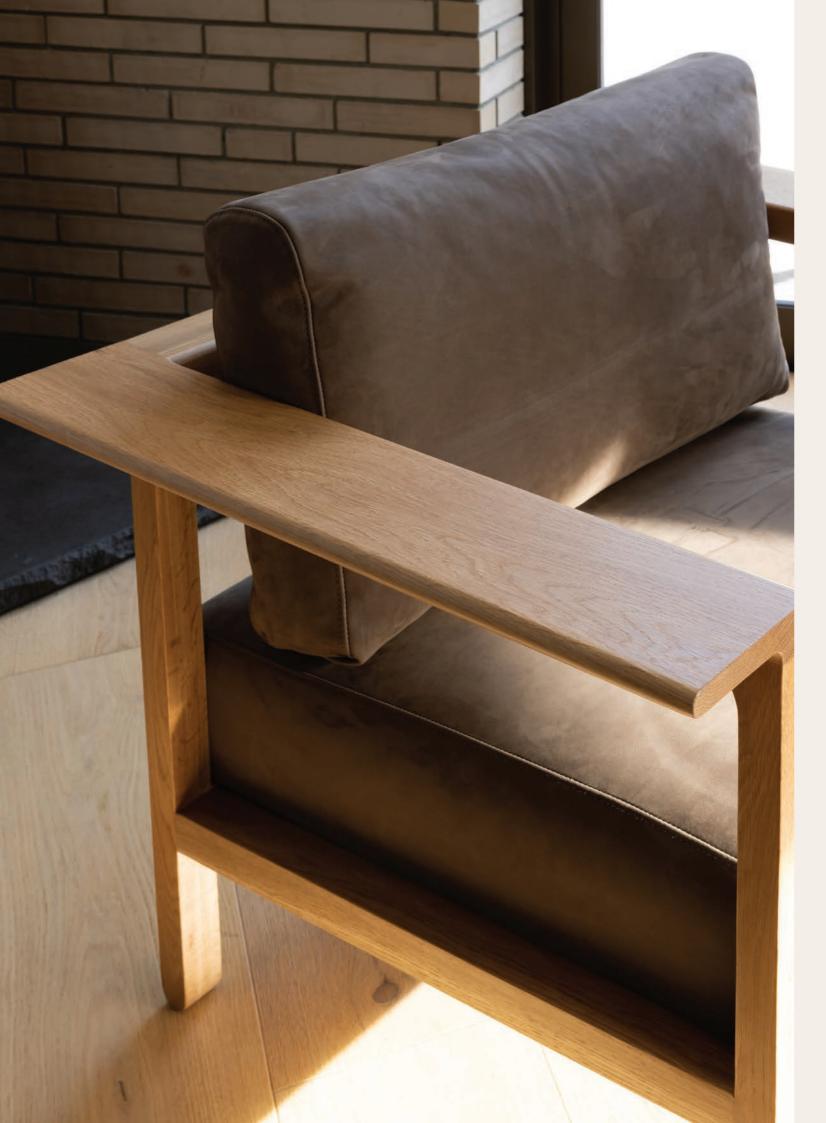

## Heirloom Chair

With contemporary detailing, Heirloom is a collection of sofas and chairs appealing to traditional ideals. Heirloom features a soft timber frame that exhibits craftsmanship, along with a thick fixed seat and feather wrapped back cushions. Choose from a variety of materials and timber finishes to fit your space and lifestyle.

Designer: Jeremy Evison Year: 2022