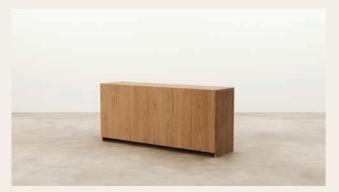

## Depot Sideboard

Crafted from solid timber, Depot is a family of drawers and cabinets designed for living and bedroom spaces. An honest expression of flat timber planes with contrasting softened recessions. Subtle push to open cupboard fronts makes for a clean aesthetic.

Designer: Jeremy Evison Year: 2022

DEPOT BEDSIDE — ONE DRAWER Product Code - 6345

DEPOT SIDEBOARD — THREE DRAWER
Product Code - 6344

DEPOT LOWBOY — SIX DRAWER Product Code - 6342

DEPOT TV UNIT — TWO DOOR Product Code - 6348