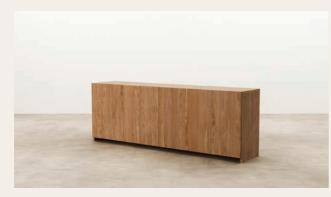

## Cove Sideboard

Cove is a geometric storage solution with simple contrasting details, crafted entirely from solid Ash or Oak timber. The contrasting end grain disc has a button like quality and affords a touch to open the cabinets. Locally made-to-order in a variety of timber finishes to suit your space and lifestyle.

Designer: Jeremy Evison Year: 2022