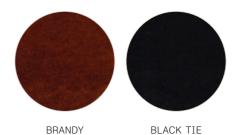

#### DUNES

#### Full Aniline

Aniline leather with a natural, rustic look, matt finish and a sublime, almost velvety tactile feel.