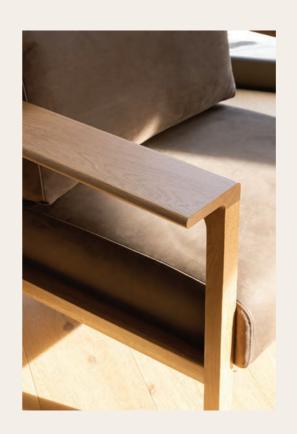

## Heirloom Chair

With contemporary detailing, Heirloom is a collection of sofas and chairs appealing to traditional ideals. Heirloom features a soft timber frame that exhibits craftsmanship, along with a thick fixed seat and feather wrapped back cushions. Choose from a variety of materials and timber finishes to fit your space and lifestyle.

Designer: Jeremy Evison Year: 2022