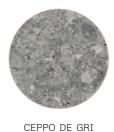

### Stone

#### STONE

Marble and travertine naturally come in a variety of different shades, patterns and veining, ensuring that no two items ever look the same.

CARRARA

BIANCO

FILLED

ARABESCAT GRIGIO