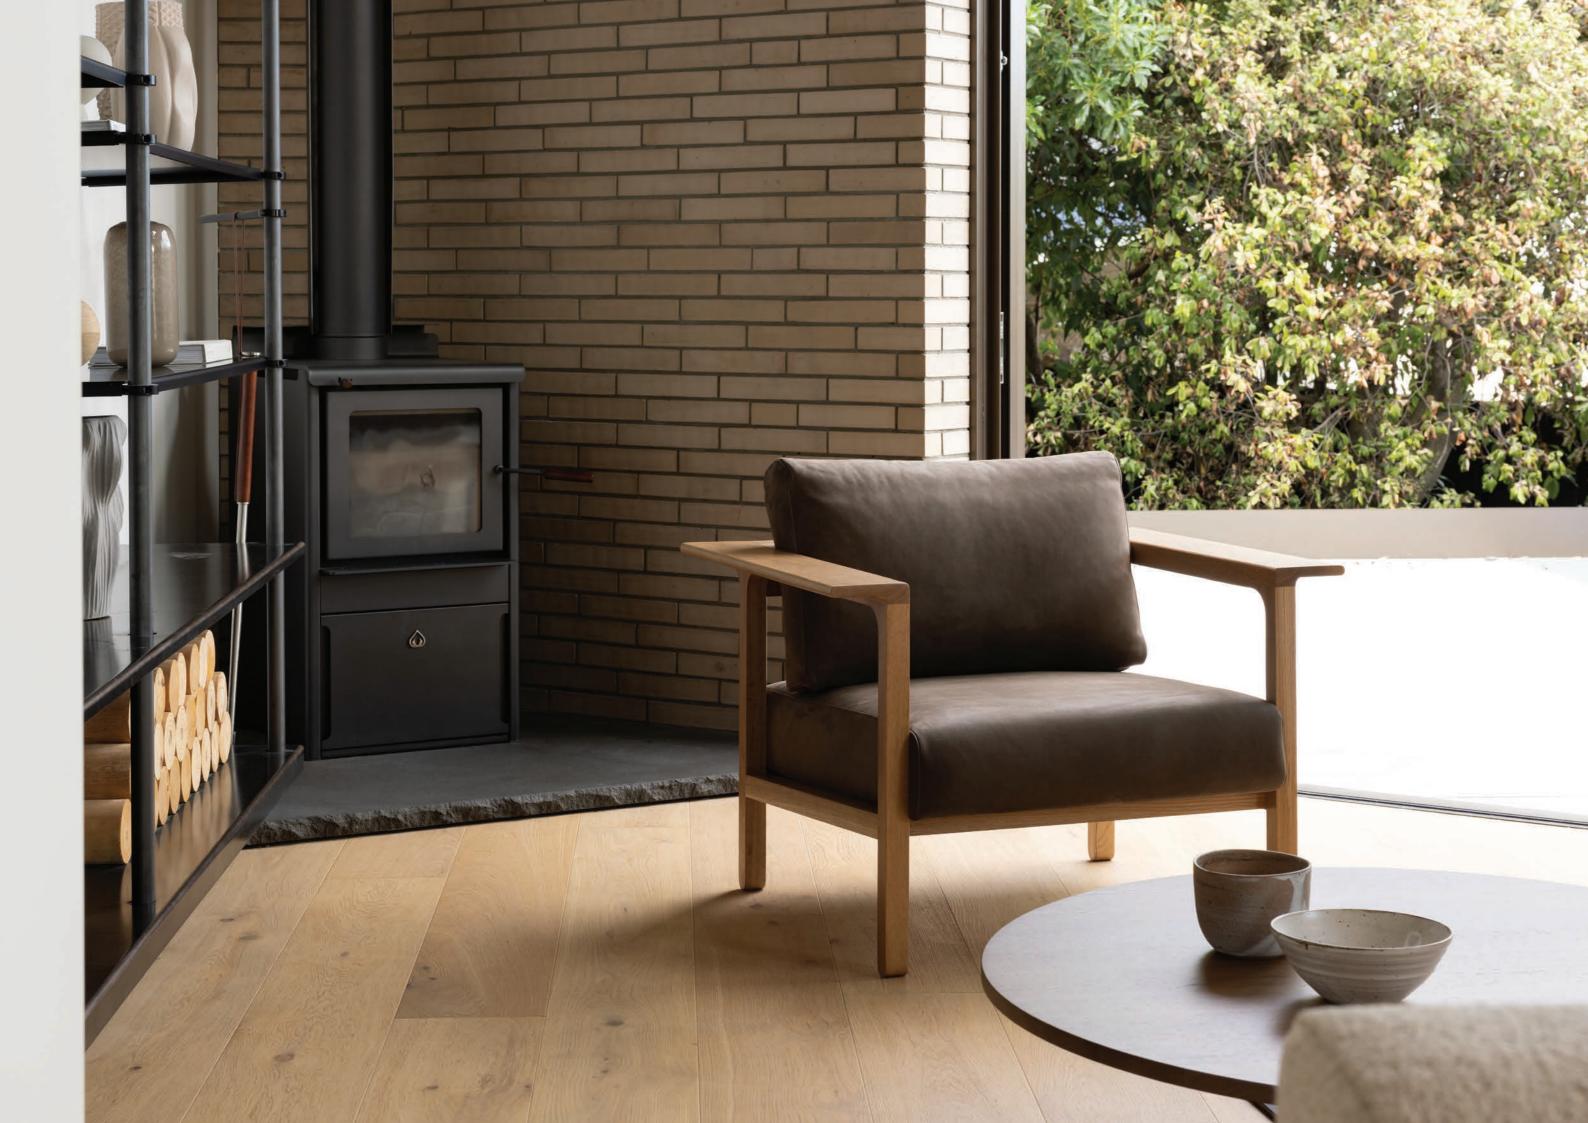

## Heirloom Chair

With contemporary detailing, Heirloom is a collection of sofas and chairs appealing to traditional ideals. Heirloom features a soft timber frame that exhibits craftsmanship, along with a thick fixed seat and feather wrapped back cushions. Choose from a variety of materials and timber finishes to fit your space and lifestyle.

Designer: Jeremy Evison Year: 2022