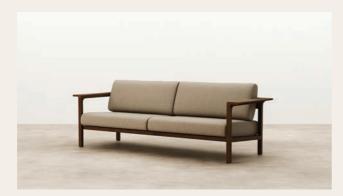

## Heirloom Sofa

With contemporary detailing, Heirloom is a collection of sofas and chairs appealing to traditional ideals. Heirloom features a soft timber frame that exhibits craftsmanship, along with a fixed seat cushion and feather wrapped back cushions. Choose from a variety of materials and timber finishes to fit your space and lifestyle.

Designer: Jeremy Evison Year: 2022

WINTER 22 23

HEIRLOOM CHAIR Product Code - 6339

HEIRLOOM SOFA Product Code - 6337