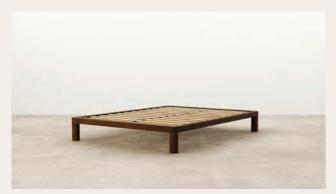

## Muse Slat Bed

A solid timber bed base with softened details, Muse is characterised by robust, round legs and curved corners.

Every Muse is locally crafted entirely from solid Ash or Oak timber, with the option to add a headboard to display and elevate the natural timber tones.

Designer: Jeremy Evison Year: 2022

WINTER 22 4

MUSE SLAT BED - QUEEN

MUSE SLAT BED - SUPER KING Product Code - 6354

MUSE BED BASE - KING Product Code - 6350

MUSE SLAT BED - KING Product Code - 6353

MUSE BED BASE - QUEEN Product Code - 6349