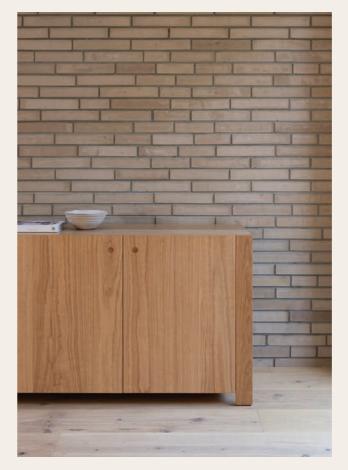

## Cove

## Cove Sideboard

Cove is a geometric storage solution with simple contrasting details, crafted entirely from solid Ash or Oak timber. The contrasting end grain disc has a button like quality and affords a touch to open the cabinets. Locally made-to-order in a variety of timber finishes to suit your space and lifestyle.

Designer: Jeremy Evison Year: 2022