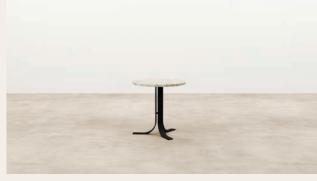

## Chord Side Table

An exercise in poise and balance, Chord features a steel base with gentle curves; bringing a sense of lightness to the overall form.

Make Chord your own by selecting a unique combination of stone or timber paired with steel.

Designer: Jeremy Evison Year: 2022

WINTER 22 3:

CHORD COFFEE TABLE
Product Code - 6251

CHORD SIDE TABLE - TIMBER TOP
Product Code - 6250

CHORD SIDE TABLE - STONE TOP
Product Code - 6341