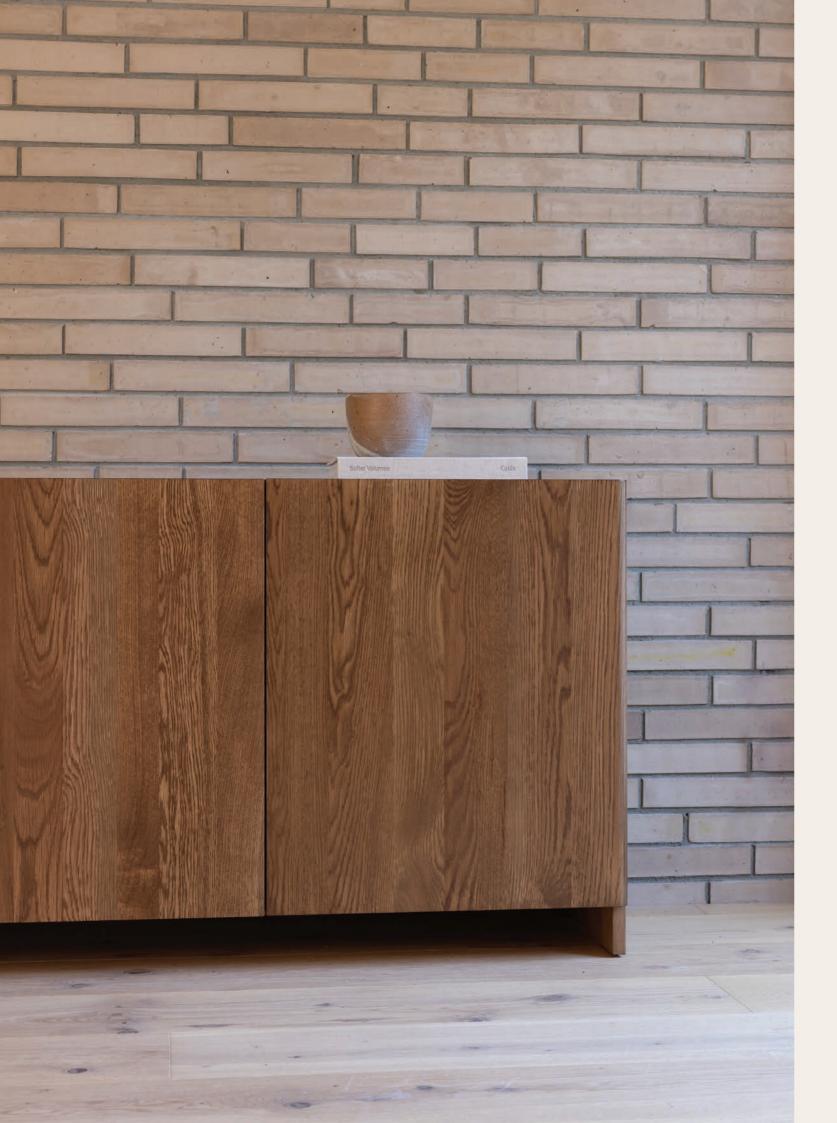

## Depot Sideboard

Crafted from solid timber, Depot is a family of drawers and cabinets designed for living and bedroom spaces. An honest expression of flat timber planes with contrasting softened recessions. Subtle push to open cupboard fronts makes for a clean aesthetic.

Designer: Jeremy Evison Year: 2022

DEPOT BEDSIDE — ONE DRAWER Product Code - 6345

DEPOT SIDEBOARD — THREE DRAWER
Product Code - 6344

DEPOT LOWBOY — SIX DRAWER Product Code - 6342

DEPOT TV UNIT — TWO DOOR Product Code - 6348