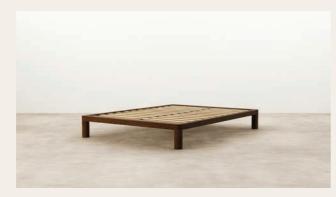

## Muse Slat Bed

A solid timber bed base with softened details, Muse is characterised by robust, round legs and curved corners.

Every Muse is locally crafted entirely from solid Ash or Oak timber, with the option to add a headboard to display and elevate the natural timber tones.

Designer: Jeremy Evison Year: 2022

WINTER 22 4

MUSE SLAT BED - QUEEN

MUSE SLAT BED - SUPER KING Product Code - 6354

MUSE BED BASE - KING Product Code - 6350

MUSE SLAT BED - KING Product Code - 6353

MUSE BED BASE - QUEEN Product Code - 6349