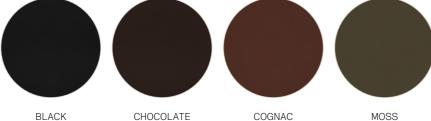

### Leather

#### ULTRA

#### Protected

Buffed and embossed and truly nice to touch, the surface features a uniform grain pattern over the entire hide which gives it a consistent look.

ALTWEISS

#### DUNES

#### Full Aniline

Aniline leather with a natural, rustic look, matt finish and a sublime, almost velvety tactile feel.

#### ENVY

#### Aniline

Smooth to the touch with a slight sheen to the surface, Envy is a captivating leather with subtle natural markings.

#### SPECTRUM

#### Semi Aniline

A soft Semi-aniline leather with a subtle texture and a light surface finish that helps protect the leather from dirt, stains and fading resulting from exposure to light.

MATERIALS & FINISHES