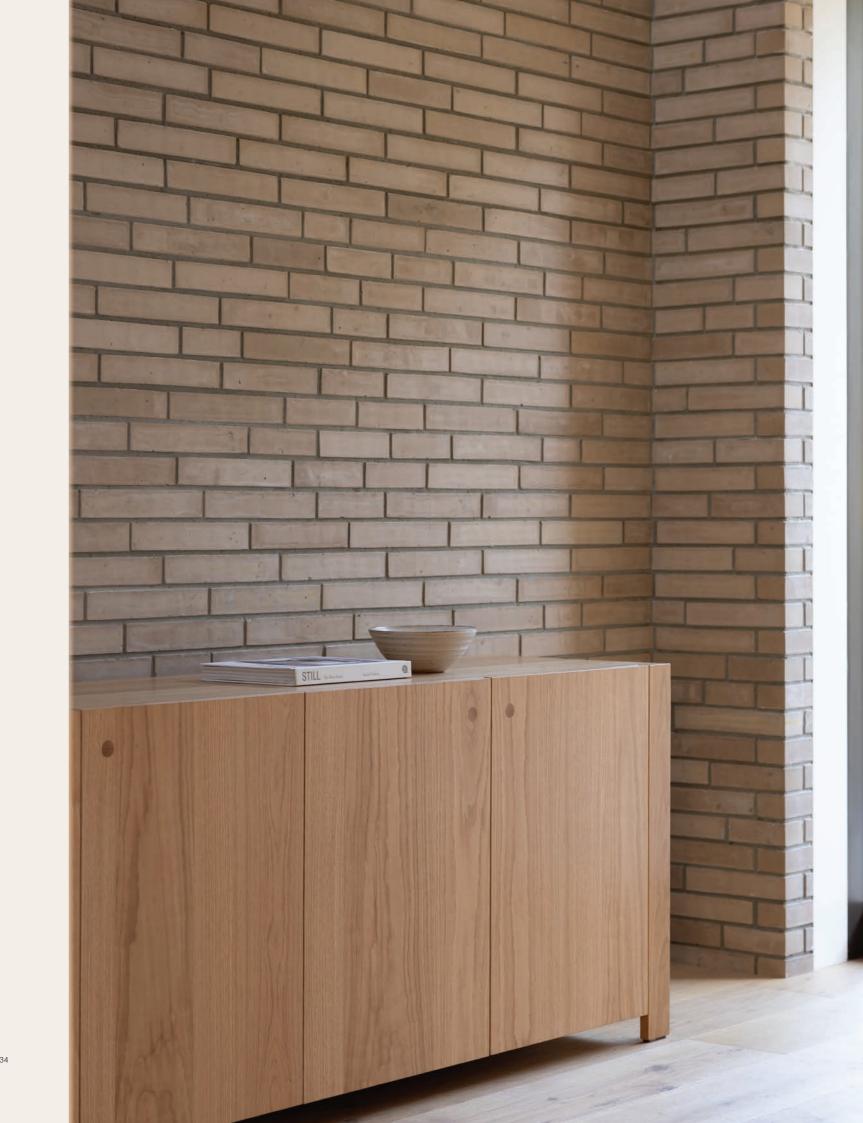

## Cove

## Cove Sideboard

Cove is a geometric storage solution with simple contrasting details, crafted entirely from solid Ash or Oak timber. The contrasting end grain disc has a button like quality and affords a touch to open the cabinets. Locally made-to-order in a variety of timber finishes to suit your space and lifestyle.

Designer: Jeremy Evison Year: 2022