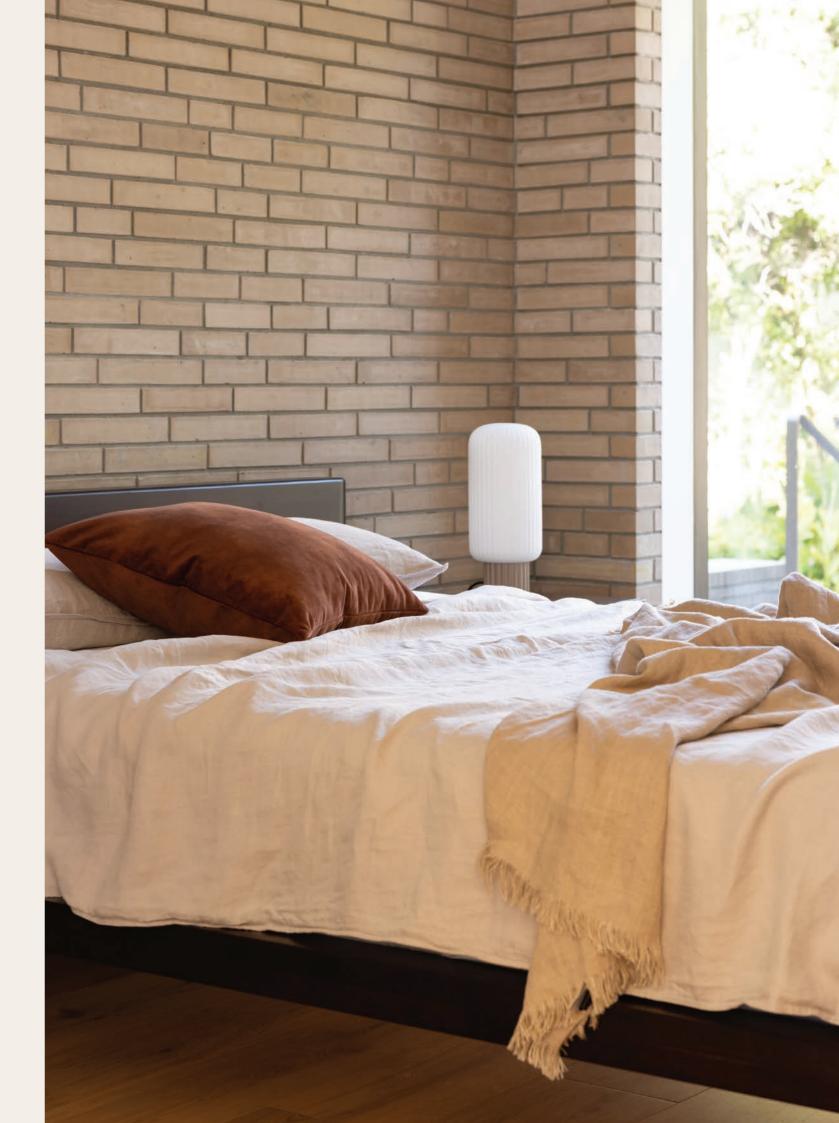

## Muse Slat Bed

A solid timber bed base with softened details, Muse is characterised by robust, round legs and curved corners.

Every Muse is locally crafted entirely from solid Ash or Oak timber, with the option to add a headboard to display and elevate the natural timber tones.

Designer: Jeremy Evison Year: 2022

WINTER 22 4

MUSE SLAT BED - QUEEN

MUSE SLAT BED - SUPER KING Product Code - 6354

MUSE BED BASE - KING Product Code - 6350

MUSE SLAT BED - KING Product Code - 6353

MUSE BED BASE - QUEEN Product Code - 6349