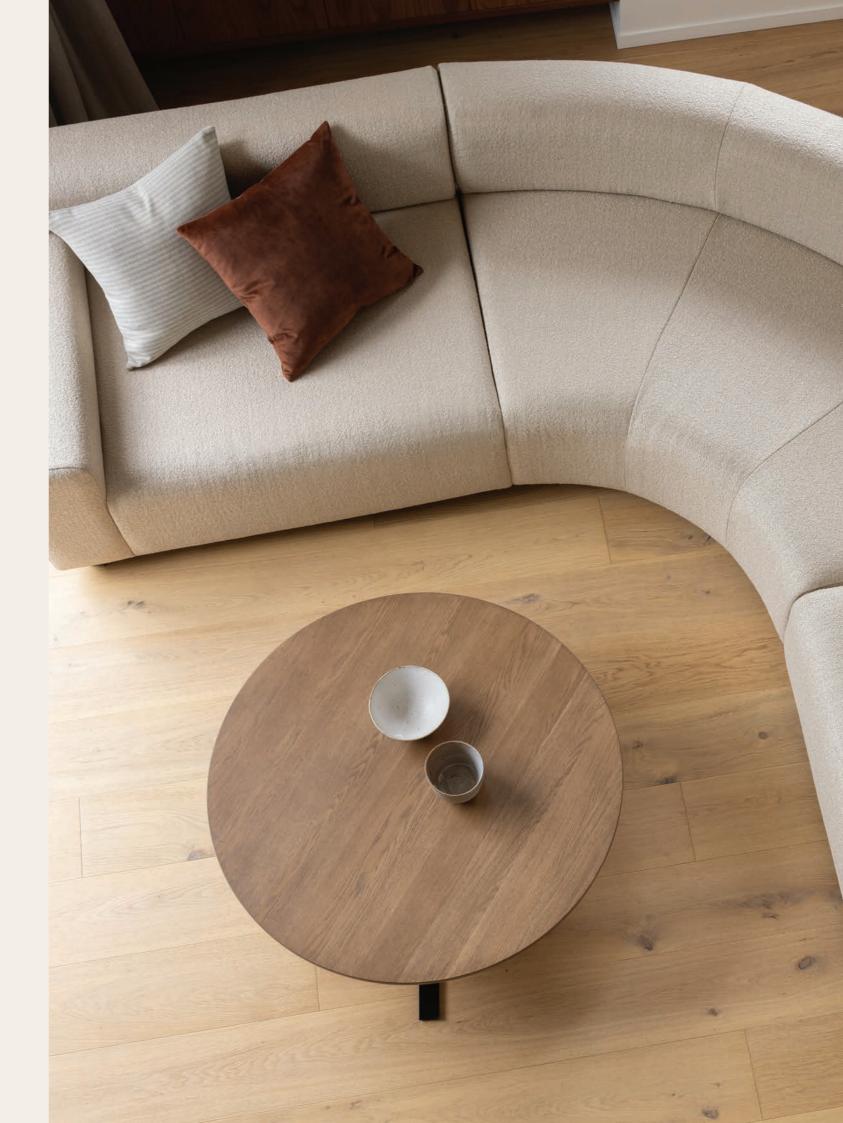

## Chord Coffee Table

An exercise in poise and balance, Chord features a steel base with gentle curves; bringing a sense of lightness to the overall form.

Make Chord your own by selecting a unique combination of stone or timber paired with steel.

Designer: Jeremy Evison Year: 2022

WINTER 22 29