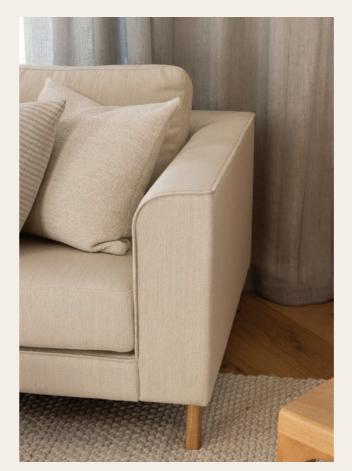

## Heirloom Sofa

With contemporary detailing, Heirloom is a collection of sofas and chairs appealing to traditional ideals. Heirloom features a soft timber frame that exhibits craftsmanship, along with a fixed seat cushion and feather wrapped back cushions. Choose from a variety of materials and timber finishes to fit your space and lifestyle.

Designer: Jeremy Evison Year: 2022

WINTER 22 23

HEIRLOOM CHAIR Product Code - 6339

HEIRLOOM SOFA Product Code - 6337