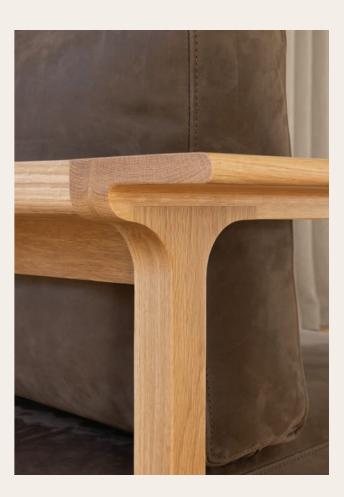

## Heirloom Chair

With contemporary detailing, Heirloom is a collection of sofas and chairs appealing to traditional ideals. Heirloom features a soft timber frame that exhibits craftsmanship, along with a thick fixed seat and feather wrapped back cushions. Choose from a variety of materials and timber finishes to fit your space and lifestyle.

Designer: Jeremy Evison Year: 2022