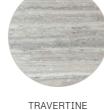

### Stone

#### STONE

Marble and travertine naturally come in a variety of different shades, patterns and veining, ensuring that no two items ever look the same.

CARRARA

BIANCO

FILLED

ARABESCAT GRIGIO