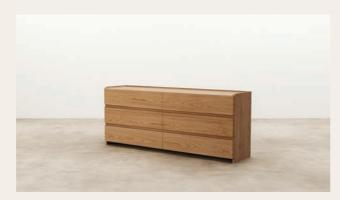

## Depot Sideboard

Crafted from solid timber, Depot is a family of drawers and cabinets designed for living and bedroom spaces. An honest expression of flat timber planes with contrasting softened recessions. Subtle push to open cupboard fronts makes for a clean aesthetic.

Designer: Jeremy Evison Year: 2022

DEPOT BEDSIDE — ONE DRAWER Product Code - 6345

DEPOT SIDEBOARD — THREE DRAWER
Product Code - 6344

DEPOT LOWBOY — SIX DRAWER Product Code - 6342

DEPOT TV UNIT — TWO DOOR Product Code - 6348

DEPOT BEDSIDE - TWO DRAWER
Product Code - 6346

DEPOT SIDEBOARD — FOUR DRAWER
Product Code - 6343

DEPOT NIGHTSTAND - SIX DRAWER
Product Code - 6347