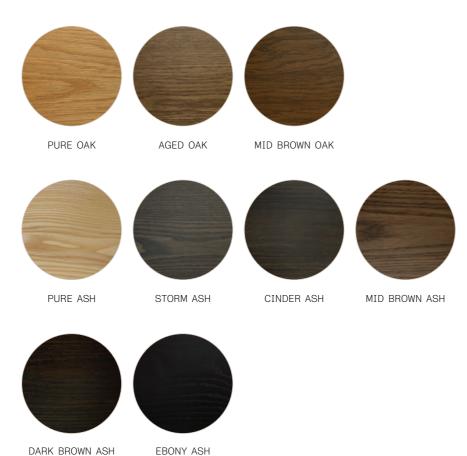

#### AMERICAN OAK

Oak is a ring porous species with characteristic rays, known for its tight linear grain with a distinctive small fleck between the main porous grain.

#### AMERICAN ASH

Ash typically has a wide grain pattern without any fleck and is a light coloured timber in its raw state, so it lends well to staining.

MATERIALS & FINISHES