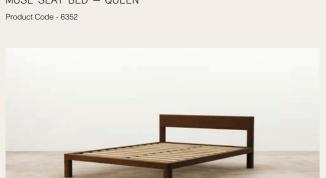

## Muse Slat Bed

A solid timber bed base with softened details, Muse is characterised by robust, round legs and curved corners.

Every Muse is locally crafted entirely from solid Ash or Oak timber, with the option to add a headboard to display and elevate the natural timber tones.

Designer: Jeremy Evison Year: 2022

WINTER 22 4

MUSE SLAT BED - QUEEN

MUSE SLAT BED - SUPER KING Product Code - 6354

MUSE BED BASE - KING Product Code - 6350

MUSE SLAT BED - KING Product Code - 6353

MUSE BED BASE - QUEEN Product Code - 6349