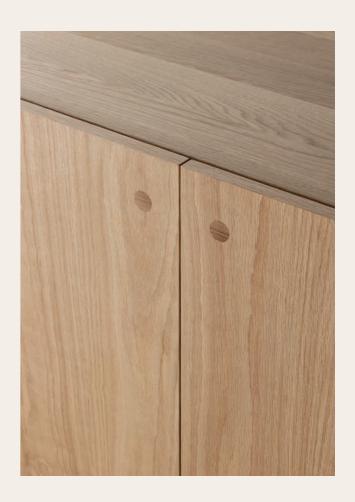

## Cove

## Cove Sideboard

Cove is a geometric storage solution with simple contrasting details, crafted entirely from solid Ash or Oak timber. The contrasting end grain disc has a button like quality and affords a touch to open the cabinets. Locally made-to-order in a variety of timber finishes to suit your space and lifestyle.

Designer: Jeremy Evison Year: 2022