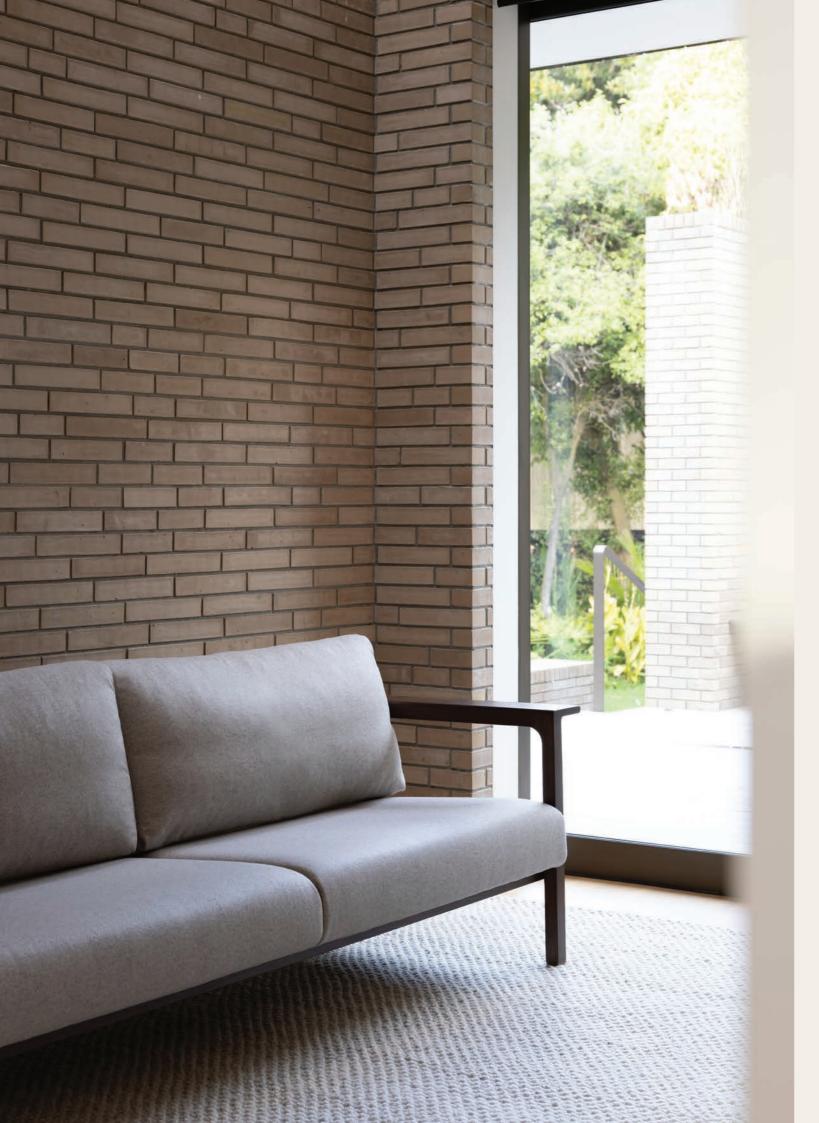

## Heirloom Chair

With contemporary detailing, Heirloom is a collection of sofas and chairs appealing to traditional ideals. Heirloom features a soft timber frame that exhibits craftsmanship, along with a thick fixed seat and feather wrapped back cushions. Choose from a variety of materials and timber finishes to fit your space and lifestyle.

Designer: Jeremy Evison Year: 2022

## Heirloom Sofa

With contemporary detailing, Heirloom is a collection of sofas and chairs appealing to traditional ideals. Heirloom features a soft timber frame that exhibits craftsmanship, along with a fixed seat cushion and feather wrapped back cushions. Choose from a variety of materials and timber finishes to fit your space and lifestyle.

Designer: Jeremy Evison Year: 2022

WINTER 22 23

HEIRLOOM CHAIR Product Code - 6339

HEIRLOOM SOFA Product Code - 6337