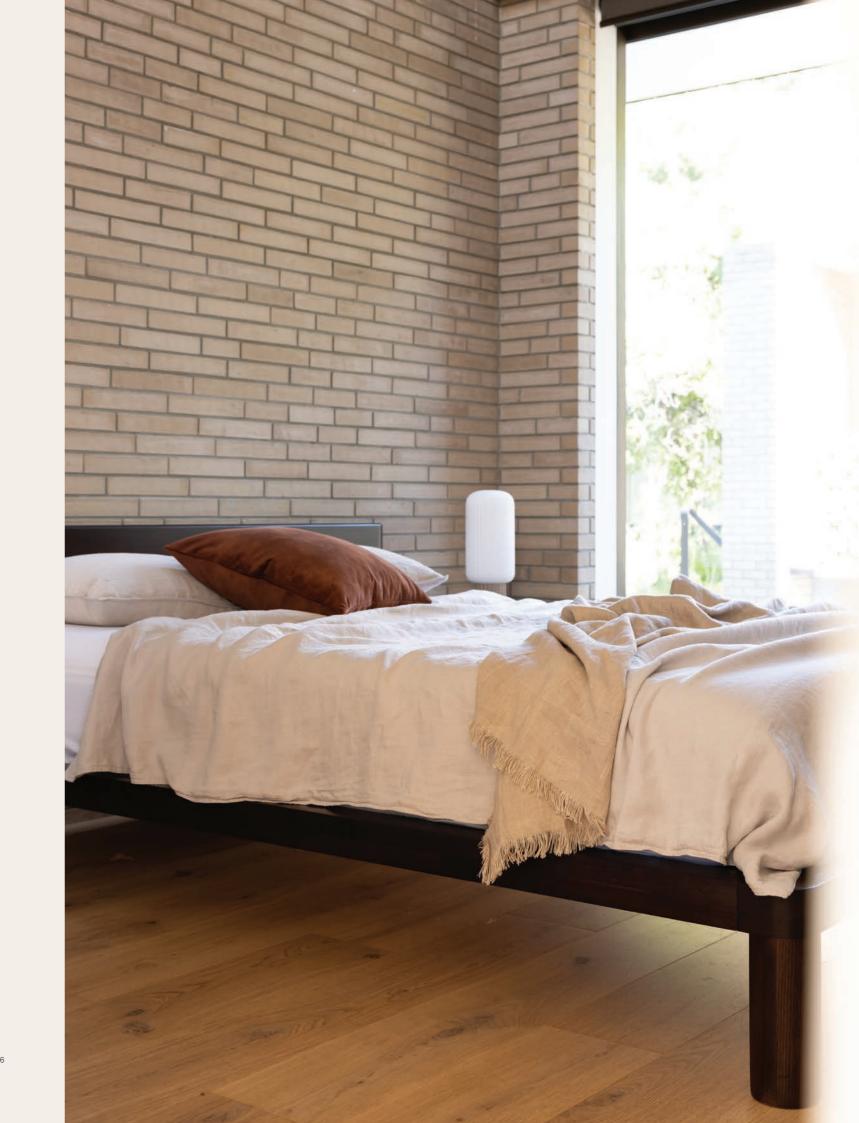

## Muse

## Muse Slat Bed

A solid timber bed base with softened details, Muse is characterised by robust, round legs and curved corners.

Every Muse is locally crafted entirely from solid Ash or Oak timber, with the option to add a headboard to display and elevate the natural timber tones.

Designer: Jeremy Evison Year: 2022

WINTER 22 4

MUSE SLAT BED - QUEEN

MUSE SLAT BED - SUPER KING Product Code - 6354

MUSE BED BASE - KING Product Code - 6350

MUSE SLAT BED - KING Product Code - 6353

MUSE BED BASE - QUEEN Product Code - 6349