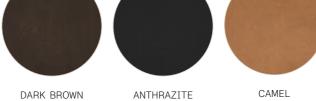

### Leather

#### ULTRA

#### Protected

Buffed and embossed and truly nice to touch, the surface features a uniform grain pattern over the entire hide which gives it a consistent look.

ALTWEISS

#### DUNES

#### Full Aniline

Aniline leather with a natural, rustic look, matt finish and a sublime, almost velvety tactile feel.

#### ENVY

#### Aniline

Smooth to the touch with a slight sheen to the surface, Envy is a captivating leather with subtle natural markings.

#### SPECTRUM

#### Semi Aniline

A soft Semi-aniline leather with a subtle texture and a light surface finish that helps protect the leather from dirt, stains and fading resulting from exposure to light.

MATERIALS & FINISHES