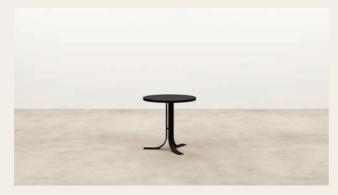

## Chord Side Table

An exercise in poise and balance, Chord features a steel base with gentle curves; bringing a sense of lightness to the overall form.

Make Chord your own by selecting a unique combination of stone or timber paired with steel.

Designer: Jeremy Evison Year: 2022

WINTER 22 3:

CHORD COFFEE TABLE
Product Code - 6251

CHORD SIDE TABLE - TIMBER TOP
Product Code - 6250

CHORD SIDE TABLE - STONE TOP
Product Code - 6341