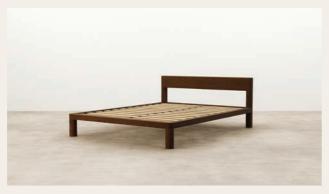

## Muse Slat Bed

A solid timber bed base with softened details, Muse is characterised by robust, round legs and curved corners.

Every Muse is locally crafted entirely from solid Ash or Oak timber, with the option to add a headboard to display and elevate the natural timber tones.

Designer: Jeremy Evison Year: 2022

WINTER 22 4

MUSE SLAT BED - QUEEN

MUSE SLAT BED - SUPER KING Product Code - 6354

MUSE BED BASE - KING Product Code - 6350

MUSE SLAT BED - KING Product Code - 6353

MUSE BED BASE - QUEEN Product Code - 6349