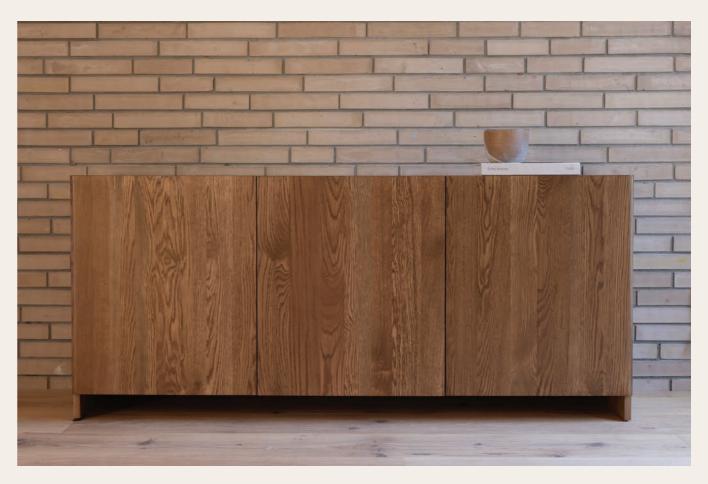

## Cove Sideboard

Cove is a geometric storage solution with simple contrasting details, crafted entirely from solid Ash or Oak timber. The contrasting end grain disc has a button like quality and affords a touch to open the cabinets. Locally made-to-order in a variety of timber finishes to suit your space and lifestyle.

Designer: Jeremy Evison Year: 2022