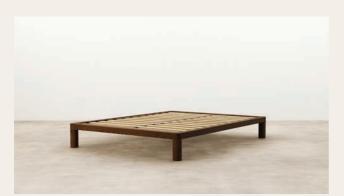

## Muse Slat Bed

A solid timber bed base with softened details, Muse is characterised by robust, round legs and curved corners.

Every Muse is locally crafted entirely from solid Ash or Oak timber, with the option to add a headboard to display and elevate the natural timber tones.

Designer: Jeremy Evison Year: 2022

WINTER 22 4

MUSE SLAT BED - QUEEN

MUSE SLAT BED - SUPER KING Product Code - 6354

MUSE BED BASE - KING Product Code - 6350

MUSE SLAT BED - KING Product Code - 6353

MUSE BED BASE - QUEEN Product Code - 6349