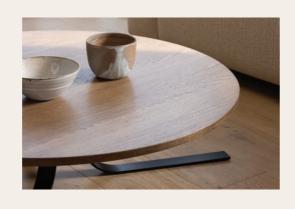

## Chord Coffee Table

An exercise in poise and balance, Chord features a steel base with gentle curves; bringing a sense of lightness to the overall form.

Make Chord your own by selecting a unique combination of stone or timber paired with steel.

Designer: Jeremy Evison Year: 2022

WINTER 22 29