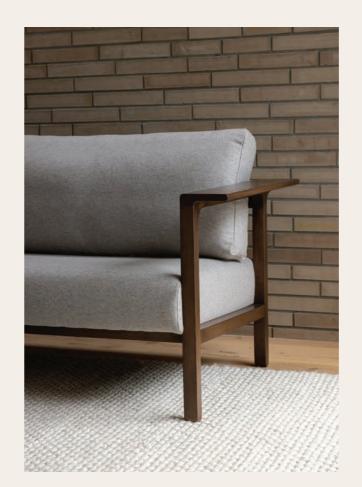

## Heirloom Chair

With contemporary detailing, Heirloom is a collection of sofas and chairs appealing to traditional ideals. Heirloom features a soft timber frame that exhibits craftsmanship, along with a thick fixed seat and feather wrapped back cushions. Choose from a variety of materials and timber finishes to fit your space and lifestyle.

Designer: Jeremy Evison Year: 2022

## Heirloom Sofa

With contemporary detailing, Heirloom is a collection of sofas and chairs appealing to traditional ideals. Heirloom features a soft timber frame that exhibits craftsmanship, along with a fixed seat cushion and feather wrapped back cushions. Choose from a variety of materials and timber finishes to fit your space and lifestyle.

Designer: Jeremy Evison Year: 2022

WINTER 22 23

HEIRLOOM CHAIR Product Code - 6339

HEIRLOOM SOFA Product Code - 6337