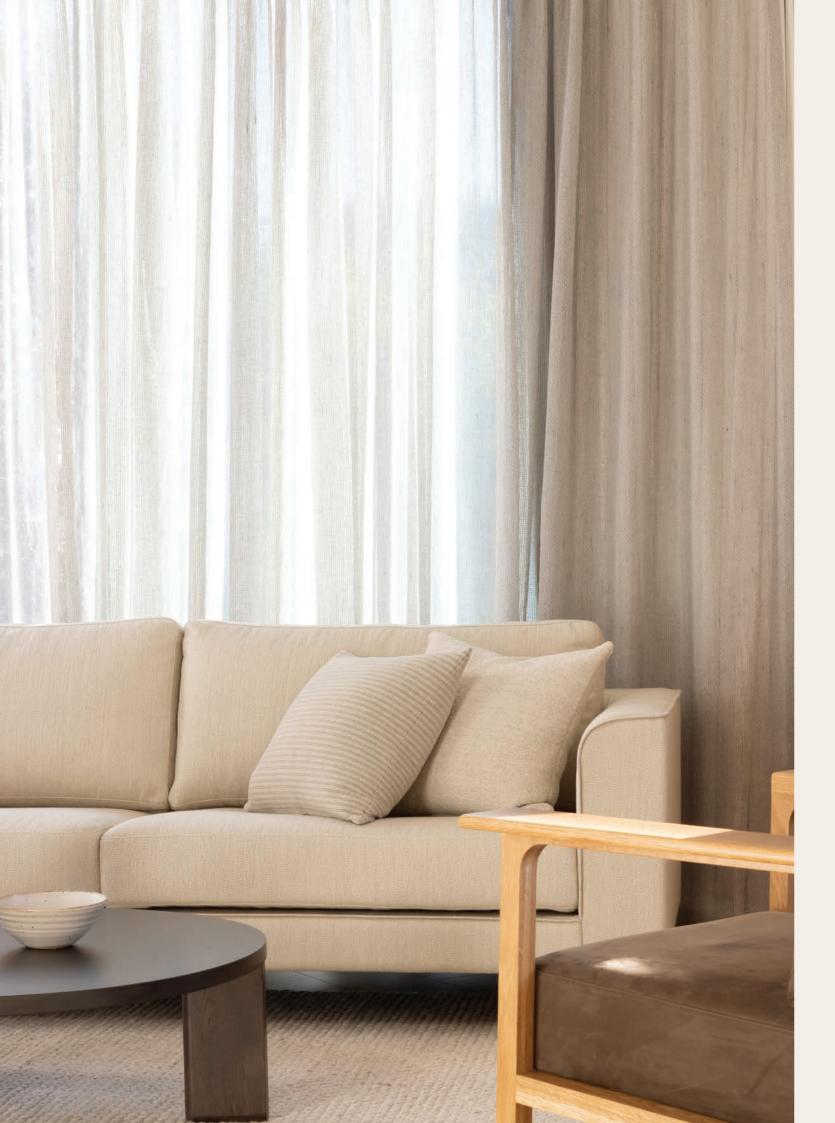

## Heirloom Sofa

With contemporary detailing, Heirloom is a collection of sofas and chairs appealing to traditional ideals. Heirloom features a soft timber frame that exhibits craftsmanship, along with a fixed seat cushion and feather wrapped back cushions. Choose from a variety of materials and timber finishes to fit your space and lifestyle.

Designer: Jeremy Evison Year: 2022

WINTER 22 23

HEIRLOOM CHAIR Product Code - 6339

HEIRLOOM SOFA Product Code - 6337