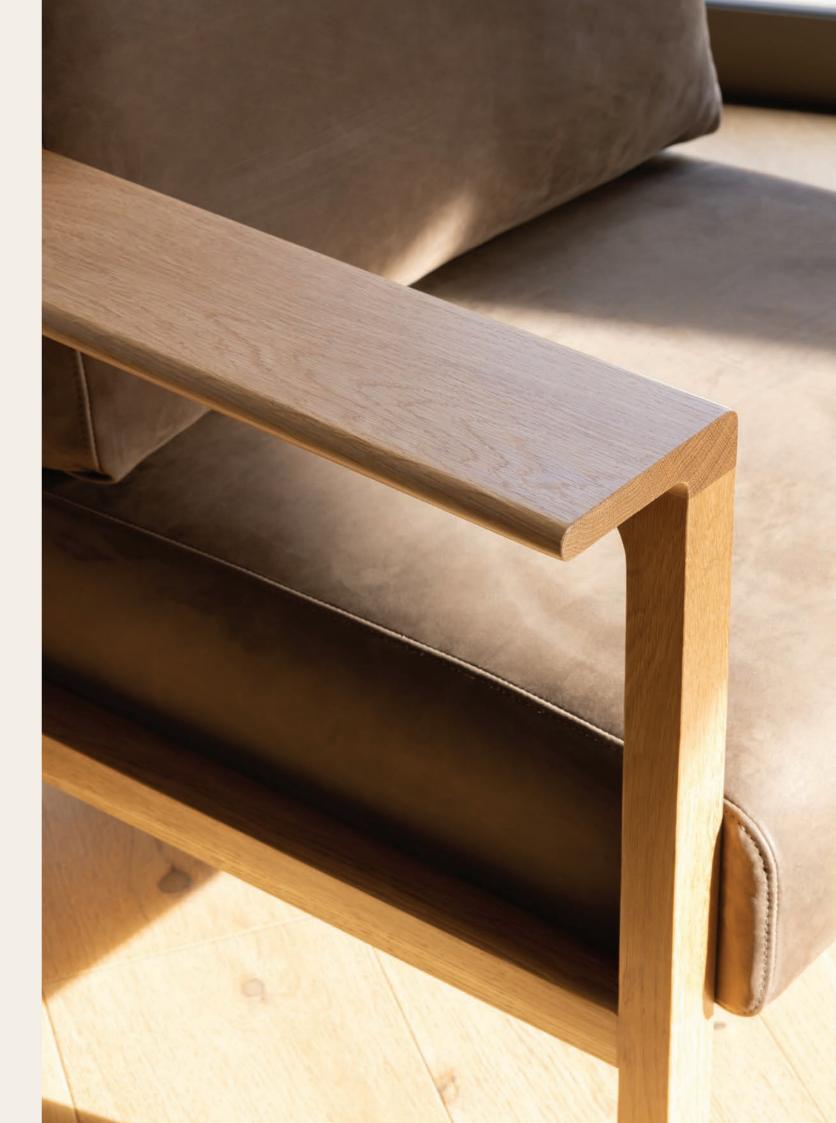

## Heirloom Chair

With contemporary detailing, Heirloom is a collection of sofas and chairs appealing to traditional ideals. Heirloom features a soft timber frame that exhibits craftsmanship, along with a thick fixed seat and feather wrapped back cushions. Choose from a variety of materials and timber finishes to fit your space and lifestyle.

Designer: Jeremy Evison Year: 2022