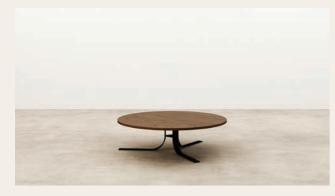

## Chord Coffee Table

An exercise in poise and balance, Chord features a steel base with gentle curves; bringing a sense of lightness to the overall form.

Make Chord your own by selecting a unique combination of stone or timber paired with steel.

Designer: Jeremy Evison Year: 2022

WINTER 22 29