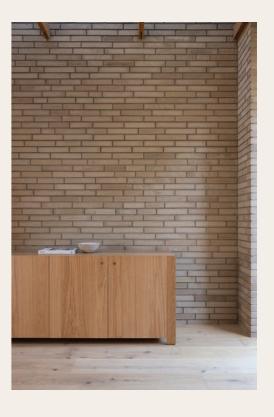

## Cove Sideboard

Cove is a geometric storage solution with simple contrasting details, crafted entirely from solid Ash or Oak timber. The contrasting end grain disc has a button like quality and affords a touch to open the cabinets. Locally made-to-order in a variety of timber finishes to suit your space and lifestyle.

Designer: Jeremy Evison Year: 2022