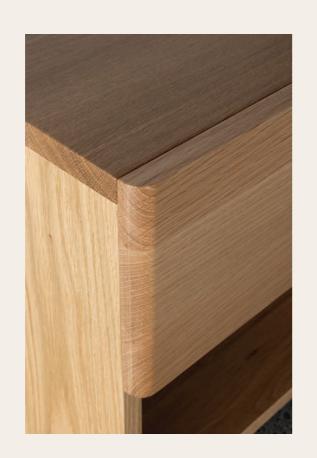

## Cove Sideboard

Cove is a geometric storage solution with simple contrasting details, crafted entirely from solid Ash or Oak timber. The contrasting end grain disc has a button like quality and affords a touch to open the cabinets. Locally made-to-order in a variety of timber finishes to suit your space and lifestyle.

Designer: Jeremy Evison Year: 2022