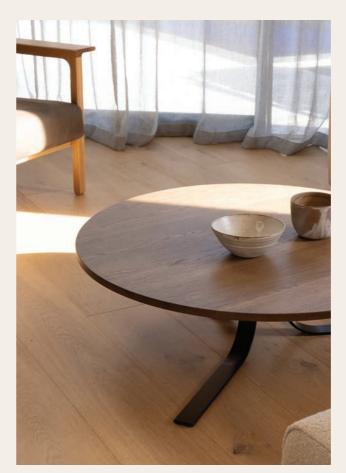

## Chord Coffee Table

An exercise in poise and balance, Chord features a steel base with gentle curves; bringing a sense of lightness to the overall form.

Make Chord your own by selecting a unique combination of stone or timber paired with steel.

Designer: Jeremy Evison Year: 2022

WINTER 22 29