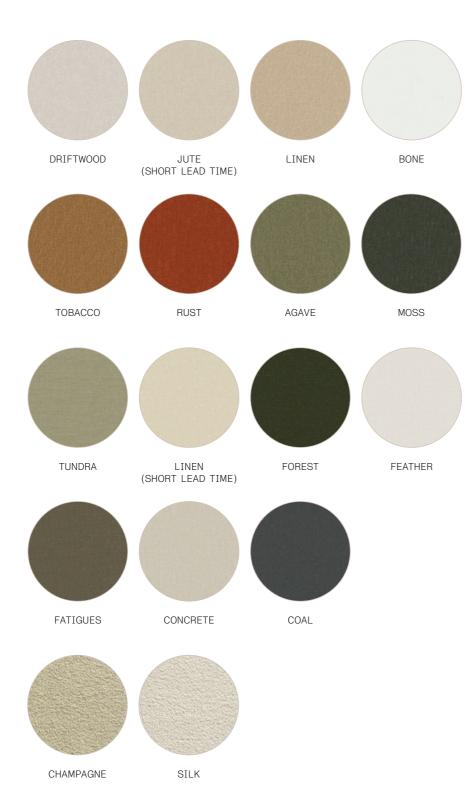

# Designed by you, for you.

Every Woodwrights piece offers the unique opportunity to be personalised to fit your style and space. Explore our expanded range of materials and finishes for more options than ever before. Through our product visualiser, customise your selected piece and see your design in real time as you create it. Use your wishlists to seamlessly organise projects and save your designs.

You can also order your favourite material and finish samples straight to your door to ensure they suit your desired aesthetic.

WOODWRIGHTS

Timeless by nature, our latest additions are an ode to simple, enduring forms. A collection of contemporary basics, featuring an innate tactility and a range of materials. The overall tone is one of balance; a blending of functionality and lightness.