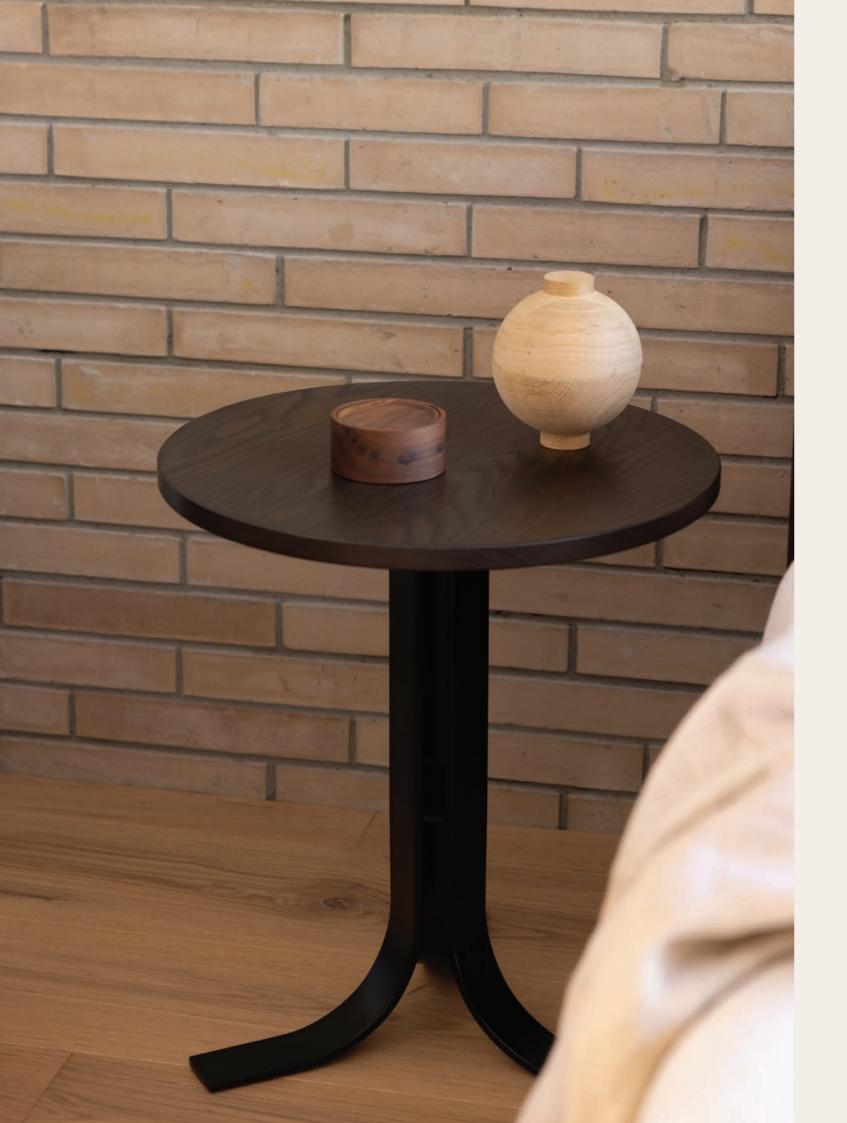

## Chord Side Table

An exercise in poise and balance, Chord features a steel base with gentle curves; bringing a sense of lightness to the overall form.

Make Chord your own by selecting a unique combination of stone or timber paired with steel.

Designer: Jeremy Evison Year: 2022

WINTER 22 3:

CHORD COFFEE TABLE
Product Code - 6251

CHORD SIDE TABLE - TIMBER TOP
Product Code - 6250

CHORD SIDE TABLE - STONE TOP
Product Code - 6341