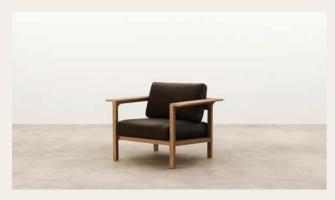

## Heirloom Chair

With contemporary detailing, Heirloom is a collection of sofas and chairs appealing to traditional ideals. Heirloom features a soft timber frame that exhibits craftsmanship, along with a thick fixed seat and feather wrapped back cushions. Choose from a variety of materials and timber finishes to fit your space and lifestyle.

Designer: Jeremy Evison Year: 2022