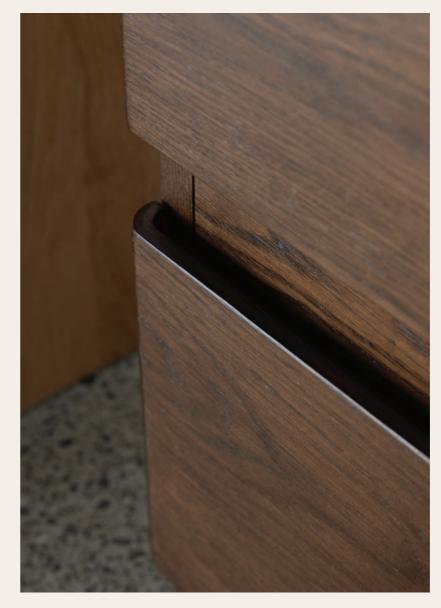

## Depot Bedside

Crafted from solid timber, Depot is a family of drawers and cabinets designed for living and bedroom spaces. An honest expression of flat timber planes with contrasting softened recessions. A hidden tactile handle is recessed into the top or bottom face of the solid drawers.

Designer: Jeremy Evison Year: 2022