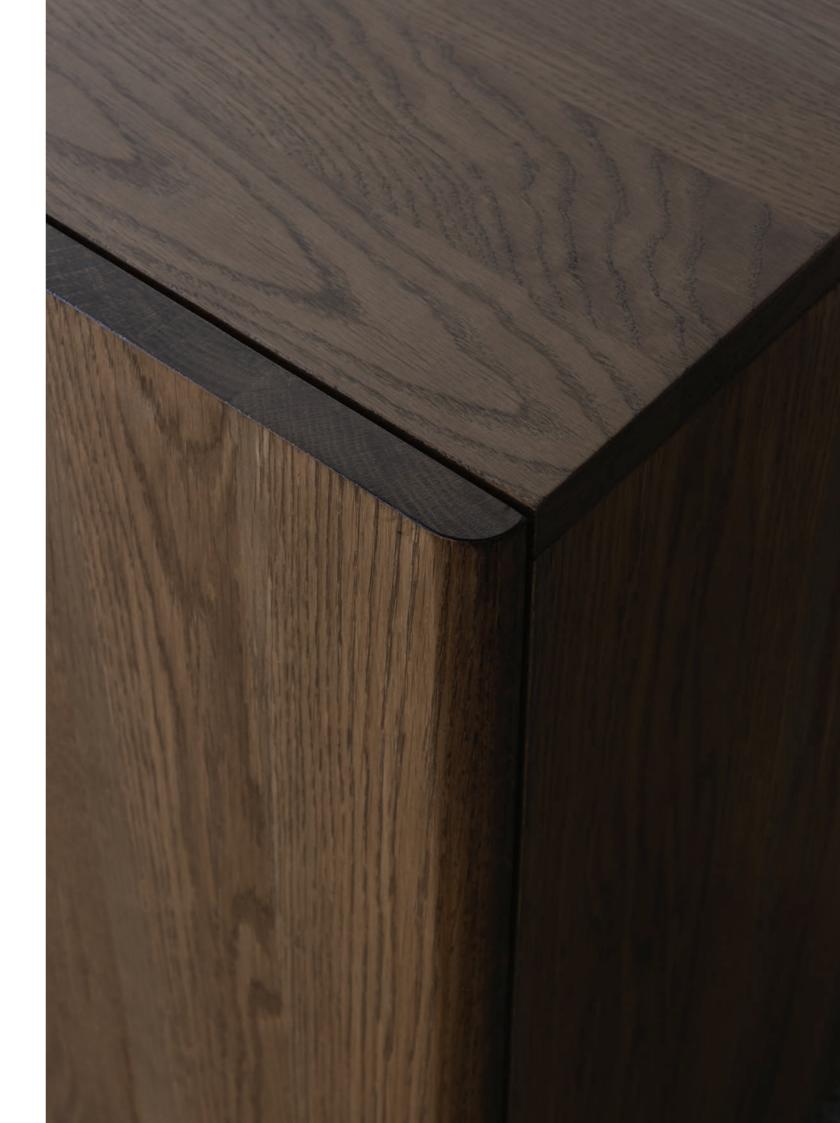

## Cove Sideboard

Cove is a geometric storage solution with simple contrasting details, crafted entirely from solid Ash or Oak timber. The contrasting end grain disc has a button like quality and affords a touch to open the cabinets. Locally made-to-order in a variety of timber finishes to suit your space and lifestyle.

Designer: Jeremy Evison Year: 2022