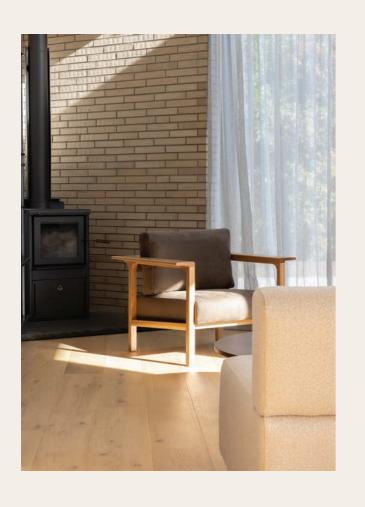

## Heirloom Chair

With contemporary detailing, Heirloom is a collection of sofas and chairs appealing to traditional ideals. Heirloom features a soft timber frame that exhibits craftsmanship, along with a thick fixed seat and feather wrapped back cushions. Choose from a variety of materials and timber finishes to fit your space and lifestyle.

Designer: Jeremy Evison Year: 2022