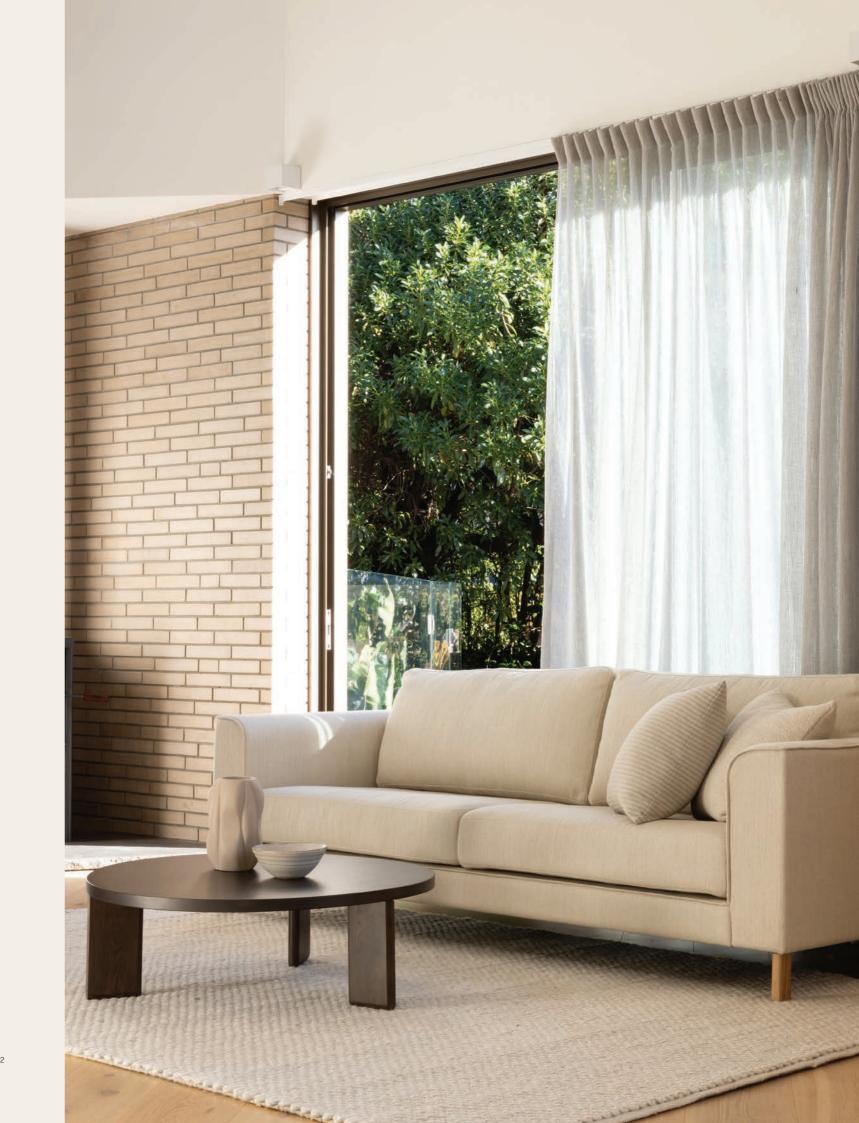

## Heirloom Sofa

With contemporary detailing, Heirloom is a collection of sofas and chairs appealing to traditional ideals. Heirloom features a soft timber frame that exhibits craftsmanship, along with a fixed seat cushion and feather wrapped back cushions. Choose from a variety of materials and timber finishes to fit your space and lifestyle.

Designer: Jeremy Evison Year: 2022

WINTER 22 23

HEIRLOOM CHAIR Product Code - 6339

HEIRLOOM SOFA Product Code - 6337