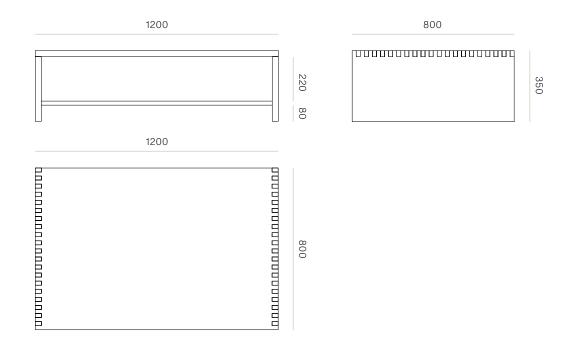

|
| CLEANING CARE         | Please refer to our website for care & cleaning instructions.                                                                                                                                                                            |
| MADE TO ORDER         | Tenon is handcrafted to order in New Zealand by Woodwrights.                                                                                                                                                                             |

### VARIANTS



TENON COFFEE TABLE Product Code - #6915



TENON OPEN SHELF COFFEE TABLE Product Code - #6916



TENON 2 DRAWER COFFEE TABLE Product Code - #6917

#### COFFEE TABLE CONFIGURATIONS

#### COFFEE TABLE



#### OPEN SHELF COFFEE TABLE

CODE #6916

4





#6915

CODE

### COFFEE TABLE CONFIGURATIONS

#### 2 DRAWER COFFEE TABLE



CODE

### WW

#6917