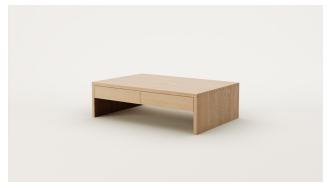

# Tenon Coffee Table

WW

A nod to traditional timber construction, Tenon features a distinct straight dovetail, or tenon, detail where each component of the table meets. Exhibiting beauty in symmetry and repetition, this join provides a strong junction and visual interest. Three variants provide storage solutions and further functionality where required.

### VARIANTS

TENON COFFEE TABLE Product Code - #6915

TENON OPEN SHELF COFFEE TABLE Product Code - #6916

TENON 2 DRAWER COFFEE TABLE Product Code - #6917