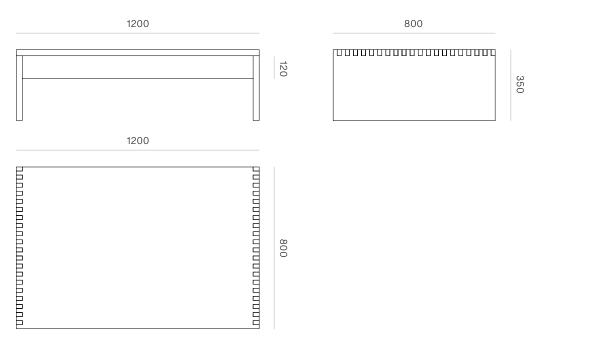

|
| CLEANING CARE         | Please refer to our website for care & cleaning instructions.                                                                                                                                                                            |
| MADE TO ORDER         | Tenon is handcrafted to order in New Zealand by Woodwrights.                                                                                                                                                                             |

### VARIANTS



TENON COFFEE TABLE Product Code - #6915



TENON OPEN SHELF COFFEE TABLE Product Code - #6916



TENON 2 DRAWER COFFEE TABLE Product Code - #6917

#### COFFEE TABLE CONFIGURATIONS

#### COFFEE TABLE



#### OPEN SHELF COFFEE TABLE

CODE #6916

4





#6915

CODE

### COFFEE TABLE CONFIGURATIONS

#### 2 DRAWER COFFEE TABLE



CODE

### WW

#6917