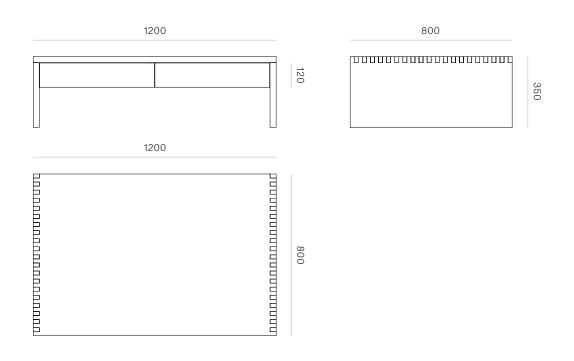

cleaning instructions.                                                                                                                                                                            |
| MADE TO ORDER         | Tenon is handcrafted to order in New Zealand by Woodwrights.                                                                                                                                                                             |

### VARIANTS



TENON COFFEE TABLE Product Code - #6915



TENON OPEN SHELF COFFEE TABLE Product Code - #6916



TENON 2 DRAWER COFFEE TABLE Product Code - #6917

#### COFFEE TABLE CONFIGURATIONS

#### COFFEE TABLE



#### OPEN SHELF COFFEE TABLE

CODE #6916

4





#6915

CODE

### COFFEE TABLE CONFIGURATIONS

#### 2 DRAWER COFFEE TABLE



CODE

### WW

#6917