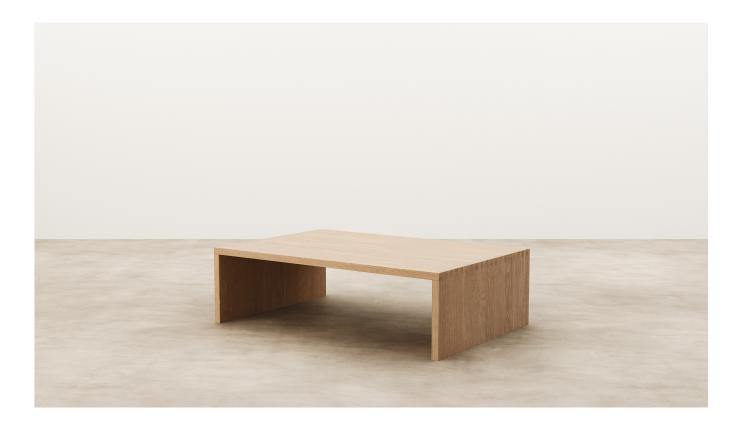

# Tenon Coffee Table

WW

A nod to traditional timber construction, Tenon features a distinct straight dovetail, or tenon, detail where each component of the table meets. Exhibiting beauty in symmetry and repetition, this join provides a strong junction and visual interest. Three variants provide storage solutions and further functionality where required.

| DIMENSIONS            | Length 1200mm x Height<br>350mm x Width 800mm                                                                                                                                                                                            |
|-----------------------|------------------------------------------------------------------------------------------------------------------------------------------------------------------------------------------------------------------------------------------|
| MATERIAL              | Available in a range of Ash and<br>Oak finishes.                                                                                                                                                                                         |
| SPECIFICATIONS        | <ul> <li>Feature straight mortice<br/>and tennon join in top<br/>corners</li> <li>Full solid timber<br/>construction</li> <li>Finished in a 2 pack<br/>commercial grade matt<br/>lacquer or Osmo oil</li> <li>Fully assembled</li> </ul> |
| CATEGORY              | Coffee Table                                                                                                                                                                                                                             |
| ENVIRONMENT           | Indoor                                                                                                                                                                                                                                   |
| COUNTRY OF PRODUCTION | New Zealand                                                                                                                                                                                                                              |
| PREASSEMBLED          | Yes                                                                                                                                                                                                                                      |
| CLEANING CARE         | Please refer to our website for care & cleaning instructions.                                                                                                                                                                            |
| MADE TO ORDER         | Tenon is handcrafted to order in New Zealand by Woodwrights.                                                                                                                                                                             |