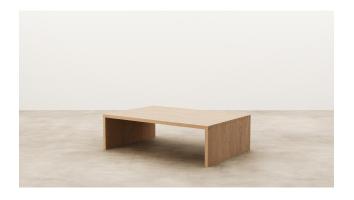

### WOODWRIGHTS



PRODUCT SHEET

# Tenon Coffee Table

WW

A nod to traditional timber construction, Tenon features a distinct straight dovetail, or tenon, detail where each component of the table meets. Exhibiting beauty in symmetry and repetition, this join provides a strong junction and visual interest. Three variants provide storage solutions and further functionality where required.



| DIMENSIONS            | Length 1200mm x Height<br>350mm x Width 800mm                                                                                                                                                                                            |
|-----------------------|------------------------------------------------------------------------------------------------------------------------------------------------------------------------------------------------------------------------------------------|
| MATERIAL              | Available in a range of Ash and<br>Oak finishes.                                                                                                                                                                                         |
| SPECIFICATION