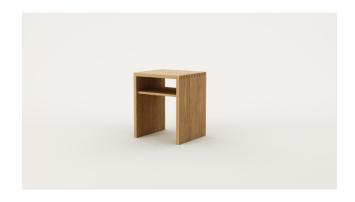

## Tenon Side Table - With Shelf

A nod to traditional timber construction, Tenon features a distinct straight dovetail, or tenon, detail. Exhibiting beauty in symmetry and repetition, this join provides a strong junction and visual interest.

## Tenon Side Table - With Shelf

SIDE TABLE CONFIGURATIONS

500W CODE #9386