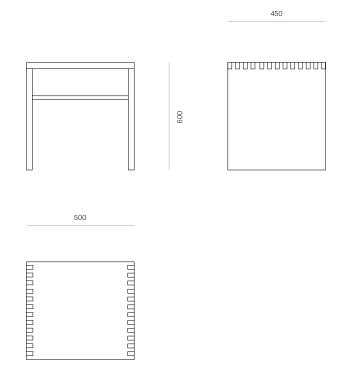

Designer: Jeremy Evison

Year: 2023

DIMENSIONS Width 500mm x Height 600mm

x Depth 450mm

MATERIAL Available in a range of Ash and

Oak finishes.

SPECIFICATION - Feature dovetail join along

top ends

- 30mm thick sides and top

- Small glides on bottom of

sides

- Polished in a durable matt

2 pack lacquer20mm Thick shelf

CATEGORY Side Table

ENVIRONMENT Indoor

COUNTRY OF PRODUCTION New Zealand