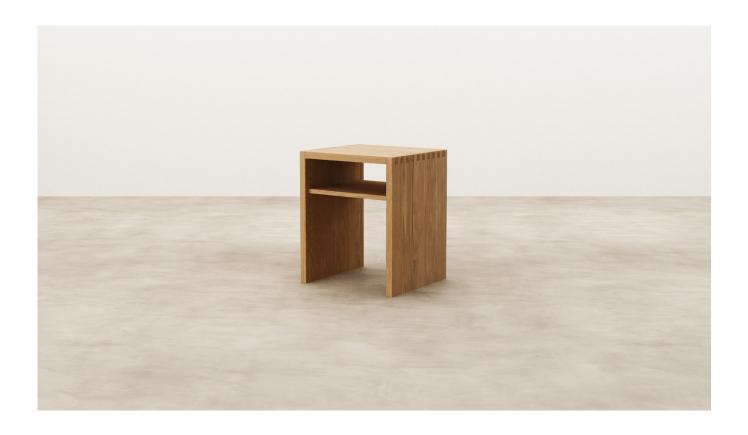

## Tenon Side Table - With Shelf

A nod to traditional timber construction, Tenon features a distinct straight dovetail, or tenon, detail. Exhibiting beauty in symmetry and repetition, this join provides a strong junction and visual interest.

Designer: Jeremy Evison

Year: 2023

DIMENSIONS Width 500mm x Height 600mm

x Depth 450mm

MATERIAL Available in a range of Ash and

Oak finishes.

SPECIFICATION - Feature dovetail join along

top ends

- 30mm thick sides and top

- Small glides on bottom of

sides

- Polished in a durable matt

2 pack lacquer20mm Thick shelf

CATEGORY Side Table

ENVIRONMENT Indoor

COUNTRY OF PRODUCTION New Zealand