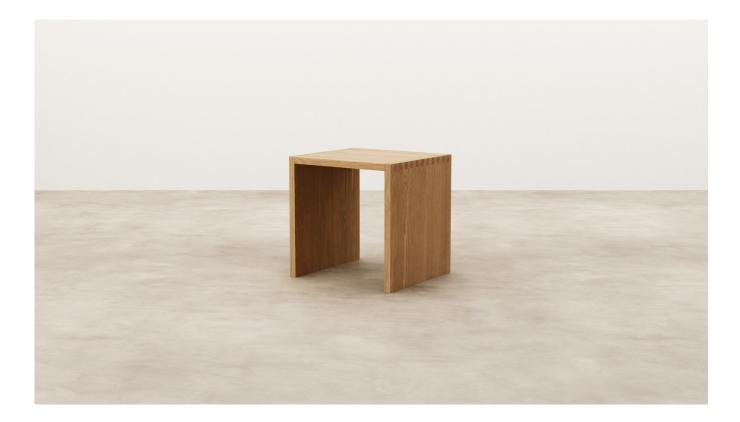

## Tenon Side Table

WW

A nod to traditional timber construction, Tenon features a distinct straight dovetail, or tenon, detail. Exhibiting beauty in symmetry and repetition, this join provides a strong junction and visual interest.

Designer: Jeremy Evison Year: 2023

| DIMENSIONS            | Width 500mm x Height 550mm<br>x Depth 500mm                                                                                                                                     |
|-----------------------|---------------------------------------------------------------------------------------------------------------------------------------------------------------------------------|
| MATERIAL              | Available in a range of Ash and<br>Oak finishes.                                                                                                                                |
| SPECIFICATION         | <ul> <li>Feature dovetail join along<br/>top ends</li> <li>Solid timber construction</li> <li>Polished in a durable matt<br/>2 pack lacquer</li> <li>Fully assembled</li> </ul> |
| CATEGORY              | Side Table                                                                                                                                                                      |
| ENVIRONMENT           | Indoor                                                                                                                                                                          |
| COUNTRY OF PRODUCTION | New Zealand                                                                                                                                                                     |
| PREASSEMBLED          | Yes                                                                                                                                                                             |
| CLEANING CARE         | Please refer to our website for care & cleaning instructions.                                                                                                                   |
| MADE TO ORDER         | Tenon is handcrafted to order in<br>New Zealand by Woodwrights.                                                                                                                 |