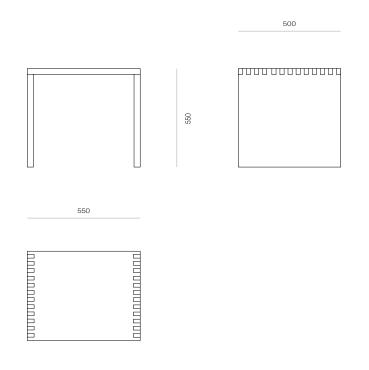

Designer: Jeremy Evison Year: 2023

| DIMENSIONS            | Width 500mm x Height 550mm<br>x Depth 500mm                                                                                                                                     |
|-----------------------|---------------------------------------------------------------------------------------------------------------------------------------------------------------------------------|
| MATERIAL              | Available in a range of Ash and<br>Oak finishes.                                                                                                                                |
| SPECIFICATION         | <ul> <li>Feature dovetail join along<br/>top ends</li> <li>Solid timber construction</li> <li>Polished in a durable matt<br/>2 pack lacquer</li> <li>Fully assembled</li> </ul> |
| CATEGORY              | Side Table                                                                                                                                                                      |
| ENVIRONMENT           | Indoor                                                                                                                                                                          |
| COUNTRY OF PRODUCTION | New Zealand                                                                                                                                                                     |
| PREASSEMBLED          | Yes                                                                                                                                                                             |
| CLEANING CARE         | Please refer to our website for care & cleaning instructions.                                                                                                                   |
| MADE TO ORDER         | Tenon is handcrafted to order in<br>New Zealand by Woodwrights.                                                                                                                 |

## Tenon Side Table

SIDE TABLE CONFIGURATIONS

500W

WW

CODE #9290