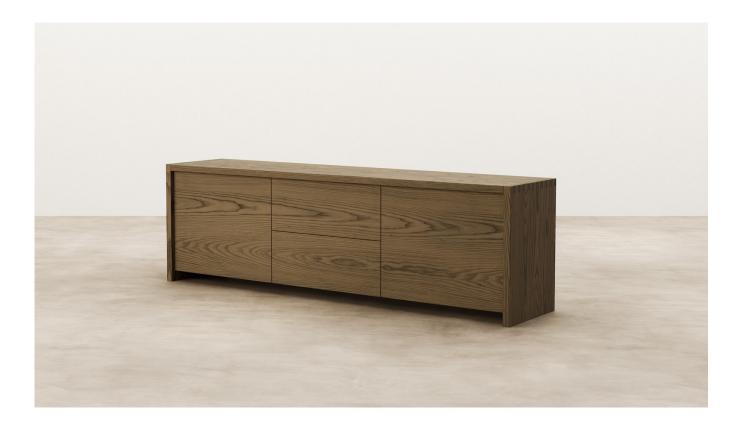

# Tenon 2 Door 3 Drawer Entertainment Unit

## Tenon 2 Door 2 Drawer Entertainment Unit

A nod to traditional timber construction, Tenon features a distinct straight dovetail, or tenon, detail where each component meets. Exhibiting beauty in symmetry and repetition, this join provides a strong junction and visual interest.

Designer: Jeremy Evison Year: 2023

| DIMENSIONS            | Length 1800mm x Height<br>550mm x Depth 400mm                                                                                                                                                                                                                                                                                 |
|-----------------------|-------------------------------------------------------------------------------------------------------------------------------------------------------------------------------------------------------------------------------------------------------------------------------------------------------------------------------|
| MATERIAL              | Available in a range of Ash and<br>Oak finishes.                                                                                                                                                                                                                                                                              |
| SPECIFICATIONS        | <ul> <li>Solid timber construction</li> <li>Feature dovetail join along<br/>top ends</li> <li>Push to open drawers<br/>Dovetailed timber drawers -<br/>full extention runners</li> <li>Cupboard &amp; drawer fronts<br/>inset 20mm</li> <li>Polished in a durable matt<br/>2 pack lacquer</li> <li>Fully Assembled</li> </ul> |
| CATEGORY              | Entertainment Unit                                                                                                                                                                                                                                                                                                            |
| ENVIRONMENT           | Indoor                                                                                                                                                                                                                                                                                                                        |
| COUNTRY OF PRODUCTION | New Zealand                                                                                                                                                                                                                                                                                                                   |
| PREASSEMBLED          | Yes                                                                                                                                                                                                                                                                                                                           |
| CLEANING CARE         | Please refer to our website for care & cleaning instructions.                                                                                                                                                                                                                                                                 |
| MADE TO ORDER         | Tenon is handcrafted to order in<br>New Zealand by Woodwrights.                                                                                                                                                                                                                                                               |