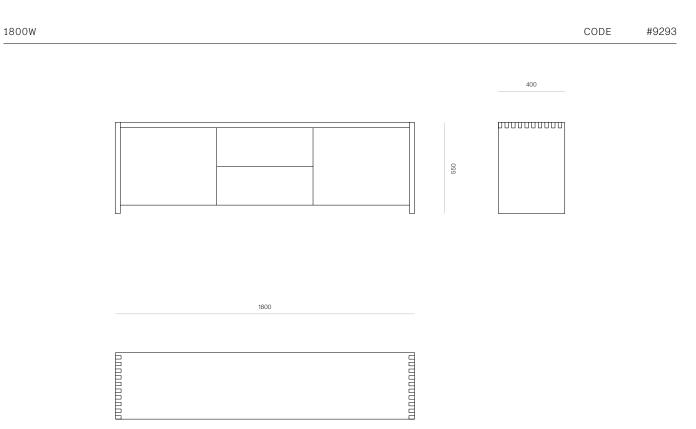

Designer: Jeremy Evison Year: 2023

| DIMENSIONS            | Length 1800mm x Height<br>550mm x Depth 400mm                                                                                                                                                                                                                                                                                 |
|-----------------------|-------------------------------------------------------------------------------------------------------------------------------------------------------------------------------------------------------------------------------------------------------------------------------------------------------------------------------|
| MATERIAL              | Available in a range of Ash and<br>Oak finishes.                                                                                                                                                                                                                                                                              |
| SPECIFICATIONS        | <ul> <li>Solid timber construction</li> <li>Feature dovetail join along<br/>top ends</li> <li>Push to open drawers<br/>Dovetailed timber drawers -<br/>full extention runners</li> <li>Cupboard &amp; drawer fronts<br/>inset 20mm</li> <li>Polished in a durable matt<br/>2 pack lacquer</li> <li>Fully Assembled</li> </ul> |
| CATEGORY              | Entertainment Unit                                                                                                                                                                                                                                                                                                            |
| ENVIRONMENT           | Indoor                                                                                                                                                                                                                                                                                                                        |
| COUNTRY OF PRODUCTION | New Zealand                                                                                                                                                                                                                                                                                                                   |
| PREASSEMBLED          | Yes                                                                                                                                                                                                                                                                                                                           |
| CLEANING CARE         | Please refer to our website for care & cleaning instructions.                                                                                                                                                                                                                                                                 |
| MADE TO ORDER         | Tenon is handcrafted to order in<br>New Zealand by Woodwrights.                                                                                                                                                                                                                                                               |

#### ENTERTAINMENT UNIT CONFIGURATIONS