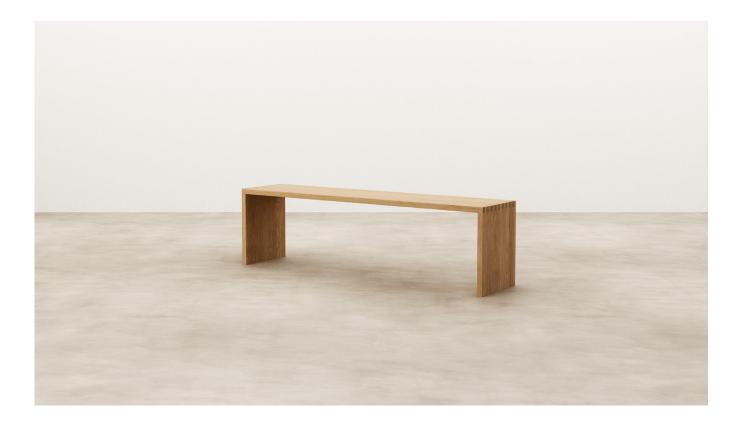

### Tenon Bench

WW

A nod to traditional timber construction, Tenon features a distinct straight dovetail, or tenon, detail. Exhibiting beauty in symmetry and repetition, this join provides a strong junction and visual interest.

Designer: Jeremy Evison Year: 2023

| DIMENSIONS            | Width 1600mm x Height 450mm<br>x Depth 360mm                                                                                                           |
|-----------------------|--------------------------------------------------------------------------------------------------------------------------------------------------------|
| MATERIAL              | Available in a range of Ash and<br>Oak finishes.                                                                                                       |
| SPECIFICATION         | <ul> <li>Feature dovetail join along<br/>top ends</li> <li>Solid timber construction</li> <li>Polished in a durable matt<br/>2 pack lacquer</li> </ul> |
| CATEGORY              | Bench                                                                                                                                                  |
| ENVIRONMENT           | Indoor                                                                                                                                                 |
| COUNTRY OF PRODUCTION | New Zealand                                                                                                                                            |
| PREASSEMBLED          | Yes                                                                                                                                                    |
| CLEANING CARE         | Please refer to our website for care & cleaning instructions.                                                                                          |
| MADE TO ORDER         | Tenon is handcrafted to order in New Zealand by Woodwrights.                                                                                           |