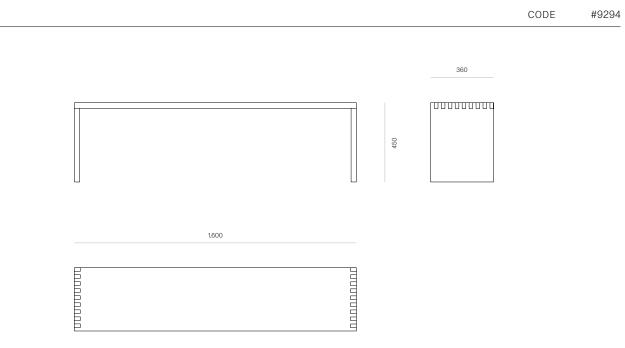

Designer: Jeremy Evison Year: 2023

| DIMENSIONS            | Width 1600mm x Height 450mm<br>x Depth 360mm                                                                                                           |
|-----------------------|--------------------------------------------------------------------------------------------------------------------------------------------------------|
| MATERIAL              | Available in a range of Ash and<br>Oak finishes.                                                                                                       |
| SPECIFICATION         | <ul> <li>Feature dovetail join along<br/>top ends</li> <li>Solid timber construction</li> <li>Polished in a durable matt<br/>2 pack lacquer</li> </ul> |
| CATEGORY              | Bench                                                                                                                                                  |
| ENVIRONMENT           | Indoor                                                                                                                                                 |
| COUNTRY OF PRODUCTION | New Zealand                                                                                                                                            |
| PREASSEMBLED          | Yes                                                                                                                                                    |
| CLEANING CARE         | Please refer to our website for care & cleaning instructions.                                                                                          |
| MADE TO ORDER         | Tenon is handcrafted to order in New Zealand by Woodwrights.                                                                                           |

#### 1600W