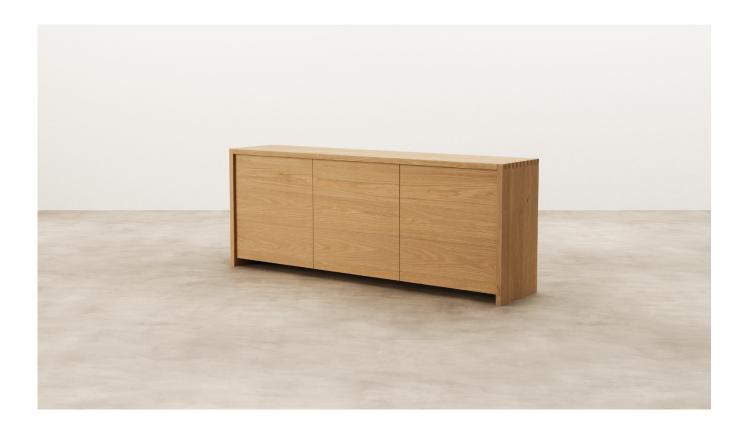

## Tenon 3 Door Sideboard

A nod to traditional timber construction, Tenon features a distinct straight dovetail, or tenon, detail. Exhibiting beauty in symmetry and repetition, this join provides a strong junction and visual interest.

Designer: Jeremy Evison

Year: 2023

DIMENSIONS Width 1800mm x Height 700mm

x Depth 400mm

MATERIAL Available in a range of Ash and

Oak finishes.

SPECIFICATION - Feature dovetail join along

top ends

- Solid timber construction

- Push to open doors

- Adjustable shelf in each

cavity

- Cupboard and drawerr

fronts inset 10mm

- Polished in a durable matt

2 pack lacquer