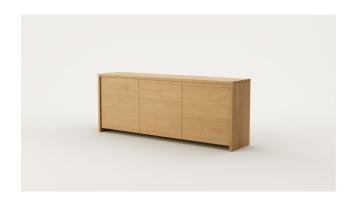

## Tenon 3 Door Sideboard

SIDEBOARD CONFIGURATIONS

1800W CODE #9295

|  |      |          |     | 400 |
|--|------|----------|-----|-----|
|  |      |          | 700 |     |
|  | 1800 |          |     |     |
|  |      | חחחחחחחח |     |     |