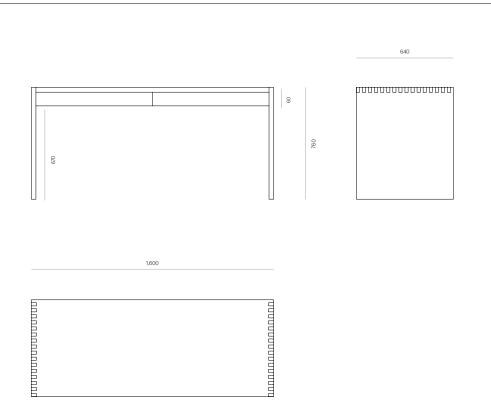

| DIMENSIONS            | Width 1600mm x Height 760mm<br>x Depth 640mm                                                                                                                                                                      |
|-----------------------|-------------------------------------------------------------------------------------------------------------------------------------------------------------------------------------------------------------------|
| MATERIAL              | Available in a range of Ash and<br>Oak finishes.                                                                                                                                                                  |
| SPECIFICATION         | <ul> <li>Feature dovetail join along<br/>top ends</li> <li>2 x push to open drawers</li> <li>Polished in a durable matt<br/>2 pack lacquer</li> <li>Solid timber construction</li> <li>Fully assembled</li> </ul> |
| CATEGORY              | Desk                                                                                                                                                                                                              |
| ENVIRONMENT           | Indoor                                                                                                                                                                                                            |
| COUNTRY OF PRODUCTION | New Zealand                                                                                                                                                                                                       |
| PREASSEMBLED          | Yes                                                                                                                                                                                                               |
| CLEANING CARE         | Please refer to our website for care & cleaning instructions.                                                                                                                                                     |
| MADE TO ORDER         | Tenon is handcrafted to order in New Zealand by Woodwrights.                                                                                                                                                      |