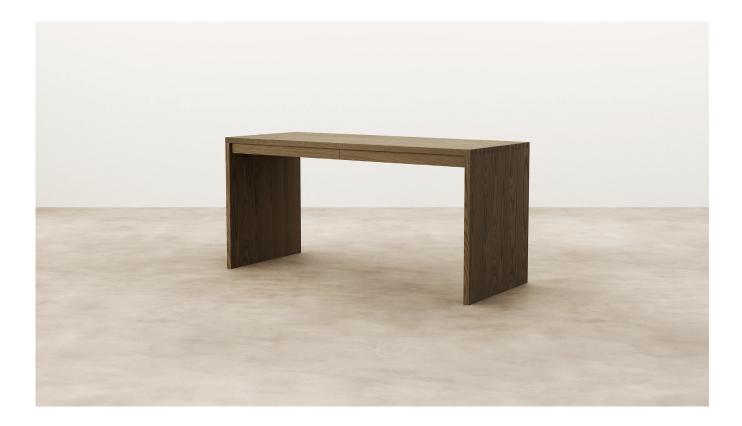

## Tenon 2 Drawer Desk

WW

A nod to traditional timber construction, Tenon features a distinct straight dovetail, or tenon, detail. Exhibiting beauty in symmetry and repetition, this join provides a strong junction and visual interest.