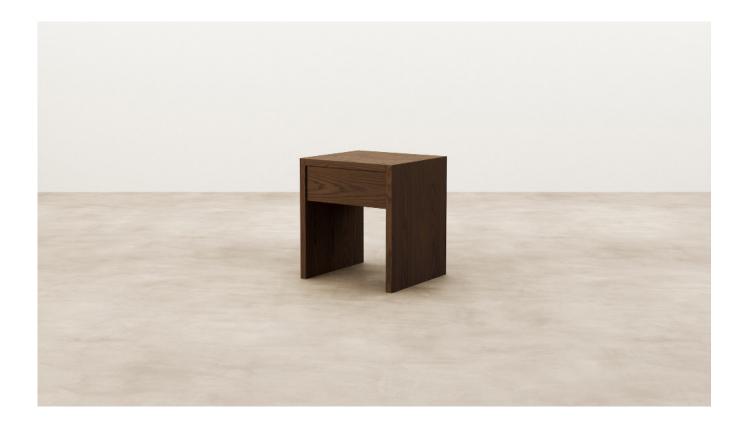

## Tenon 1 Drawer Bedside

A nod to traditional timber construction, Tenon features a distinct straight dovetail, or tenon, detail. Exhibiting beauty in symmetry and repetition, this join provides a strong junction and visual interest.

Designer: Jeremy Evison

Year: 2023

DIMENSIONS Width 500mm x Height 550mm

x Depth 400mm

MATERIAL Available in a range of Ash and

Oak finishes.

SPECIFICATION - Feature dovetail join along

top ends

- 30mm thickness sides &

top

- Small glides on bottom of

sides

- 160mm high drawerr front set back 10mm from front

edge

- Polished in a durable matt

2 pack lacquer