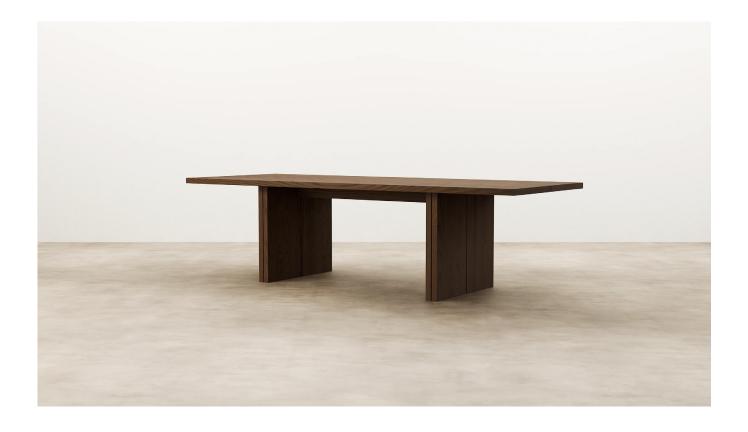

### SBR TO1 Dining Table

Designed in collaboration with Seear-Budd Ross, SBR T01 is defined by negative detailing through the centre of the table top and legs. A tactile dining table composed of solid timber slabs.