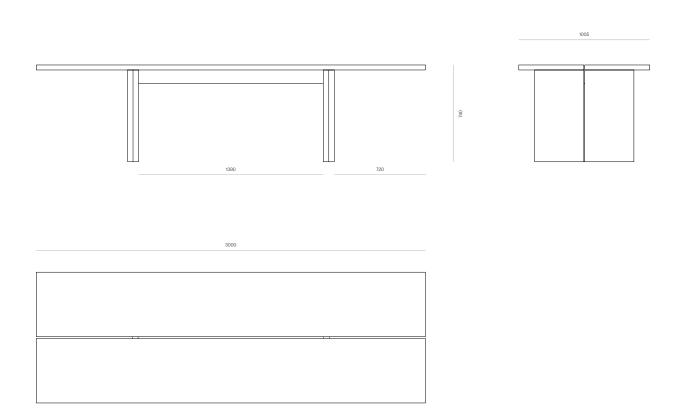

DIMENSIONS Length 2500mm x Height

740mm x Width 1005mm

Length 2700mm x Height 740mm x Width 1005mm

Length 3000mm x Height 740mm x Width 1005mm

MATERIAL Available in a range of Ash and

Oak finishes.

SPECIFICATIONS - Solid timber construction

## SBR T01 Dining Table

WW

DINING TABLE CONFIGURATIONS

3000mm CODE #9191