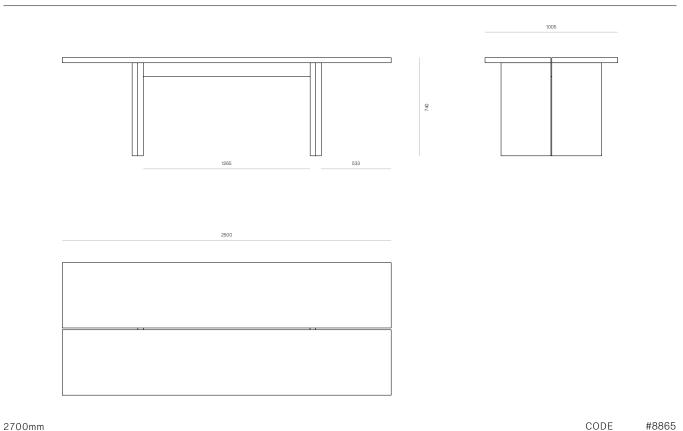

DIMENSIONS Length 2500mm x Height

740mm x Width 1005mm

Length 2700mm x Height 740mm x Width 1005mm

Length 3000mm x Height 740mm x Width 1005mm

MATERIAL Available in a range of Ash and

Oak finishes.

SPECIFICATIONS - Solid timber construction