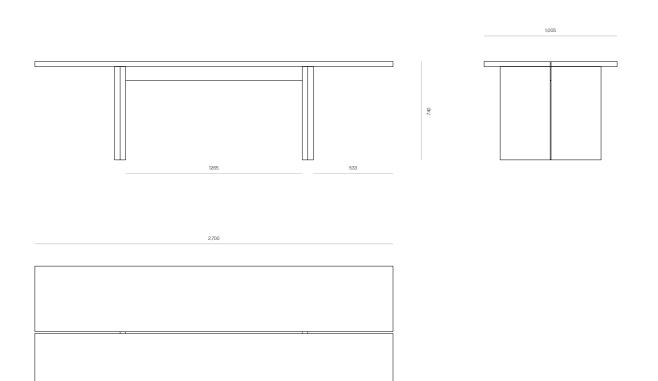

DIMENSIONS Length 2500mm x Height

740mm x Width 1005mm

Length 2700mm x Height 740mm x Width 1005mm

Length 3000mm x Height 740mm x Width 1005mm

MATERIAL Available in a range of Ash and

Oak finishes.

SPECIFICATIONS - Solid timber construction

### SBR T01 Dining Table

DINING TABLE CONFIGURATIONS

2500mm CODE #9159