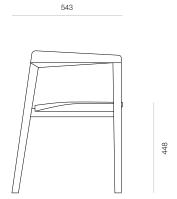

DIMENSIONS Width 550mm x Height 704mm x

Depth 543mm

MATERIAL Available in a range of Ash and

Oak finishes.

SPECIFICATIONS - Solid timber construction

 Polished in an durable 2 pack matt lacquer

5% extra matt lacquer available on request (Sand Oak, Organic Oak, Mid Brown Ash) Contoured seat