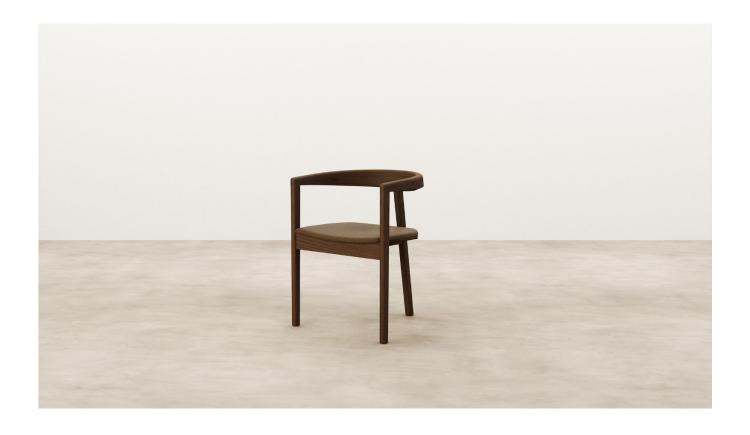

## SBR C01 Arm Chair - Upholstered Seat

A three-legged chair designed in collaboration with Seear-Budd Ross, SBR C01 blends considered details and proportions.

Scalloped detailing around the back rest and a tapering of each leg provide visual balance, while a contoured seat with an optional squab offers refined comfort.

DIMENSIONS Width 550mm x Height 704mm x

Depth 543mm

MATERIAL Available in a range of Ash and

Oak finishes.

SPECIFICATIONS - Solid timber construction

 Polished in an durable 2 pack matt lacquer

5% extra matt lacquer available on request (Sand Oak, Organic Oak, Mid Brown Ash) Contoured seat