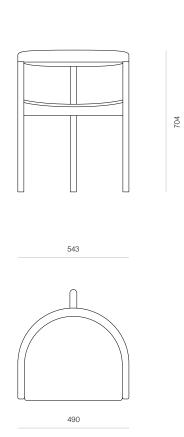

DIMENSIONS Width 550mm x Height 704mm x

Depth 543mm

MATERIAL Available in a range of Ash and

Oak finishes.

SPECIFICATIONS - Solid timber construction

 Polished in an durable 2 pack matt lacquer

5% extra matt lacquer available on request (Sand Oak, Organic Oak, Mid Brown Ash) Contoured seat