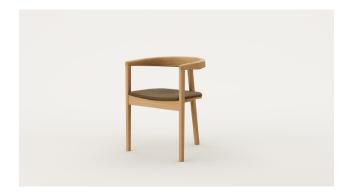

## SBR C01 Arm Chair - Upholstered Seat

A three-legged chair designed in collaboration with Seear-Budd Ross, SBR C01 blends considered details and proportions.

Scalloped detailing around the back rest and a tapering of each leg provide visual balance, while a contoured seat with an optional squab offers refined comfort.

DIMENSIONS Width 550mm x Height 704mm x

Depth 543mm

MATERIAL Available in a range of Ash and

Oak finishes.

SPECIFICATIONS - Solid timber construction

 Polished in an durable 2 pack matt lacquer

5% extra matt lacquer available on request (Sand Oak, Organic Oak, Mid Brown Ash) Contoured seat