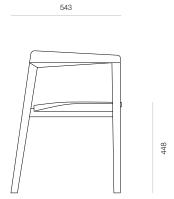

DIMENSIONS Width 550mm x Height 704mm x

Depth 543mm

MATERIAL Available in a range of Ash and

Oak finishes.

SPECIFICATIONS - Solid timber construction

 Polished in an durable 2 pack matt lacquer

 5% extra matt lacquer available on request (Sand Oak, Organic Oak, Mid