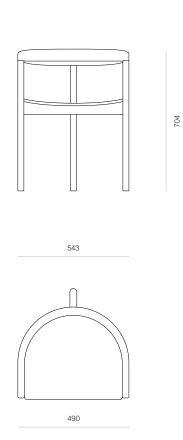

DIMENSIONS Width 550mm x Height 704mm x

Depth 543mm

MATERIAL Available in a range of Ash and

Oak finishes.

SPECIFICATIONS - Solid timber construction

 Polished in an durable 2 pack matt lacquer

 5% extra matt lacquer available on request (Sand Oak, Organic Oak, Mid