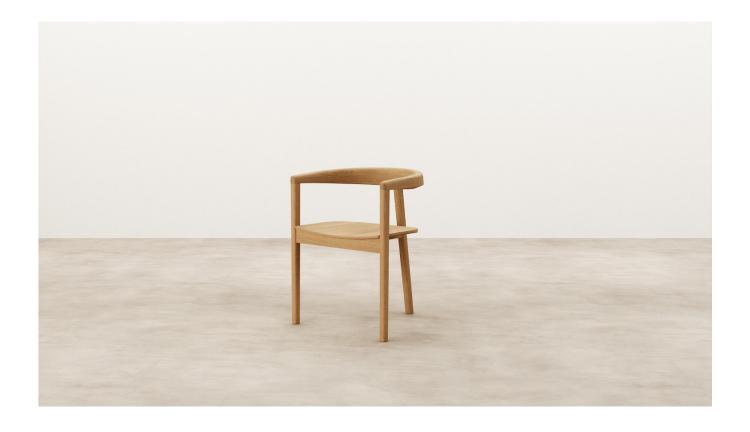

## SBR C01 Arm Chair - Timber Seat

WW

A three-legged chair designed in collaboration with Seear-Budd Ross, SBR C01 blends considered details and proportions.

Scalloped detailing around the back rest and a tapering of each leg provide visual balance, while a contoured seat with an optional squab offers refined comfort.

DIMENSIONS Width 550mm x Height 704mm x

Depth 543mm

MATERIAL Available in a range of Ash and

Oak finishes.

SPECIFICATIONS - Solid timber construction

 Polished in an durable 2 pack matt lacquer

 5% extra matt lacquer available on request (Sand Oak, Organic Oak, Mid

Brown Ash)

- Contoured seat base

- Radius edges on legs and

around back rest
Scalloped detail around

back rest

- Fully assembled

CATEGORY Dining

ENVIRONMENT Indoor