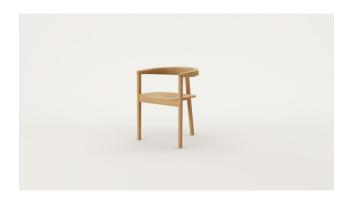

## SBR C01 Arm Chair - Timber Seat

WW

A three-legged chair designed in collaboration with Seear-Budd Ross, SBR C01 blends considered details and proportions.

Scalloped detailing around the back rest and a tapering of each leg provide visual balance, while a contoured seat with an optional squab offers refined comfort.

DIMENSIONS Width 550mm x Height 704mm x

Depth 543mm

MATERIAL Available in a range of Ash and

Oak finishes.

SPECIFICATIONS - Solid timber construction

 Polished in an durable 2 pack matt lacquer

 5% extra matt lacquer available on request (Sand Oak, Organic Oak, Mid

Brown Ash)

- Contoured seat base

- Radius edges on legs and

around back rest
Scalloped detail around

back rest

- Fully assembled

CATEGORY Dining

ENVIRONMENT Indoor