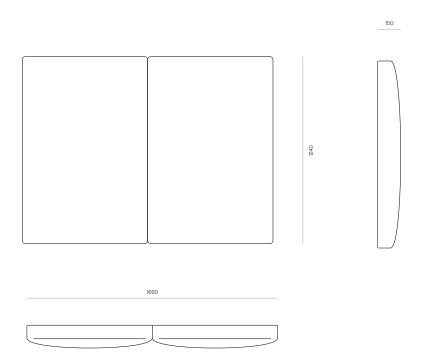

Piper is available in free standing, or wall mounted options across all sizes

DIMENSIONS King Single:

1300W x 1160H 150D mm

Queen:

1750W x 1160H x 150D mm

King:

1900W x 1160H x 150D mm

Super King:

2060W x 1160H x 150D mm

MATERIAL Medium density foam with a fibre wrap.

SPECIFICATIONS - Two vertical upholstered panels

- Medium density foam with a fibre

wrap

- Box seams in corners

Transported in one piece

## Piper Headboard

HEADBOARD CONFIGURATION

KING SINGLE CODE #9357

QUEEN CODE #9124