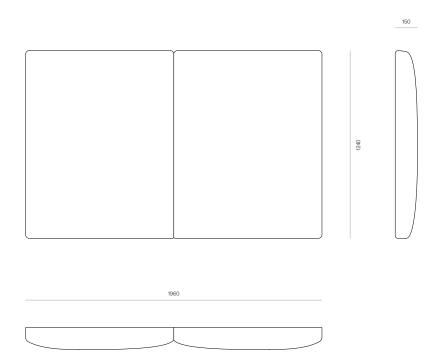

Piper is available in free standing, or wall mounted options across all sizes

DIMENSIONS King Single:

1300W x 1160H 150D mm

Queen:

1750W x 1160H x 150D mm

King:

1900W x 1160H x 150D mm

Super King:

2060W x 1160H x 150D mm

MATERIAL Medium density foam with a fibre wrap.

SPECIFICATIONS - Two vertical upholstered panels

- Medium density foam with a fibre

wrap

- Box seams in corners

Transported in one piece

## Piper Headboard

WW

HEADBOARD CONFIGURATION

KING CODE #7358

SUPER KING CODE #9359