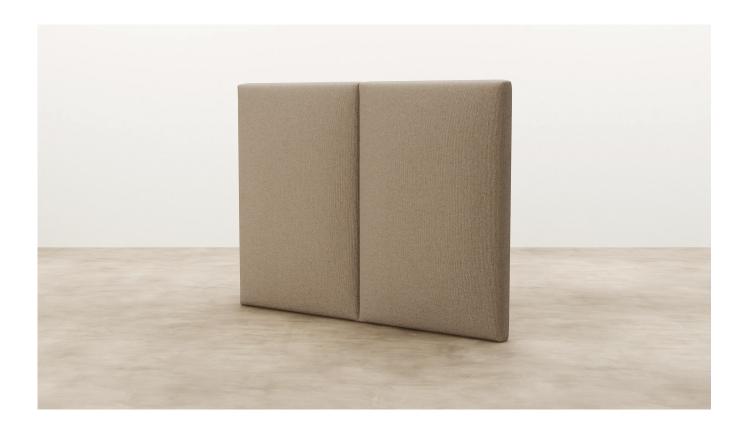

## Piper Headboard

With two vertical padded panels and thicker proportions. Piper brings generous comfort to bedroom spaces. Piper is locally made to order and can be customised to suit your style and space.

Piper is available in free standing, or wall mounted options across all sizes

DIMENSIONS King Single:

1300W x 1160H 150D mm

Queen:

1750W x 1160H x 150D mm

King:

1900W x 1160H x 150D mm

Super King:

2060W x 1160H x 150D mm

MATERIAL Medium density foam with a fibre wrap.

SPECIFICATIONS - Two vertical upholstered panels

- Medium density foam with a fibre

wrap

- Box seams in corners

Transported in one piece