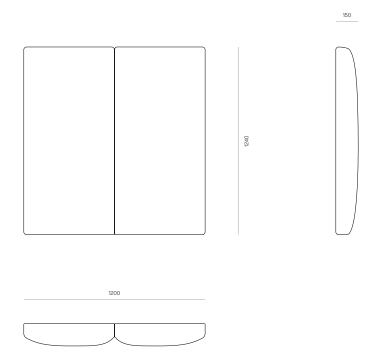

Piper is available in free standing, or wall mounted options across all sizes

DIMENSIONS King Single:

1300W x 1160H 150D mm

Queen:

1750W x 1160H x 150D mm

King:

1900W x 1160H x 150D mm

Super King:

2060W x 1160H x 150D mm

MATERIAL Medium density foam with a fibre wrap.

SPECIFICATIONS - Two vertical upholstered panels

- Medium density foam with a fibre

wrap

- Box seams in corners

Transported in one piece