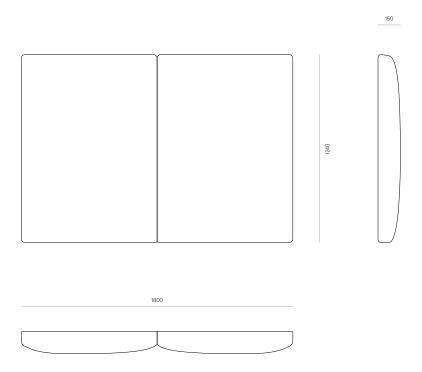

Piper is available in free standing, or wall mounted options across all sizes

DIMENSIONS King Single:

1300W x 1160H 150D mm

Queen:

1750W x 1160H x 150D mm

King:

1900W x 1160H x 150D mm

Super King:

2060W x 1160H x 150D mm

MATERIAL Medium density foam with a fibre wrap.

SPECIFICATIONS - Two vertical upholstered panels

- Medium density foam with a fibre

wrap

- Box seams in corners

Transported in one piece

## Piper Headboard

WW

HEADBOARD CONFIGURATION

KING CODE #7358

SUPER KING CODE #9359