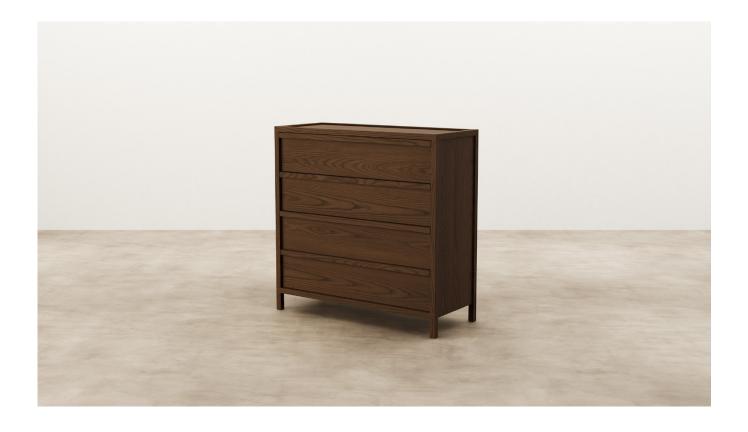

## Nara Tallboy WW

Crafted from solid timber, Nara is characterised by inset detailing and feature bridle joins. Integrated drawer pull detailing provides functionality and visual repetition.

Designer: Jeremy Evison

Year: 2023

DIMENSIONS Width 1062mm x Height

1050mm x Depth 430mm

MATERIAL Available in a range of Ash and

Oak finishes.

SPECIFICATIONS - Soft close full extension

drawer runners

- Solid timber dovetailed

drawer boxes

- Finger pull down drawerr

handles

- Feature bridle joins in

surrounding frame

Inset top

Polished in a durable matt

2 pack lacquer

- Fully assembled

CATEGORY Sideboard

ENVIRONMENT Indoor

COUNTRY OF PRODUCTION New Zealand

PREASSEMBLED Yes

CLEANING CARE Please refer to our website for

care & cleaning instructions.

MADE TO ORDER Nara is handcrafted to order in

## Nara Tallboy

TALLBOY CONFIGURATIONS

1062W CODE #9178

|      |      | 430 |
|------|------|-----|
|      | 1050 |     |
|      | 00   |     |
| 1062 | -    |     |
|      |      |     |