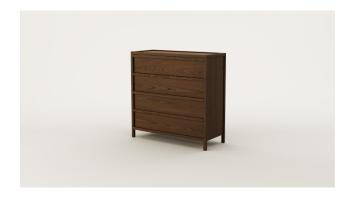

## Nara Tallboy WW

Crafted from solid timber, Nara is characterised by inset detailing and feature bridle joins. Integrated drawer pull detailing provides functionality and visual repetition.

Designer: Jeremy Evison

Year: 2023

DIMENSIONS Width 1062mm x Height

1050mm x Depth 430mm

MATERIAL Available in a range of Ash and

Oak finishes.

SPECIFICATIONS - Soft close full extension

drawer runners

- Solid timber dovetailed

drawer boxes

- Finger pull down drawerr

handles

- Feature bridle joins in

surrounding frame

Inset top

Polished in a durable matt

2 pack lacquer

- Fully assembled

CATEGORY Sideboard

ENVIRONMENT Indoor

COUNTRY OF PRODUCTION New Zealand

PREASSEMBLED Yes

CLEANING CARE Please refer to our website for

care & cleaning instructions.

MADE TO ORDER Nara is handcrafted to order in

## Nara Tallboy

TALLBOY CONFIGURATIONS

1062W CODE #9178

|      |      | 430 |
|------|------|-----|
|      | 1050 |     |
|      | 00   |     |
| 1062 | -    |     |
|      |      |     |