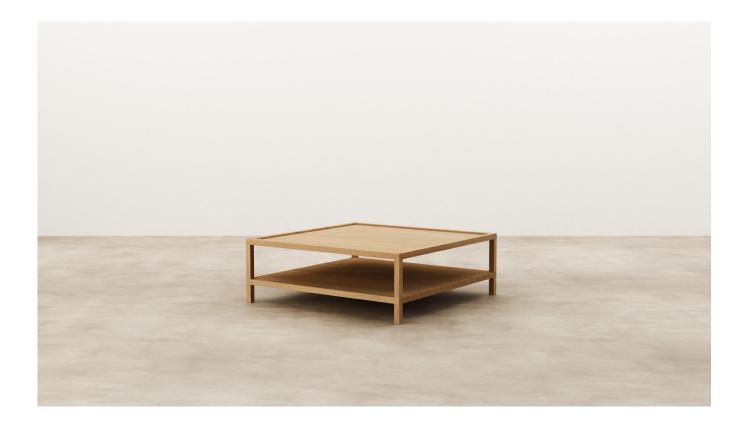

## Nara Square Coffee Table

WOODWRIGHTS PRODUCT SHEET

NARA SQUARE COFFEE TABLE

## Nara Square Coffee Table

Crafted from solid timber, Nara is characterised by inset detailing and feature bridle joins. A range of sizes provide functionality, allowing Nara to seamlessly integrate into a range of living spaces.

Designer: Jeremy Evison

Year: 2023

DIMENSIONS Length 1000mm x Height

350mm x Width 1000mm

MATERIAL Available in a range of Ash and

Oak finishes.

SPECIFICATIONS - Solid timber construction

 Feature bridle joins in surrounding frame

Inset top

Solid timber shelf

Polished in a Matt 2 pack

lacquer

CATEGORY Coffee Table

ENVIRONMENT Indoor

COUNTRY OF PRODUCTION New Zealand

PREASSEMBLED Yes