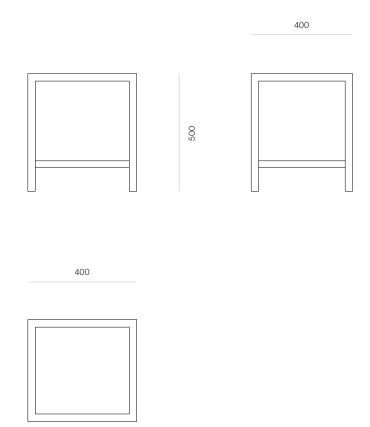

Year: 2023

DIMENSIONS Width 400mm x Height 500mm

x Depth 400mm

MATERIAL Available in a range of Ash and

Oak finishes.

SPECIFICATIONS - Solid timber construction

 Feature bridle joins in surrounding frame

Inset top

## Nara Side Table

SIDE TABLE CONFIGURATIONS

400W CODE #9177