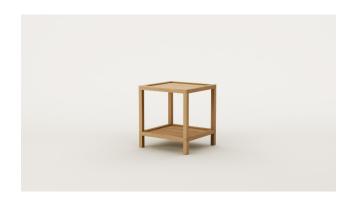

## WOODWRIGHTS



PRODUCT SHEET

## Nara Side Table

WOODWRIGHTS PRODUCT SHEET

NARA SIDE TABLE

## Nara Side Table



Crafted from solid timber, Nara is characterised by inset detailing and feature bridle joins. Integrated drawer pull detailing provides functionality and visual repetition.

Designer: Jeremy Evison

Year: 2023



DIMENSIONS Width 400mm x Height 500mm

x Depth 400mm

MATERIAL Available in a range of Ash and

Oak finishes.

SPECIFICATIONS - Solid timber construction

 Feature bridle joins in surrounding frame

Inset top

Solid timber shelf

Polished in a Matt 2 pack

lacquer

CATEGORY Side Table

ENVIRONMENT Indoor

COUNTRY OF PRODUCTION New Zealand

PREASSEMBLED Yes

CLEANING CARE Please refer to our website for

care & cleaning instructions.

MADE TO ORDER Nara is handcrafted to order in

New Zealand by Woodwrights.

WOODWRIGHTS PRODUCT SHEET 2

## Nara Side Table



SIDE TABLE CONFIGURATIONS

400W CODE #9177