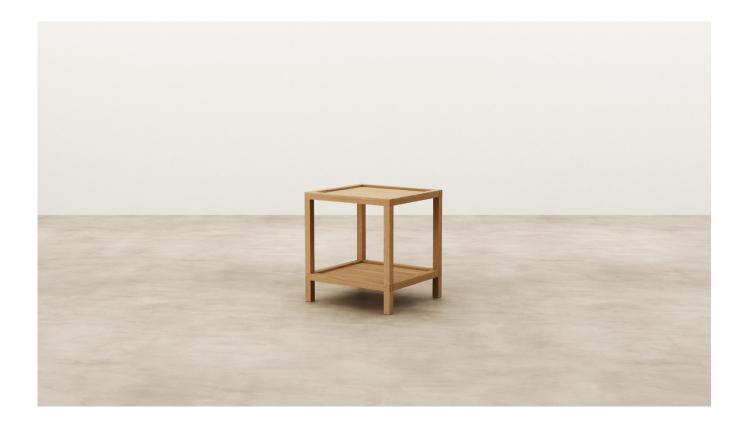

## Nara Side Table

Crafted from solid timber, Nara is characterised by inset detailing and feature bridle joins. Integrated drawer pull detailing provides functionality and visual repetition.

Designer: Jeremy Evison

Year: 2023

DIMENSIONS Width 400mm x Height 500mm

x Depth 400mm

MATERIAL Available in a range of Ash and

Oak finishes.

SPECIFICATIONS - Solid timber construction

 Feature bridle joins in surrounding frame

Inset top

Solid timber shelf

Polished in a Matt 2 pack

lacquer

CATEGORY Side Table

ENVIRONMENT Indoor

COUNTRY OF PRODUCTION New Zealand

PREASSEMBLED Yes

CLEANING CARE Please refer to our website for