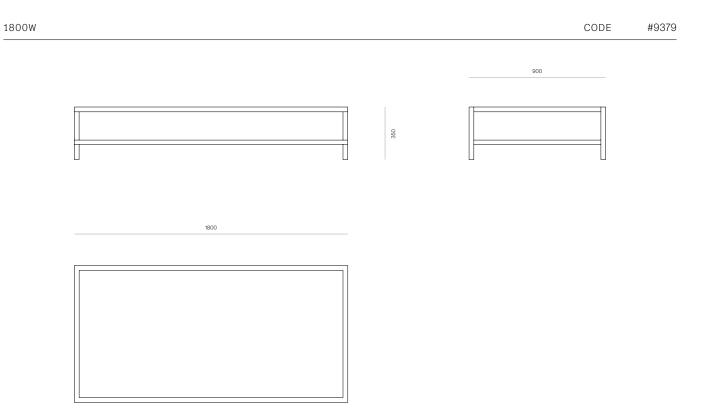

Designer: Jeremy Evison Year: 2023

| DIMENSIONS            | Length 1000mm x Height<br>350mm x Depth 650mm                                                                                                                                                      |
|-----------------------|----------------------------------------------------------------------------------------------------------------------------------------------------------------------------------------------------|
|                       | Length 1500mm x Height<br>350mm x Depth 800mm                                                                                                                                                      |
|                       | Length 1800mm x Height<br>350mm x Depth 900mm                                                                                                                                                      |
| MATERIAL              | Available in a range of Ash and<br>Oak finishes.                                                                                                                                                   |
| SPECIFICATIONS        | <ul> <li>Solid timber construction</li> <li>Feature bridle joins in<br/>surrounding frame</li> <li>Inset top</li> <li>Solid timber shelf</li> <li>Polished in a Matt 2 pack<br/>lacquer</li> </ul> |
| CATEGORY              | Coffee Table                                                                                                                                                                                       |
| ENVIRONMENT           | Indoor                                                                                                                                                                                             |
| COUNTRY OF PRODUCTION | New Zealand                                                                                                                                                                                        |
| PREASSEMBLED          | Yes                                                                                                                                                                                                |
| CLEANING CARE         | Please refer to our website for care & cleaning instructions.                                                                                                                                      |
| MADE TO ORDER         | Nara is handcrafted to order in<br>New Zealand by Woodwrights.                                                                                                                                     |
|                       |                                                                                                                                                                                                    |