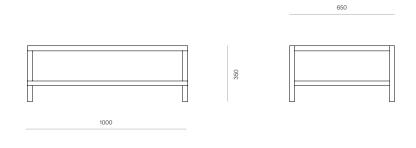

Designer: Jeremy Evison Year: 2023

| DIMENSIONS            | Length 1000mm x Height<br>350mm x Depth 650mm                                                                                                                                                      |
|-----------------------|----------------------------------------------------------------------------------------------------------------------------------------------------------------------------------------------------|
|                       | Length 1500mm x Height<br>350mm x Depth 800mm                                                                                                                                                      |
|                       | Length 1800mm x Height<br>350mm x Depth 900mm                                                                                                                                                      |
| MATERIAL              | Available in a range of Ash and<br>Oak finishes.                                                                                                                                                   |
| SPECIFICATIONS        | <ul> <li>Solid timber construction</li> <li>Feature bridle joins in<br/>surrounding frame</li> <li>Inset top</li> <li>Solid timber shelf</li> <li>Polished in a Matt 2 pack<br/>lacquer</li> </ul> |
| CATEGORY              | Coffee Table                                                                                                                                                                                       |
| ENVIRONMENT           | Indoor                                                                                                                                                                                             |
| COUNTRY OF PRODUCTION | New Zealand                                                                                                                                                                                        |
| PREASSEMBLED          | Yes                                                                                                                                                                                                |
| CLEANING CARE         | Please refer to our website for care & cleaning instructions.                                                                                                                                      |
| MADE TO ORDER         | Nara is handcrafted to order in<br>New Zealand by Woodwrights.                                                                                                                                     |
|                       |                                                                                                                                                                                                    |