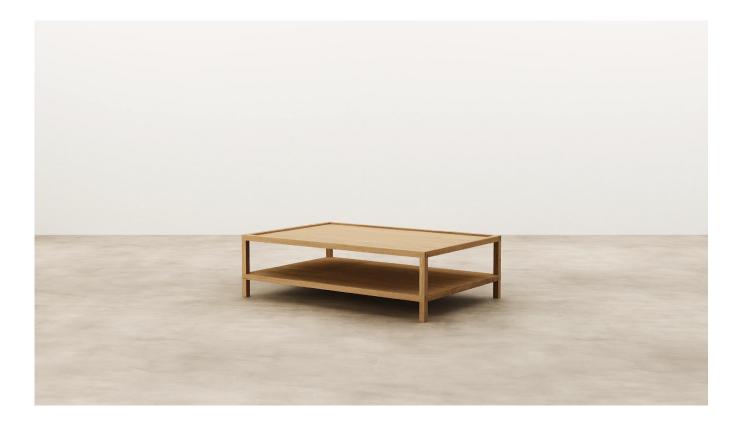

### Nara Coffee Table

Crafted from solid timber, Nara is characterised by inset detailing and feature bridle joins. A range of sizes provide functionality, allowing Nara to seamlessly integrate into a range of living spaces.

Designer: Jeremy Evison Year: 2023

| DIMENSIONS            | Length 1000mm x Height<br>350mm x Depth 650mm                                                                                                                                                      |
|-----------------------|----------------------------------------------------------------------------------------------------------------------------------------------------------------------------------------------------|
|                       | Length 1500mm x Height<br>350mm x Depth 800mm                                                                                                                                                      |
|                       | Length 1800mm x Height<br>350mm x Depth 900mm                                                                                                                                                      |
| MATERIAL              | Available in a range of Ash and<br>Oak finishes.                                                                                                                                                   |
| SPECIFICATIONS        | <ul> <li>Solid timber construction</li> <li>Feature bridle joins in<br/>surrounding frame</li> <li>Inset top</li> <li>Solid timber shelf</li> <li>Polished in a Matt 2 pack<br/>lacquer</li> </ul> |
| CATEGORY              | Coffee Table                                                                                                                                                                                       |
| ENVIRONMENT           | Indoor                                                                                                                                                                                             |
| COUNTRY OF PRODUCTION | New Zealand                                                                                                                                                                                        |
| PREASSEMBLED          | Yes                                                                                                                                                                                                |
| CLEANING CARE         | Please refer to our website for care & cleaning instructions.                                                                                                                                      |
| MADE TO ORDER         | Nara is handcrafted to order in<br>New Zealand by Woodwrights.                                                                                                                                     |
|                       |                                                                                                                                                                                                    |