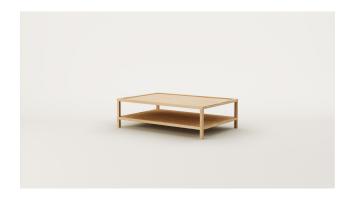

### WOODWRIGHTS



PRODUCT SHEET

# Nara Coffee Table

### Nara Coffee Table



Crafted from solid timber, Nara is characterised by inset detailing and feature bridle joins. A range of sizes provide functionality, allowing Nara to seamlessly integrate into a range of living spaces.

Designer: Jeremy Evison Year: 2023



| DIMENSIONS            | Length 1000mm x Height<br>350mm x Depth 650mm                                                                                                                                                      |
|-----------------------|----------------------------------------------------------------------------------------------------------------------------------------------------------------------------------------------------|
|                       | Length 1500mm x Height<br>350mm x Depth 800mm                                                                                                                                                      |
|                       | Length 1800mm x Height<br>350mm x Depth 900mm