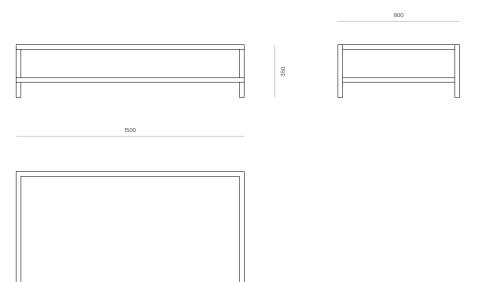

Designer: Jeremy Evison Year: 2023

| DIMENSIONS            | Length 1000mm x Height<br>350mm x Depth 650mm                                                                                                                                                      |
|-----------------------|----------------------------------------------------------------------------------------------------------------------------------------------------------------------------------------------------|
|                       | Length 1500mm x Height<br>350mm x Depth 800mm                                                                                                                                                      |
|                       | Length 1800mm x Height<br>350mm x Depth 900mm                                                                                                                                                      |
| MATERIAL              | Available in a range of Ash and<br>Oak finishes.                                                                                                                                                   |
| SPECIFICATIONS        | <ul> <li>Solid timber construction</li> <li>Feature bridle joins in<br/>surrounding frame</li> <li>Inset top</li> <li>Solid timber shelf</li> <li>Polished in a Matt 2 pack<br/>lacquer</li> </ul> |
| CATEGORY              | Coffee Table                                                                                                                                                                                       |
| ENVIRONMENT           | Indoor                                                                                                                                                                                             |
| COUNTRY OF PRODUCTION | New Zealand                                                                                                                                                                                        |
| PREASSEMBLED          | Yes                                                                                                                                                                                                |
| CLEANING CARE         | Please refer to our website for care & cleaning instructions.                                                                                                                                      |
| MADE TO ORDER         | Nara is handcrafted to order in<br>New Zealand by Woodwrights.                                                                                                                                     |
|                       |                                                                                                                                                                                                    |

#### 1500W

CODE #9378