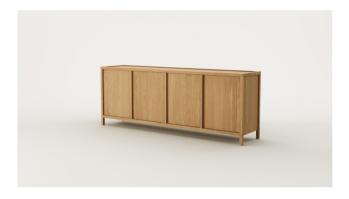

## Nara 4 Door Sideboard

Crafted from solid timber, Nara is characterised by inset detailing and feature bridle joins. Integrated drawer pull detailing provides functionality and visual repetition.

DIMENSIONS Width 1800mm x Height 700mm

x Depth 430mm

MATERIAL Available in a range of Ash and

Oak finishes.

SPECIFICATIONS - Solid timber construction

 Feature bridle joins in surrounding frame

- Inset top

- Finger pull door handles

- Soft close hinges on doors

Adjustable shelf in each

cavity

Polished in a durable matt

2 pack lacquer Fully assembled

CATEGORY Sideboard

ENVIRONMENT Indoor

COUNTRY OF PRODUCTION New Zealand

PREASSEMBLED Yes