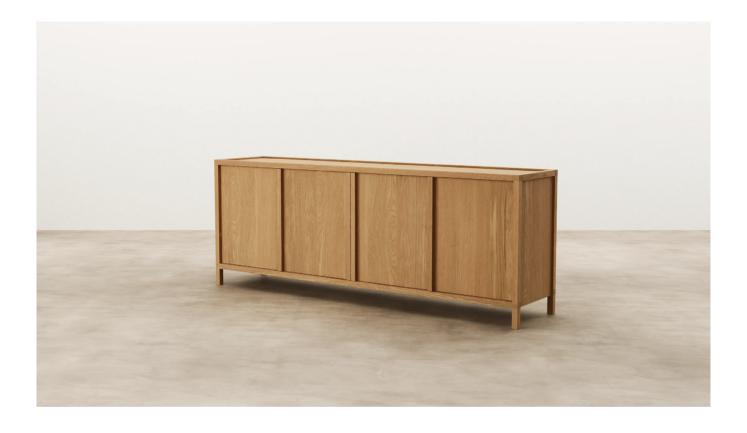

## Nara 4 Door Sideboard

Crafted from solid timber, Nara is characterised by inset detailing and feature bridle joins. Integrated drawer pull detailing provides functionality and visual repetition.

DIMENSIONS Width 1800mm x Height 700mm

x Depth 430mm

MATERIAL Available in a range of Ash and

Oak finishes.

SPECIFICATIONS - Solid timber construction

 Feature bridle joins in surrounding frame

- Inset top

- Finger pull door handles

- Soft close hinges on doors

Adjustable shelf in each

cavity

Polished in a durable matt

2 pack lacquer Fully assembled

CATEGORY Sideboard

ENVIRONMENT Indoor

COUNTRY OF PRODUCTION New Zealand

PREASSEMBLED Yes