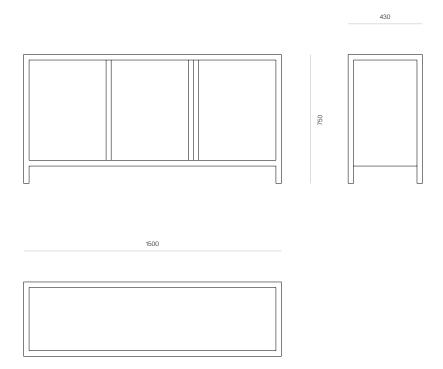

Year: 2023

DIMENSIONS Width 1500mm x Height 750mm

x Depth 430mm

MATERIAL Available in a range of Ash and

Oak finishes.

SPECIFICATIONS - Solid timber construction

 Feature bridle joins in surrounding frame

- Inset top

## Nara 3 Door Sideboard

SIDEBOARD CONFIGURATIONS

1500W CODE #8617