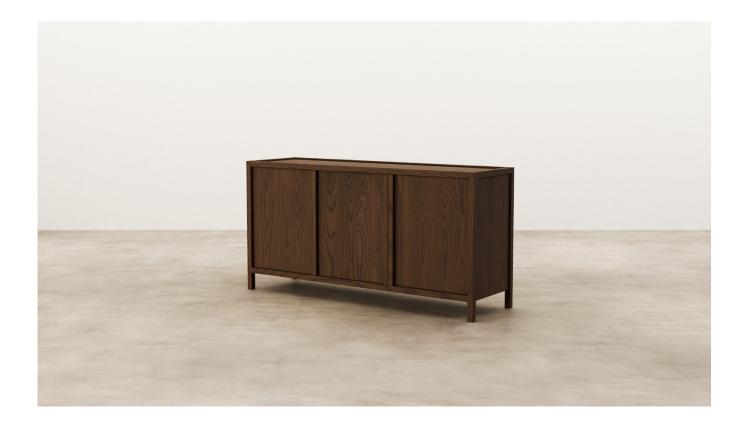

## Nara 3 Door Sideboard

Crafted from solid timber, Nara is characterised by inset detailing and feature bridle joins. Integrated drawer pull detailing provides functionality and visual repetition.

Designer: Jeremy Evision

Year: 2023

DIMENSIONS Width 1500mm x Height 750mm

x Depth 430mm

MATERIAL Available in a range of Ash and

Oak finishes.

SPECIFICATIONS - Solid timber construction

 Feature bridle joins in surrounding frame

- Inset top

- Finger pull door handles

- Soft close hinges on doors

- Adjustable shelf in each

cavity

- Polished in a durable matt

2 pack lacquer

Fully assembled

CATEGORY Sideboard

ENVIRONMENT Indoor

COUNTRY OF PRODUCTION New Zealand

PREASSEMBLED Yes

CLEANING CARE Please refer to our website for

care & cleaning instructions.

MADE TO ORDER Nara is handcrafted to order in

New Zealand by Woodwrights.