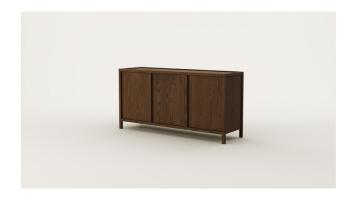

## Nara 3 Door Sideboard

Crafted from solid timber, Nara is characterised by inset detailing and feature bridle joins. Integrated drawer pull detailing provides functionality and visual repetition.

Designer: Jeremy Evision

Year: 2023

DIMENSIONS Width 1500mm x Height 750mm

x Depth 430mm

MATERIAL Available in a range of Ash and

Oak finishes.

SPECIFICATIONS - Solid timber construction

 Feature bridle joins in surrounding frame

- Inset top

- Finger pull door handles

- Soft close hinges on doors

- Adjustable shelf in each

cavity

- Polished in a durable matt

2 pack lacquer

Fully assembled

CATEGORY Sideboard

ENVIRONMENT Indoor

COUNTRY OF PRODUCTION New Zealand

PREASSEMBLED Yes

CLEANING CARE Please refer to our website for

care & cleaning instructions.

MADE TO ORDER Nara is handcrafted to order in

New Zealand by Woodwrights.