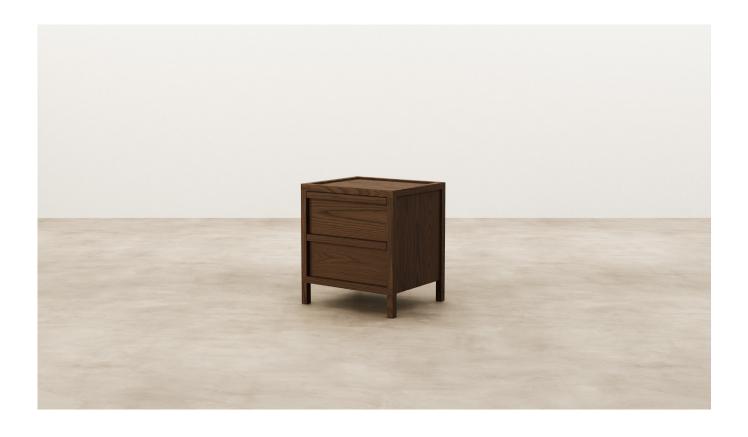

## Nara 2 Drawer Bedside

Crafted from solid timber, Nara is characterised by inset detailing and feature bridle joins. A range of sizes provide functionality, allowing Nara to seamlessly integrate into a range of living spaces.

Designer: Jeremy Evison

Year: 2023

DIMENSIONS Width 500mm x Height 550mm

x Depth 430mm

MATERIAL Available in a range of Ash and

Oak finishes

SPECIFICATIONS - Solid timber construction

Feature bridle joinsFeature dovetail joins

- Inset top

- Finger pull drawers

- Polished in a durable matt

2 pack lacquer Fully assembled

CATEGORY Bedside

ENVIRONMENT Indoor

COUNTRY OF PRODUCTION New Zealand

PREASSEMBLED Yes