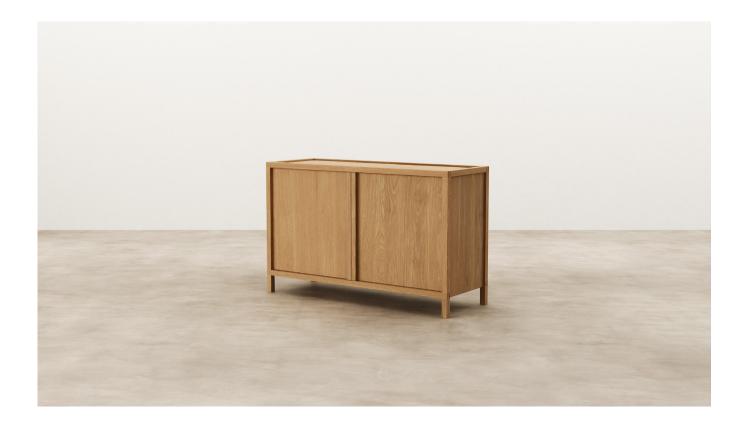

## Nara 2 Door Sideboard

Crafted from solid timber, Nara is characterised by inset detailing and feature bridle joins. Integrated drawer pull detailing provides functionality and visual repetition.

Designer: Jeremy Evision

Year: 2023

DIMENSIONS Width 1200mm x Height 750mm

x Depth 430mm

MATERIAL Available in a range of Ash and

Oak finishes.

SPECIFICATIONS - Solid timber construction

 Feature bridle joins in surrounding frame

- Inset top

- Finger pull door handles

- Soft close hinges on doors

- Adjustable shelf in each

cavity

Polished in a durable matt

2 pack lacquer

- Fully assembled

CATEGORY Sideboard