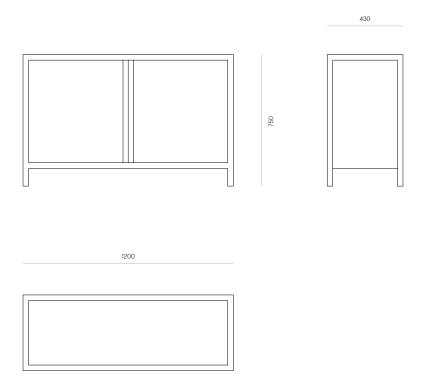

Year: 2023

DIMENSIONS Width 1200mm x Height 750mm

x Depth 430mm

MATERIAL Available in a range of Ash and

Oak finishes.

SPECIFICATIONS - Solid timber construction

 Feature bridle joins in surrounding frame

- Inset top

## Nara 2 Door Sideboard

SIDEBOARD CONFIGURATIONS

1200W CODE #8766