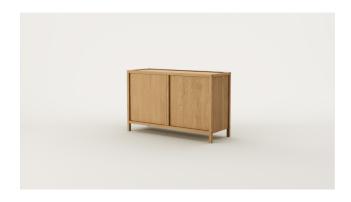

## Nara 2 Door Sideboard

Crafted from solid timber, Nara is characterised by inset detailing and feature bridle joins. Integrated drawer pull detailing provides functionality and visual repetition.

Designer: Jeremy Evision

Year: 2023

DIMENSIONS Width 1200mm x Height 750mm

x Depth 430mm

MATERIAL Available in a range of Ash and

Oak finishes.

SPECIFICATIONS - Solid timber construction

 Feature bridle joins in surrounding frame

- Inset top

- Finger pull door handles

- Soft close hinges on doors

- Adjustable shelf in each

cavity

Polished in a durable matt

2 pack lacquer

- Fully assembled

CATEGORY Sideboard