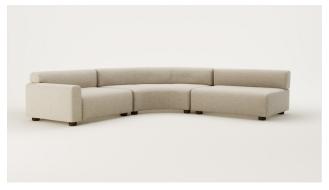

#### WOODWRIGHTS

PRODUCT SHEET

Kingsview Sofa

WOODWRIGHTS PRODUCT SHEET KINGSVIEW SOFA

Designed in collaboration with interior design studio, at.space, the Kingsview Sofa has a refined architectural form that offers a high level of comfort and style. Softly curved and highly structured with fixed seat cushions and a memory foam seat, this is a low maintenance piece that will withstand everyday use while remaining elegant and contemporary in design.

DIMENSIONS

Corner - Left Arm Only - Height 700mm x Width 2850mm x Depth 2850mm

Right Arm - Height 700mm

x Width 1290 x Depth 950mm Back Only - Height 700mm

x Width 1290 x Depth 950mm

Curved Corner - Height 700mm x Width 1560 x Depth 1560mm

Left Arm - Height 700mm x Width 1290 x Depth 950mm

Back Only - Height 700 x Width 950mm x Depth 950mm

Corner - Left & Right Arm -Height 700mm x Width 2850mm x Depth 2850mm

SPECIFICATIONS

- Interlaced elasticised webbing
- Multi-layered foam blend for structered, transitional comfort
- Memory foam top layer around seat & back
- Joining clips
- Hand turned bun feet

#### SOFA MODULES

CORNER SOFA - LEFT ARM ONLY Product Code - #6406

RIGHT ARM
Product Code - #4342

BACK ONLY 1290L Product Code - #4341

CURVED CORNER
Product Code - #4344

LEFT ARM

Product Code - #4340

BACK ONLY 950L Product Code - #4343

WW

SOFA MODULES

CORNER SOFA - LEFT & RIGHT ARM Product Code - #6405

SOFA MODULES

LEFT ARM CODE #4340

RIGHT ARM CODE #4342

SOFA MODULES

BACK ONLY 1290L CODE #4341

BACK ONLY 950L CODE #4343

SOFA MODULES

CURVED CORNER CODE #4344

SOFA MODULES

CORNER SOFA - LEFT ARM ONLY

CODE

#6406

#6405

SOFA MODULES

CORNER SOFA - LEFT & RIGHT ARM

CODE