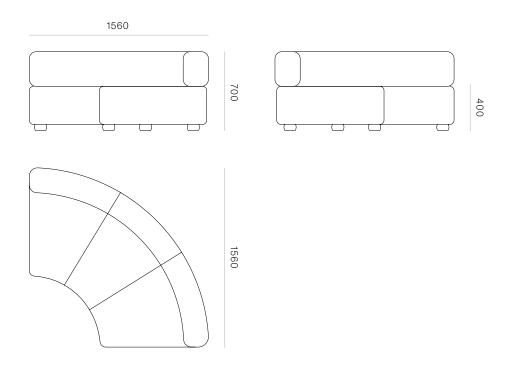

DIMENSIONS

Corner - Left Arm Only - Height 700mm x Width 2850mm x Depth 2850mm

Right Arm - Height 700mm

x Width 1290 x Depth 950mm Back Only - Height 700mm

x Width 1290 x Depth 950mm

Curved Corner - Height 700mm x Width 1560 x Depth 1560mm

#### SOFA MODULES

CORNER SOFA - LEFT ARM ONLY Product Code - #6406

RIGHT ARM
Product Code - #4342

BACK ONLY 1290L Product Code - #4341

CURVED CORNER
Product Code - #4344

LEFT ARM

Product Code - #4340

BACK ONLY 950L Product Code - #4343

BACK ONLY 950L CODE #4343

SOFA MODULES

CURVED CORNER CODE #4344

SOFA MODULES

CORNER SOFA - LEFT ARM ONLY

CODE

#6406

#6405