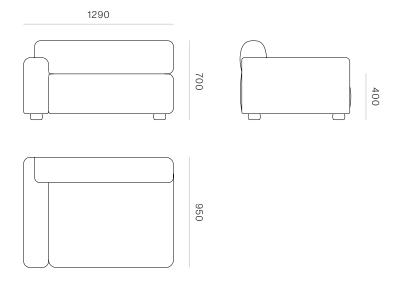

DIMENSIONS

Corner - Left Arm Only - Height 700mm x Width 2850mm x Depth 2850mm

Right Arm - Height 700mm

x Width 1290 x Depth 950mm Back Only - Height 700mm

x Width 1290 x Depth 950mm

Curved Corner - Height 700mm x Width 1560 x Depth 1560mm

Left Arm - Height 700mm x Width 1290 x Depth 950mm

Back Only - Height 700 x Width 950mm x Depth 950mm

Corner - Left & Right Arm -Height 700mm x Width 2850mm x Depth 2850mm

SPECIFICATIONS

- Interlaced elasticised webbing
- Multi-layered foam blend for structered, transitional comfort
- Memory foam top layer around seat & back
- Joining clips
- Hand turned bun feet