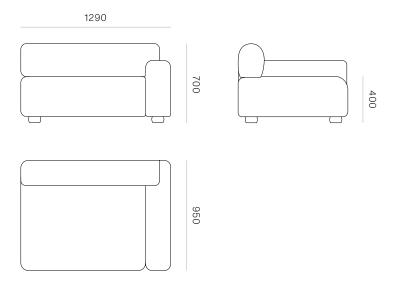

DIMENSIONS

Corner - Left Arm Only - Height 700mm x Width 2850mm x Depth 2850mm

Right Arm - Height 700mm

x Width 1290 x Depth 950mm Back Only - Height 700mm

x Width 1290 x Depth 950mm

Curved Corner - Height 700mm x Width 1560 x Depth 1560mm

Left Arm - Height 700mm x Width 1290 x Depth 950mm

Back Only - Height 700 x Width 950mm x Depth 950mm

Corner - Left & Right Arm -Height 700mm x Width 2850mm x Depth 2850mm

SPECIFICATIONS

- Interlaced elasticised webbing
- Multi-layered foam blend for structered, transitional comfort
- Memory foam top layer around seat & back
- Joining clips
- Hand turned bun feet

#### SOFA MODULES

CORNER SOFA - LEFT ARM ONLY Product Code - #6406

RIGHT ARM
Product Code - #4342

BACK ONLY 1290L Product Code - #4341

CURVED CORNER
Product Code - #4344

LEFT ARM

Product Code - #4340

BACK ONLY 950L Product Code - #4343

WW

SOFA MODULES

CORNER SOFA - LEFT & RIGHT ARM Product Code - #6405

SOFA MODULES

LEFT ARM CODE #4340

RIGHT ARM CODE #4342

SOFA MODULES

BACK ONLY 1290L CODE #4341