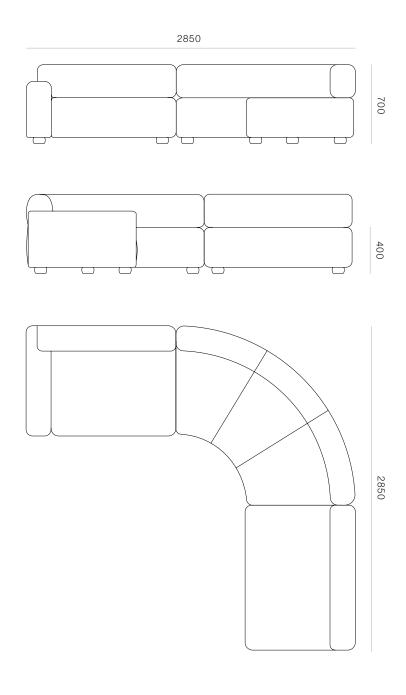

DIMENSIONS

Corner - Left Arm Only - Height 700mm x Width 2850mm x Depth 2850mm

Right Arm - Height 700mm

x Width 1290 x Depth 950mm Back Only - Height 700mm

x Width 1290 x Depth 950mm

Curved Corner - Height 700mm x Width 1560 x Depth 1560mm

Left Arm - Height 700mm x Width 1290 x Depth 950mm

Back Only - Height 700 x Width 950mm x Depth 950mm

Corner - Left & Right Arm -Height 700mm x Width 2850mm x Depth 2850mm

SPECIFICATIONS

- Interlaced elasticised webbing
- Multi-layered foam blend for structered, transitional comfort
- Memory foam top layer around seat & back
- Joining clips
- Hand turned bun feet

WW

SOFA MODULES

CORNER SOFA - LEFT & RIGHT ARM Product Code - #6405

SOFA MODULES

LEFT ARM CODE #4340

RIGHT ARM CODE #4342

SOFA MODULES

BACK ONLY 1290L CODE #4341

SOFA MODULES

CORNER SOFA - LEFT & RIGHT ARM

CODE