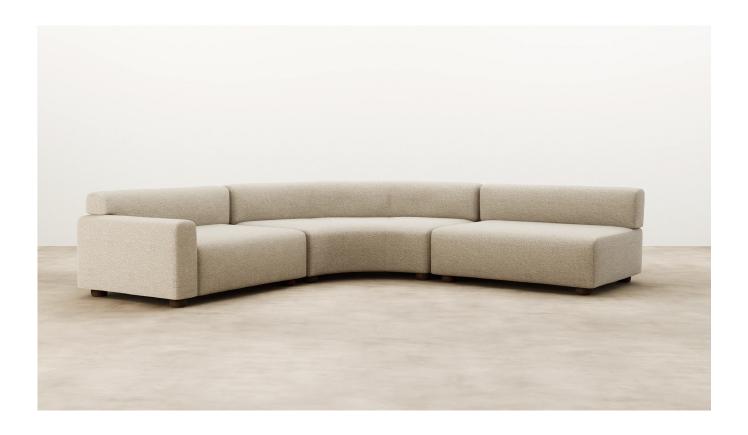

#### WOODWRIGHTS

PRODUCT SHEET

Kingsview Sofa

WOODWRIGHTS PRODUCT SHEET KINGSVIEW SOFA

Designed in collaboration with interior design studio, at.space, the Kingsview Sofa has a refined architectural form that offers a high level of comfort and style. Softly curved and highly structured with fixed seat cushions and a memory foam seat, this is a low maintenance piece that will withstand everyday use while remaining elegant and contemporary in design.

DIMENSIONS

Corner - Left Arm Only - Height 700mm x Width 2850mm x Depth 2850mm

Right Arm - Height 700mm

x Width 1290 x Depth 950mm Back Only - Height 700mm

x Width 1290 x Depth 950mm

Curved Corner - Height 700mm x Width 1560 x Depth 1560mm

Left Arm - Height 700mm x Width 1290 x Depth 950mm

Back Only - Height 700 x Width 950mm x Depth 950mm

Corner - Left & Right Arm -Height 700mm x Width 2850mm x Depth 2850mm

SPECIFICATIONS

- Interlaced elasticised webbing
- Multi-layered foam blend for structered, transitional comfort
- Memory foam top layer around seat & back
- Joining clips
- Hand turned bun feet

#### SOFA MODULES

CORNER SOFA - LEFT ARM ONLY Product Code - #6406

RIGHT ARM
Product Code - #4342

BACK ONLY 1290L Product Code - #4341

CURVED CORNER
Product Code - #4344

LEFT ARM

Product Code - #4340

BACK ONLY 950L Product Code - #4343

WW

SOFA MODULES

CORNER SOFA - LEFT & RIGHT ARM Product Code - #6405

SOFA MODULES

LEFT ARM CODE #4340

RIGHT ARM CODE #4342

SOFA MODULES

BACK ONLY 1290L CODE #4341

BACK ONLY 950L CODE #4343

SOFA MODULES

CURVED CORNER CODE #4344

SOFA MODULES

CORNER SOFA - LEFT ARM ONLY

CODE

#6406

#6405

SOFA MODULES

CORNER SOFA - LEFT & RIGHT ARM

CODE