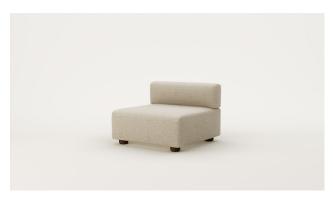

#### SOFA MODULES

CORNER SOFA - LEFT ARM ONLY Product Code - #6406

RIGHT ARM
Product Code - #4342

BACK ONLY 1290L Product Code - #4341

CURVED CORNER
Product Code - #4344

LEFT ARM

Product Code - #4340

BACK ONLY 950L Product Code - #4343

Left Arm - Height 700mm x Width 1290 x Depth 950mm

Back Only - Height 700 x Width 950mm x Depth 950mm

Corner - Left & Right Arm -Height 700mm x Width 2850mm x Depth 2850mm

SPECIFICATIONS

- Interlaced elasticised webbing
- Multi-layered foam blend for structered, transitional comfort
- Memory foam top layer around seat & back
- Joining clips
- Hand turned bun feet