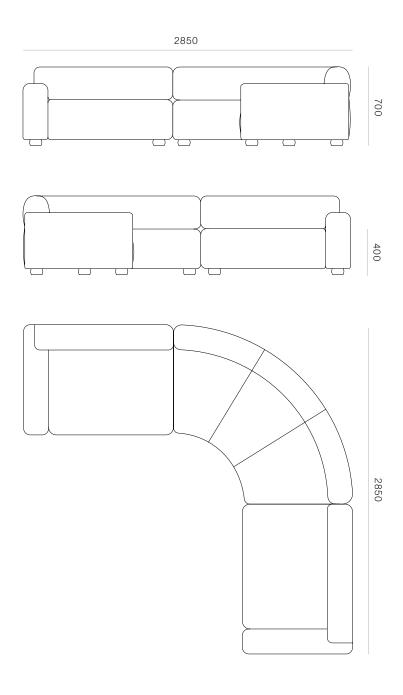

DIMENSIONS

Corner - Left Arm Only - Height 700mm x Width 2850mm x Depth 2850mm

Right Arm - Height 700mm

x Width 1290 x Depth 950mm Back Only - Height 700mm

x Width 1290 x Depth 950mm

Curved Corner - Height 700mm x Width 1560 x Depth 1560mm

Left Arm - Height 700mm x Width 1290 x Depth 950mm

Back Only - Height 700 x Width 950mm x Depth 950mm

Corner - Left & Right Arm -Height 700mm x Width 2850mm x Depth 2850mm

SPECIFICATIONS

- Interlaced elasticised webbing
- Multi-layered foam blend for structered, transitional comfort
- Memory foam top layer around seat & back
- Joining clips
- Hand turned bun feet