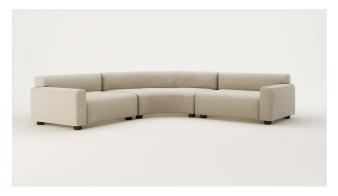

WW

SOFA MODULES

CORNER SOFA - LEFT & RIGHT ARM Product Code - #6405

SOFA MODULES

LEFT ARM CODE #4340

RIGHT ARM CODE #4342

SOFA MODULES

BACK ONLY 1290L CODE #4341

SOFA MODULES

CORNER SOFA - LEFT & RIGHT ARM

CODE