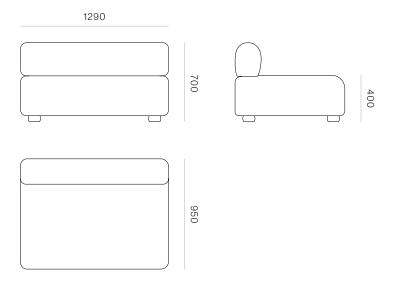

DIMENSIONS

Corner - Left Arm Only - Height 700mm x Width 2850mm x Depth 2850mm

Right Arm - Height 700mm

x Width 1290 x Depth 950mm Back Only - Height 700mm

x Width 1290 x Depth 950mm

Curved Corner - Height 700mm x Width 1560 x Depth 1560mm

Left Arm - Height 700mm x Width 1290 x Depth 950mm

Back Only - Height 700 x Width 950mm x Depth 950mm

Corner - Left & Right Arm -Height 700mm x Width 2850mm x Depth 2850mm

SPECIFICATIONS

- Interlaced elasticised webbing
- Multi-layered foam blend for structered, transitional comfort
- Memory foam top layer around seat & back
- Joining clips
- Hand turned bun feet

#### SOFA MODULES

CORNER SOFA - LEFT ARM ONLY Product Code - #6406

RIGHT ARM
Product Code - #4342

BACK ONLY 1290L Product Code - #4341

CURVED CORNER
Product Code - #4344

LEFT ARM

Product Code - #4340

BACK ONLY 950L Product Code - #4343

WW

SOFA MODULES

CORNER SOFA - LEFT & RIGHT ARM Product Code - #6405

SOFA MODULES

LEFT ARM CODE #4340

RIGHT ARM CODE #4342

SOFA MODULES

BACK ONLY 1290L CODE #4341