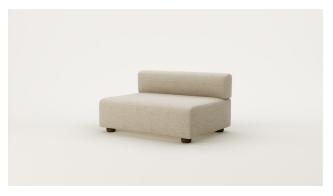

#### SOFA MODULES

CORNER SOFA - LEFT ARM ONLY Product Code - #6406

RIGHT ARM
Product Code - #4342

BACK ONLY 1290L Product Code - #4341

CURVED CORNER
Product Code - #4344

LEFT ARM

Product Code - #4340

BACK ONLY 950L Product Code - #4343

BACK ONLY 950L CODE #4343

SOFA MODULES

CURVED CORNER CODE #4344

SOFA MODULES

CORNER SOFA - LEFT ARM ONLY

CODE

#6406

#6405