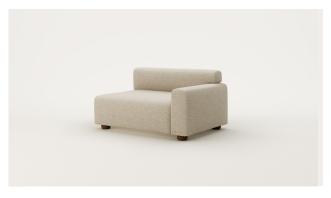

#### SOFA MODULES

CORNER SOFA - LEFT ARM ONLY Product Code - #6406

RIGHT ARM
Product Code - #4342

BACK ONLY 1290L Product Code - #4341

CURVED CORNER
Product Code - #4344

LEFT ARM

Product Code - #4340

BACK ONLY 950L Product Code - #4343

WW

SOFA MODULES

CORNER SOFA - LEFT & RIGHT ARM Product Code - #6405

SOFA MODULES

LEFT ARM CODE #4340

RIGHT ARM CODE #4342

SOFA MODULES

BACK ONLY 1290L CODE #4341