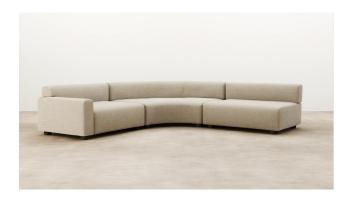

#### WOODWRIGHTS

PRODUCT SHEET

Kingsview Sofa

WOODWRIGHTS PRODUCT SHEET KINGSVIEW SOFA

Designed in collaboration with interior design studio, at.space, the Kingsview Sofa has a refined architectural form that offers a high level of comfort and style. Softly curved and highly structured with fixed seat cushions and a memory foam seat, this is a low maintenance piece that will withstand everyday use while remaining elegant and contemporary in design.

DIMENSIONS

Corner - Left Arm Only - Height 700mm x Width 2850mm x Depth 2850mm

Right Arm - Height 700mm

x Width 1290 x Depth 950mm Back Only - Height 700mm

x Width 1290 x Depth 950mm

Curved Corner - Height 700mm x Width 1560 x Depth 1560mm

Left Arm - Height 700mm x Width 1290 x Depth 950mm

Back Only - Height 700 x Width 950mm x Depth 950mm

Corner - Left & Right Arm -Height 700mm x Width 2850mm x Depth 2850mm

SPECIFICATIONS

- Interlaced elasticised webbing
- Multi-layered foam blend for structered, transitional comfort
- Memory foam top layer around seat & back
- Joining clips
- Hand turned bun feet

#### SOFA MODULES

CORNER SOFA - LEFT ARM ONLY Product Code - #6406

RIGHT ARM
Product Code - #4342

BACK ONLY 1290L Product Code - #4341

CURVED CORNER
Product Code - #4344

LEFT ARM

Product Code - #4340

BACK ONLY 950L Product Code - #4343

WW

SOFA MODULES

CORNER SOFA - LEFT & RIGHT ARM Product Code - #6405

SOFA MODULES

LEFT ARM CODE #4340

RIGHT ARM CODE #4342

SOFA MODULES

BACK ONLY 1290L CODE #4341

BACK ONLY 950L CODE #4343

SOFA MODULES

CURVED CORNER CODE #4344

SOFA MODULES

CORNER SOFA - LEFT ARM ONLY

CODE

#6406

#6405

SOFA MODULES

CORNER SOFA - LEFT & RIGHT ARM

CODE