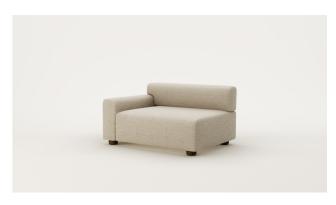

#### SOFA MODULES

CORNER SOFA - LEFT ARM ONLY Product Code - #6406

RIGHT ARM
Product Code - #4342

BACK ONLY 1290L Product Code - #4341

CURVED CORNER
Product Code - #4344

LEFT ARM

Product Code - #4340

BACK ONLY 950L Product Code - #4343

WW

SOFA MODULES

CORNER SOFA - LEFT & RIGHT ARM Product Code - #6405

SOFA MODULES

LEFT ARM CODE #4340

RIGHT ARM CODE #4342

SOFA MODULES

BACK ONLY 1290L CODE #4341