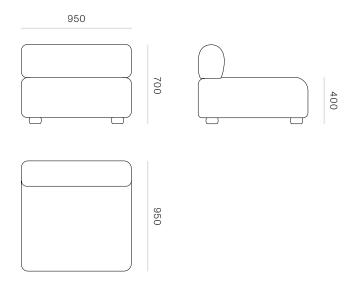

Left Arm - Height 700mm x Width 1290 x Depth 950mm

Back Only - Height 700 x Width 950mm x Depth 950mm

Corner - Left & Right Arm -Height 700mm x Width 2850mm x Depth 2850mm

SPECIFICATIONS

- Interlaced elasticised webbing
- Multi-layered foam blend for structered, transitional comfort
- Memory foam top layer around seat & back
- Joining clips
- Hand turned bun feet

#### SOFA MODULES

CORNER SOFA - LEFT ARM ONLY Product Code - #6406

RIGHT ARM
Product Code - #4342

BACK ONLY 1290L Product Code - #4341

CURVED CORNER
Product Code - #4344

LEFT ARM

Product Code - #4340

BACK ONLY 950L Product Code - #4343

BACK ONLY 950L CODE #4343

SOFA MODULES

CURVED CORNER CODE #4344

SOFA MODULES

CORNER SOFA - LEFT ARM ONLY

CODE

#6406

#6405