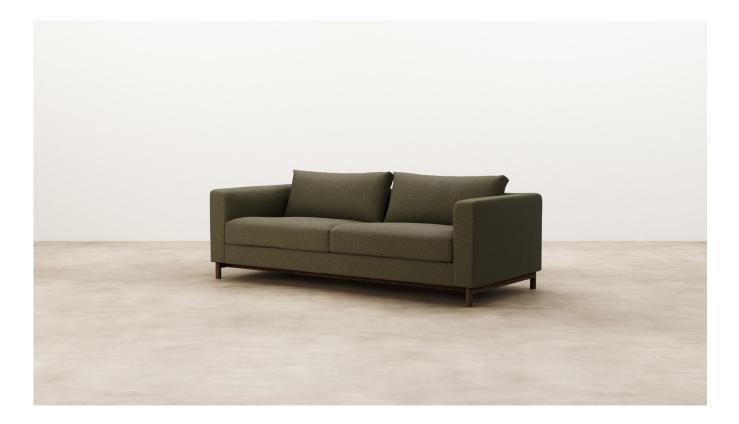

## **Fusion Sofa**

WW

A simple, well-proportioned sofa, Fusion features loose seat and back cushions with a square upholstered surround. A subtle curve on the inner arm and a timber base with feature end grain detailing bring a softness to the form.