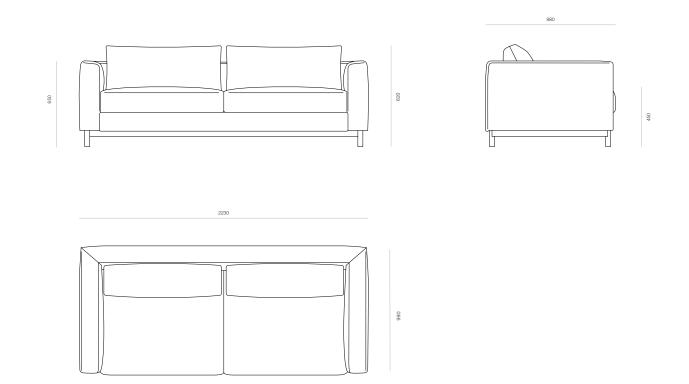

| DIMENSIONS            | Length 2230mm x Height<br>820mm x Depth 980mm                                                                                                                                                                                                                                                                                                                                                                                                                                                                                                 |
|-----------------------|-----------------------------------------------------------------------------------------------------------------------------------------------------------------------------------------------------------------------------------------------------------------------------------------------------------------------------------------------------------------------------------------------------------------------------------------------------------------------------------------------------------------------------------------------|
| MATERIAL              | Available in a range of Ash and<br>Oak finishes.                                                                                                                                                                                                                                                                                                                                                                                                                                                                                              |
| SPECIFICATIONS        | <ul> <li>Multi layered foam seat<br/>cushions with fibre wrap<br/>for a comfortable and low<br/>maintenance option</li> <li>Seat cushions velcro to<br/>sofa base</li> <li>Feather fibre back cushions<br/>with a foam core</li> <li>Loose seat and back<br/>cushions</li> <li>Solid timber base frame<br/>polished in a matt 2 pack<br/>lacquer</li> <li>Feature end grain junction<br/>in the legs of the base<br/>frame</li> <li>Interlaced elasticised<br/>webbing in seat base</li> <li>T Seam detailing in back<br/>cushions</li> </ul> |
| CATEGORY              | Sofa                                                                                                                                                                                                                                                                                                                                                                                                                                                                                                                                          |
| ENVIRONMENT           | Indoor                                                                                                                                                                                                                                                                                                                                                                                                                                                                                                                                        |
| COUNTRY OF PRODUCTION | New Zealand                                                                                                                                                                                                                                                                                                                                                                                                                                                                                                                                   |
| PREASSEMBLED          | Yes                                                                                                                                                                                                                                                                                                                                                                                                                                                                                                                                           |
| CLEANING CARE         | Please refer to our website for care & cleaning instructions.                                                                                                                                                                                                                                                                                                                                                                                                                                                                                 |
| MADE TO ORDER         | Fusion is handcrafted to order in New Zealand by Woodwrights.                                                                                                                                                                                                                                                                                                                                                                                                                                                                                 |