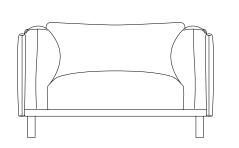

## Forum Lounge Chair

A generously proportioned arm chair, Forum provides quintessential lounge comfort. Each cushion is constructed with a composition of feather and foam of multiple grades, refined to find an ideal balance between support and inviting comfort.

Designer: Jeremy Evison

Year: 2023

DIMENSIONS Width 1246mm x Height 780mm

x Depth 950mm

MATERIAL Solid timber frame, multi-layered

foam seat with feather topper.

SPECIFICATIONS Multi layered foam seats

with feather topper

Interlaced elasticised

webbing in seat base

Feather pearl wrap around foam core in back & arm

cushions

Loose seat and back

cushions

Timber dowel legs and

feature front rail

Seat cushions velcro to

base

Recessed steel frame in base for strength and

stability

Fully assembled

CATEGORY Chair

ENVIRONMENT Indoor

COUNTRY OF PRODUCTION New Zealand