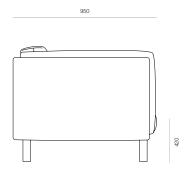

Designer: Jeremy Evison

Year: 2023

DIMENSIONS Width 1246mm x Height 780mm

x Depth 950mm

MATERIAL Solid timber frame, multi-layered

foam seat with feather topper.

SPECIFICATIONS Multi layered foam seats

with feather topper

## Forum Lounge Chair

LOUNGE CHAIR CONFIGURATION

1246W CODE #8864