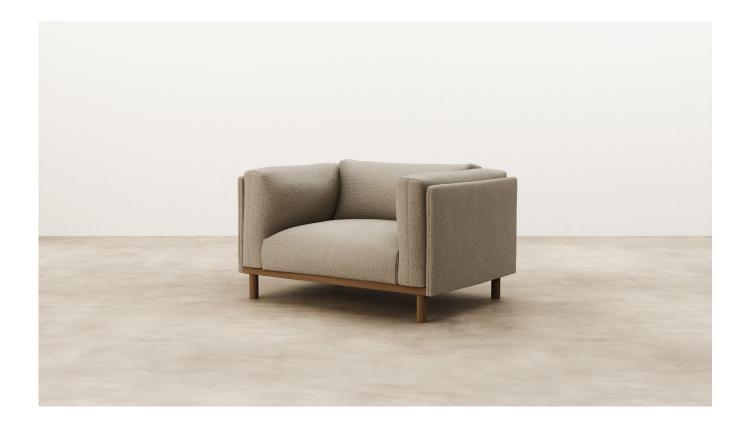

## Forum Lounge Chair

A generously proportioned arm chair, Forum provides quintessential lounge comfort. Each cushion is constructed with a composition of feather and foam of multiple grades, refined to find an ideal balance between support and inviting comfort.

Designer: Jeremy Evison

Year: 2023

DIMENSIONS Width 1246mm x Height 780mm

x Depth 950mm

MATERIAL Solid timber frame, multi-layered

foam seat with feather topper.

SPECIFICATIONS Multi layered foam seats

with feather topper

Interlaced elasticised

webbing in seat base

Feather pearl wrap around foam core in back & arm

cushions

Loose seat and back

cushions

Timber dowel legs and

feature front rail

Seat cushions velcro to

base

Recessed steel frame in base for strength and

stability

Fully assembled

CATEGORY Chair

ENVIRONMENT Indoor

COUNTRY OF PRODUCTION New Zealand