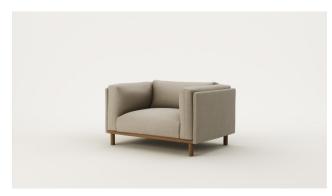

## Forum Lounge Chair

A generously proportioned arm chair, Forum provides quintessential lounge comfort. Each cushion is constructed with a composition of feather and foam of multiple grades, refined to find an ideal balance between support and inviting comfort.

Designer: Jeremy Evison

Year: 2023

DIMENSIONS Width 1246mm x Height 780mm

x Depth 950mm

MATERIAL Solid timber frame, multi-layered

foam seat with feather topper.

SPECIFICATIONS Multi layered foam seats

with feather topper

## Forum Lounge Chair

LOUNGE CHAIR CONFIGURATION

1246W CODE #8864