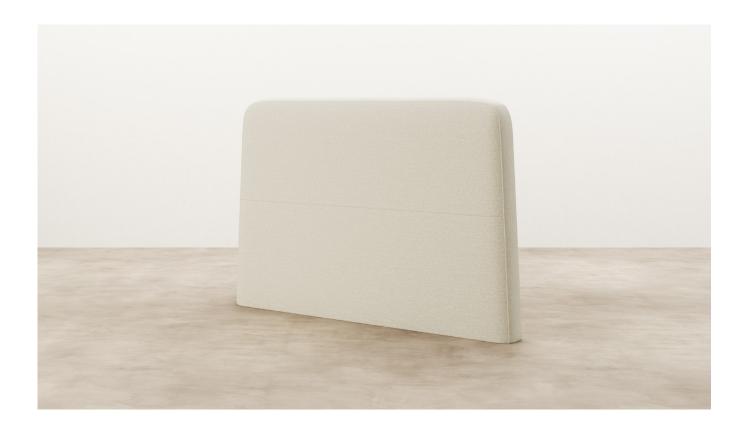

# Arlo Headboard

Featuring angled sides, curved top corners and piping along the front edge, Arlo offers thicker proportions and generous comfort. A locally made to order and cutomisable headboard that can be tailored to fit your style and space.

Arlo is available in free standing, or wall mounted options across all sizes

DIMENSIONS King Single:

1300W x 1160H 150D mm

Queen:

1750W x 1160H x 150D mm

King:

1900W x 1160H x 150D mm

Super King:

2060W x 1160H x 150D mm

MATERIAL Medium density foam with a fibre wrap.

SPECIFICATIONS Angled sides and radius top

corners

Piping around outside edge

Horizontal seam through centre of headboard (front face)

Option of split batten fixing to wall

or free standing

Excludes any installation required

CATEGORY Headboard

ENVIRONMENT Indoor

COUNTRY OF PRODUCTION New Zealand

PREASSEMBLED Yes

CLEANING CARE Please refer to our website for care &