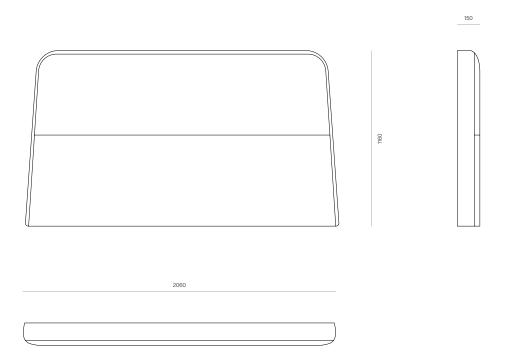

Arlo is available in free standing, or wall mounted options across all sizes

DIMENSIONS King Single:

1300W x 1160H 150D mm

Queen:

1750W x 1160H x 150D mm

King:

1900W x 1160H x 150D mm

Super King:

2060W x 1160H x 150D mm

MATERIAL Medium density foam with a fibre wrap.

SPECIFICATIONS Angled sides and radius top

corners

Piping around outside edge

Horizontal seam through centre of headboard (front face)

#### Arlo Headboard

HEADBOARD CONFIGURATION

KING CODE #9354

SUPER KING CODE #9355