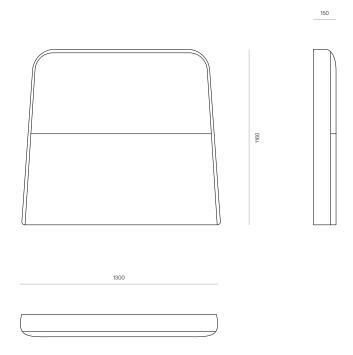

Arlo is available in free standing, or wall mounted options across all sizes

DIMENSIONS King Single:

1300W x 1160H 150D mm

Queen:

1750W x 1160H x 150D mm

King:

1900W x 1160H x 150D mm

Super King:

2060W x 1160H x 150D mm

MATERIAL Medium density foam with a fibre wrap.

SPECIFICATIONS Angled sides and radius top

corners

Piping around outside edge

Horizontal seam through centre of headboard (front face)

Option of split batten fixing to wall

or free standing

Excludes any installation required

CATEGORY Headboard

ENVIRONMENT Indoor

COUNTRY OF PRODUCTION New Zealand

PREASSEMBLED Yes

CLEANING CARE Please refer to our website for care &