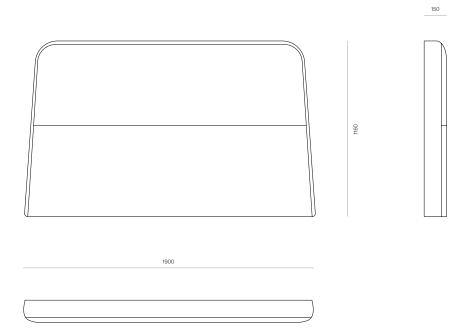

Arlo is available in free standing, or wall mounted options across all sizes

DIMENSIONS King Single:

1300W x 1160H 150D mm

Queen:

1750W x 1160H x 150D mm

King:

1900W x 1160H x 150D mm

Super King:

#### Arlo Headboard

HEADBOARD CONFIGURATION

KING CODE #9354

SUPER KING CODE #9355