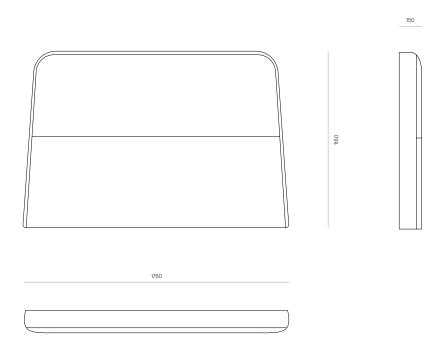

Arlo is available in free standing, or wall mounted options across all sizes

DIMENSIONS King Single:

1300W x 1160H 150D mm

Queen:

1750W x 1160H x 150D mm

King:

1900W x 1160H x 150D mm

Super King:

2060W x 1160H x 150D mm

MATERIAL Medium density foam with a fibre wrap.

SPECIFICATIONS Angled sides and radius top

corners

Piping around outside edge

Horizontal seam through centre of headboard (front face)

### Arlo Headboard

HEADBOARD CONFIGURATION

KING SINGLE CODE #9355

QUEEN CODE #9125