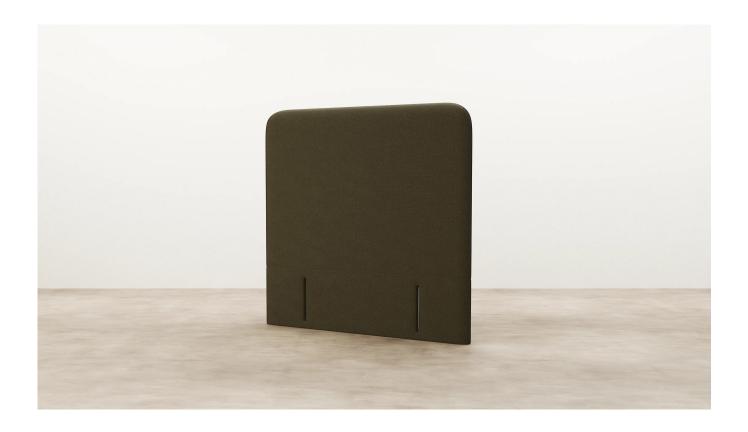

## Riley Upholstered Headboard

With curved corners, Riley brings a simplicity and softness to bedroom spaces. A locally made to order and customisable headboard, that can be tailored to fit your style and space with our range of sizes and materials.

DIMENSIONS King Single

Height 1500mm x Width 1180mm

x Depth 75mm

Queen

Height 1500mm x Width 1630mm

x Depth 75mm

King

Height 1500mm x Width 1780mm

x Depth 75mm

Super King

Height 1500mm x Width 1930mm

x Depth 75mm

MATERIAL Available in a range of upholstery

options.

SPECIFICATIONS - Rounded corners

- Boarder around the edge