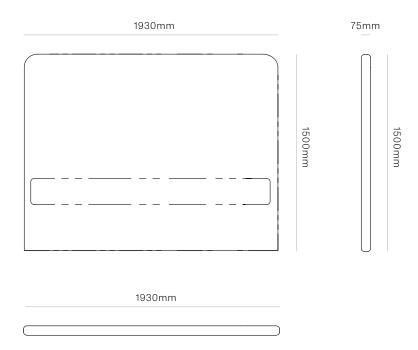

x Depth 75mm

Super King

Height 1500mm x Width 1930mm

x Depth 75mm

MATERIAL Available in a range of upholstery

options.

SPECIFICATIONS - Rounded corners

- Boarder around the edge

## Riley Upholstered Headboard

HEADBOARD CONFIGURATION

KING CODE #7873

SUPER KING CODE #7874