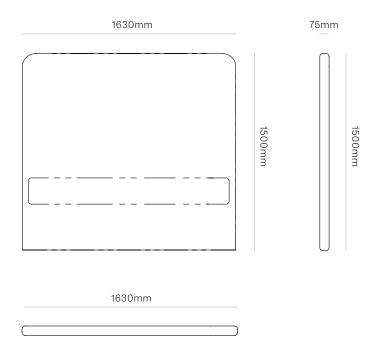

DIMENSIONS King Single

Height 1500mm x Width 1180mm

x Depth 75mm

Queen

Height 1500mm x Width 1630mm

x Depth 75mm

King

Height 1500mm x Width 1780mm

x Depth 75mm

Super King

Height 1500mm x Width 1930mm

x Depth 75mm

MATERIAL Available in a range of upholstery

options.

SPECIFICATIONS - Rounded corners

- Boarder around the edge

## Riley Upholstered Headboard

HEADBOARD CONFIGURATION

KING SINGLE CODE #7871

QUEEN CODE #7872