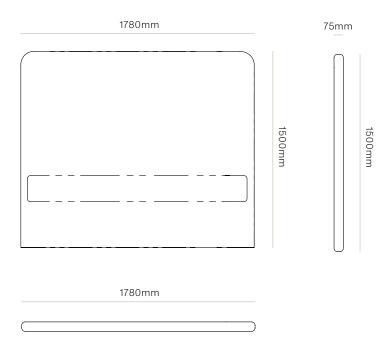

DIMENSIONS King Single

Height 1500mm x Width 1180mm

x Depth 75mm

Queen

Height 1500mm x Width 1630mm

x Depth 75mm

King

Height 1500mm x Width 1780mm

x Depth 75mm

Super King

Height 1500mm x Width 1930mm

x Depth 75mm

MATERIAL Available in a range of upholstery

options.

SPECIFICATIONS - Rounded corners

- Boarder around the edge

## Riley Upholstered Headboard

HEADBOARD CONFIGURATION

KING CODE #7873

SUPER KING CODE #7874