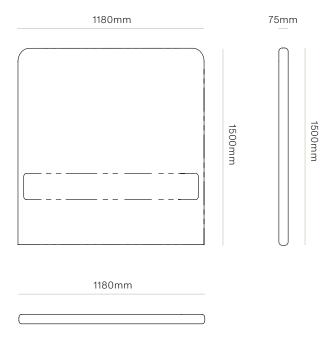

DIMENSIONS King Single

Height 1500mm x Width 1180mm

x Depth 75mm

Queen

Height 1500mm x Width 1630mm

x Depth 75mm

King

Height 1500mm x Width 1780mm

## Riley Upholstered Headboard

HEADBOARD CONFIGURATION

KING SINGLE CODE #7871

QUEEN CODE #7872