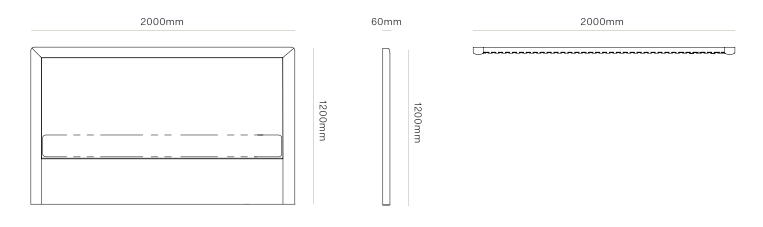

#### DIMENSIONS

King Single Height 1200mm x Width 1250mm x Depth 60mm

Queen Height 1200mm x Width 1700mm x Depth 60mm

King Height 1200mm x Width 1850mm x Depth 60mm

Super King Height 1200mm x Width 2000mm x Depth 60mm

#### HEADBOARD CONFIGURATION

KING 1200mmx1850mmx60mm UPHOLSTERED

SUPER KING 1200mmx2000mmx60mm UPHOLSTERED WW

4