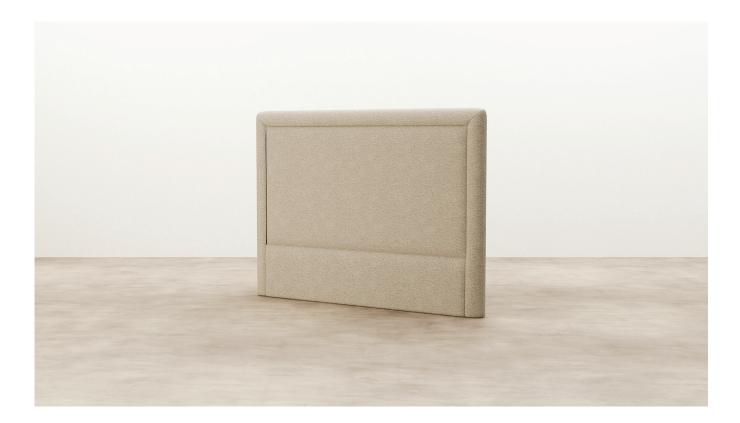

### Verso Upholstered Headboard

Locally made to order and customisable to suit your style and space, Verso is a timeless and simple headboard featuring plush edges. Explore our range of sizes and materials to make Verso your own.

#### SPECIFICATIONS

- Rounded boarder around edge with centre panel

Available in a range of upholstery

options.

- Piping detail around junction between boarder and centre panel
- Option of split batten fixing to wall, free standing or slots for mounting to bed base
- Optional power/cable cutouts upon request
- Transported fully assembled
- Excludes any installation required - can be arranged upon request