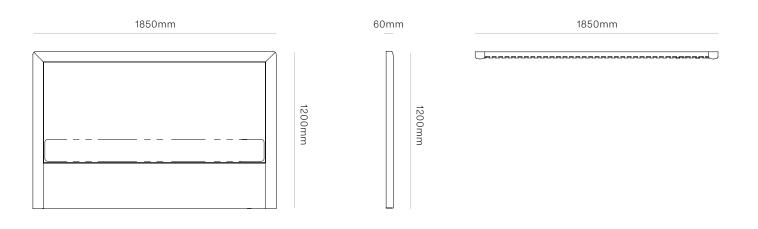

#### DIMENSIONS

King Single Height 1200mm x Width 1250mm x Depth 60mm

Queen Height 1200mm x Width 1700mm x Depth 60mm

King Height 1200mm x Width 1850mm x Depth 60mm

Super King Height 1200mm x Width 2000mm x Depth 60mm

#### HEADBOARD CONFIGURATION

KING 1200mmx1850mmx60mm UPHOLSTERED

SUPER KING 1200mmx2000mmx60mm UPHOLSTERED WW

4