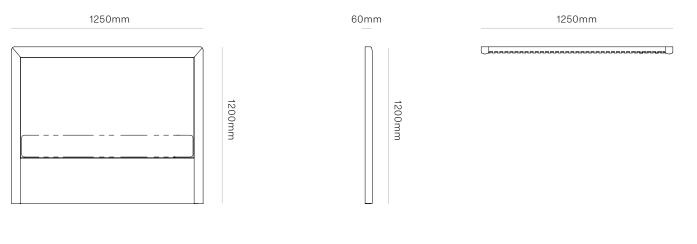

#### DIMENSIONS

King Single Height 1200mm x Width 1250mm x Depth 60mm

Queen Height 1200mm x Width 1700mm x Depth 60mm

King Height 1200mm x Width 1850mm x Depth 60mm

Super King Height 1200mm x Width 2000mm x Depth 60mm

#### HEADBOARD CONFIGURATION

KING SINGLE 1200mmx1250mmx60mm UPHOLSTERED

1200mm

1700mm

QUEEN 1200mmx1700mmx60mm UPHOLSTERED

WOODWRIGHTS PRODUCT SHEET

1700mm

WW