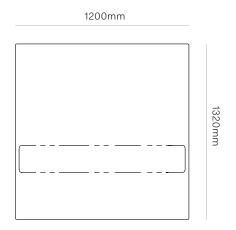

DIMENSIONS King Single

Height 1320mm x Width 1200mm

x Depth 60mm

Queen

Height 1320mm x Width 1650mm

x Depth 60mm

King

Height 1320mm x Width 1800mm

### Theo Upholstered Headboard

WW

HEADBOARD CONFIGURATION

KING SINGLE 1320mmx1200mmx60mm UPHOLSTERED

1200mm

QUEEN 1320mm×1650mm×60mm UPHOLSTERED

1650mm