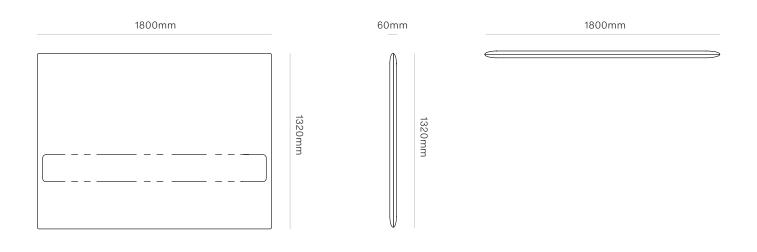

x Depth 60mm

Super King

Height 1320mm x Width 1950mm

x Depth 60mm

MATERIAL Available in a range of upholstery

options.

SPECIFICATIONS - Thin flange around edges

 Option of split batten fixing to wall, free standing or slots for mounting to bed base

### Theo Upholstered Headboard

WW

HEADBOARD CONFIGURATION

1320mmx1800mmx60mm

UPHOLSTERED

SUPER KING 1320mmx1950mmx60mm UPHOLSTERED