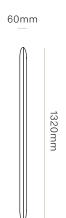

DIMENSIONS King Single

Height 1320mm x Width 1200mm

x Depth 60mm

Queen

Height 1320mm x Width 1650mm

x Depth 60mm

King

Height 1320mm x Width 1800mm

x Depth 60mm

Super King

Height 1320mm x Width 1950mm

x Depth 60mm

MATERIAL Available in a range of upholstery

options.

SPECIFICATIONS - Thin flange around edges

 Option of split batten fixing to wall, free standing or slots for mounting to bed base