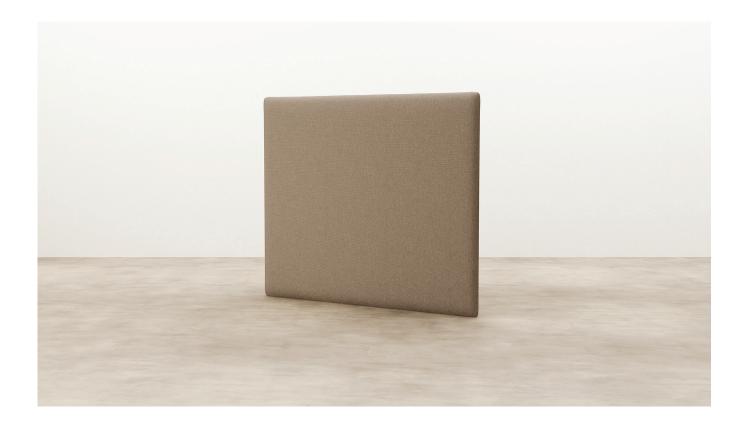

# Theo Upholstered Headboard

WW

Locally made to order and customisable to suit your style and space, Theo is a timeless and simple headboard featuring thin flange detailing. Explore our range of sizes and materials to make Theo your own.