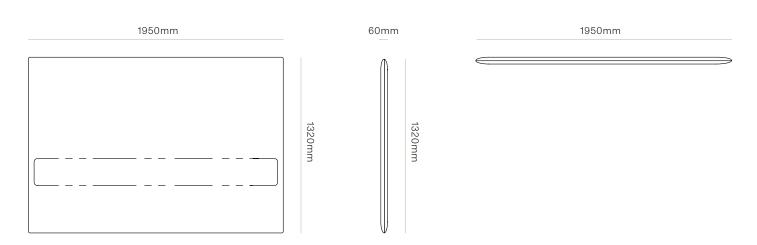

x Depth 60mm

Super King

Height 1320mm x Width 1950mm

x Depth 60mm

MATERIAL Available in a range of upholstery

options.

SPECIFICATIONS - Thin flange around edges

 Option of split batten fixing to wall, free standing or slots for mounting to bed base

### Theo Upholstered Headboard

WW

HEADBOARD CONFIGURATION

1320mmx1800mmx60mm

UPHOLSTERED

SUPER KING 1320mmx1950mmx60mm UPHOLSTERED