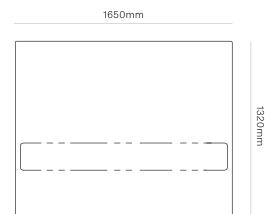

DIMENSIONS King Single

Height 1320mm x Width 1200mm

x Depth 60mm

Queen

Height 1320mm x Width 1650mm

x Depth 60mm

King

Height 1320mm x Width 1800mm

### Theo Upholstered Headboard

WW

HEADBOARD CONFIGURATION

KING SINGLE 1320mmx1200mmx60mm UPHOLSTERED

1200mm

QUEEN 1320mm×1650mm×60mm UPHOLSTERED

1650mm