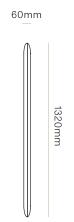

DIMENSIONS King Single

Height 1320mm x Width 1200mm

x Depth 60mm

Queen

Height 1320mm x Width 1650mm

x Depth 60mm

King

Height 1320mm x Width 1800mm

### Theo Upholstered Headboard

WW

HEADBOARD CONFIGURATION

KING SINGLE 1320mmx1200mmx60mm UPHOLSTERED

1200mm

QUEEN 1320mm×1650mm×60mm UPHOLSTERED

1650mm