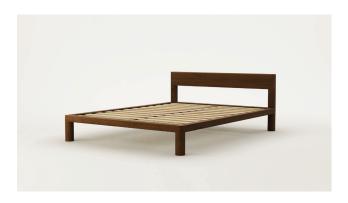

## VARIANTS

MUSE SLAT BED - QUEEN Product Code - 6352

MUSE SLAT BED - KING Product Code - 6353

MUSE SLAT BED - SUPER KING Product Code - 6354

WOODWRIGHTS PRODUCT SHEET 3

Muse Slat Bed WW

1680mm

2250mm