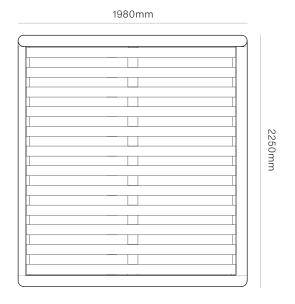

DIMENSIONS Queen

W 1680mm x D 2250mm x H 755mm

Kina

W 1820mm x D 2250mm x H 755mm

Super King

W 1980mm x D 2250mm x H 755mm

MATERIAL Available in a range of Ash

and Oak finishes.

755mm

SLAT BED CONFIGURATION

KING 1820mm x 2250mm x 755mm CODE #6353

Muse Slat Bed WW

SLAT BED CONFIGURATION

SUPER KING 1980mm x 2250mm x 755mm CODE #6354

WOODWRIGHTS PRODUCT SHEET 5