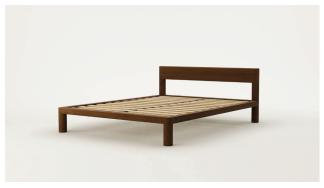

## Muse Slat Bed

WW

Designer: Jeremy Evison Year: 2022

A solid timber bed base with softened details, Muse is characterised by robust, round legs and curved corners. Every Muse is locally crafted entirely from solid Ash or Oak timber, with a headboard to display and elevate the natural timber tones.

SPECIFICATIONS - Round dowel legs

 Full solid timber construction with a profiled headboard

- Solid pine slats

- Centre rail for support

Handcrafted from solid
 American Ash or Oak timber

Polished in a durable 2