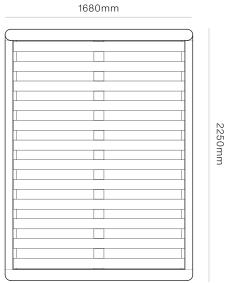

DIMENSIONS Queen

W 1680mm x D 2250mm x H 755mm

Kina

W 1820mm x D 2250mm x H 755mm

Super King

W 1980mm x D 2250mm x H 755mm

MATERIAL Available in a range of Ash

and Oak finishes.

## VARIANTS

MUSE SLAT BED - QUEEN Product Code - 6352

MUSE SLAT BED - KING Product Code - 6353

MUSE SLAT BED - SUPER KING Product Code - 6354

WOODWRIGHTS PRODUCT SHEET 3

Muse Slat Bed WW

1680mm

2250mm