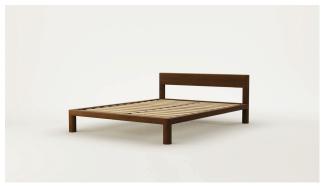

755mm

SLAT BED CONFIGURATION

KING 1820mm x 2250mm x 755mm CODE #6353

Muse Slat Bed WW

SLAT BED CONFIGURATION

SUPER KING 1980mm x 2250mm x 755mm CODE #6354

WOODWRIGHTS PRODUCT SHEET 5