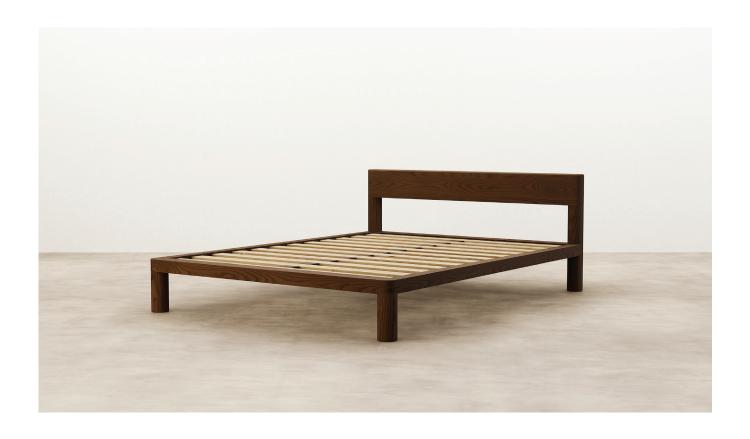

## Muse Slat Bed

WW

Designer: Jeremy Evison Year: 2022

A solid timber bed base with softened details, Muse is characterised by robust, round legs and curved corners. Every Muse is locally crafted entirely from solid Ash or Oak timber, with a headboard to display and elevate the natural timber tones.

SPECIFICATIONS - Round dowel legs

 Full solid timber construction with a profiled headboard

- Solid pine slats

- Centre rail for support

Handcrafted from solid
 American Ash or Oak timber

Polished in a durable 2