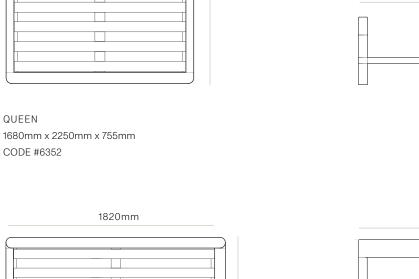

DIMENSIONS Queen

W 1680mm x D 2250mm x H 755mm

Kina

W 1820mm x D 2250mm x H 755mm

Super King

W 1980mm x D 2250mm x H 755mm

MATERIAL Available in a range of Ash

and Oak finishes.

## VARIANTS

MUSE SLAT BED - QUEEN Product Code - 6352

MUSE SLAT BED - KING Product Code - 6353

MUSE SLAT BED - SUPER KING Product Code - 6354

WOODWRIGHTS PRODUCT SHEET 3

Muse Slat Bed WW

1680mm

2250mm

755mm

SLAT BED CONFIGURATION

KING 1820mm x 2250mm x 755mm CODE #6353

Muse Slat Bed WW

SLAT BED CONFIGURATION

SUPER KING 1980mm x 2250mm x 755mm CODE #6354

WOODWRIGHTS PRODUCT SHEET 5