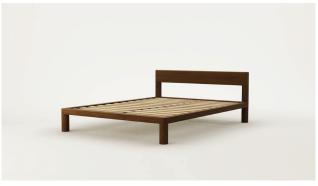

755mm

SLAT BED CONFIGURATION

KING 1820mm x 2250mm x 755mm CODE #6353

Muse Slat Bed WW

SLAT BED CONFIGURATION

SUPER KING 1980mm x 2250mm x 755mm CODE #6354

WOODWRIGHTS PRODUCT SHEET 5