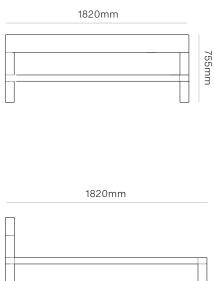

DIMENSIONS Queen

W 1680mm x D 2250mm x H 755mm

Kina

W 1820mm x D 2250mm x H 755mm

Super King

W 1980mm x D 2250mm x H 755mm

MATERIAL Available in a range of Ash

and Oak finishes.

755mm

SLAT BED CONFIGURATION

KING 1820mm x 2250mm x 755mm CODE #6353

Muse Slat Bed WW

SLAT BED CONFIGURATION

SUPER KING 1980mm x 2250mm x 755mm CODE #6354

WOODWRIGHTS PRODUCT SHEET 5