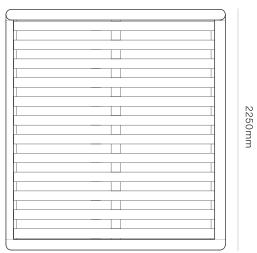

755mm

SLAT BED CONFIGURATION

KING 1820mm x 2250mm x 755mm CODE #6353

Muse Slat Bed WW

SLAT BED CONFIGURATION

SUPER KING 1980mm x 2250mm x 755mm CODE #6354

WOODWRIGHTS PRODUCT SHEET 5