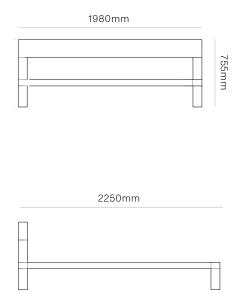

DIMENSIONS Queen

W 1680mm x D 2250mm x H 755mm

Kina

W 1820mm x D 2250mm x H 755mm

Super King

W 1980mm x D 2250mm x H 755mm

MATERIAL Available in a range of Ash

and Oak finishes.

755mm

SLAT BED CONFIGURATION

KING 1820mm x 2250mm x 755mm CODE #6353

Muse Slat Bed WW

SLAT BED CONFIGURATION

SUPER KING 1980mm x 2250mm x 755mm CODE #6354

WOODWRIGHTS PRODUCT SHEET 5