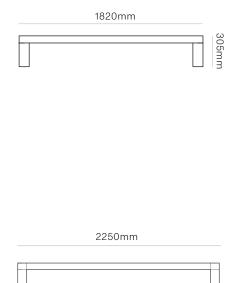

DIMENSIONS Queen

W 1680mm x D 2250mm x H 305mm

King

W 1820mm x D 2250mm x H 305mm

Super King

W 1980mm x D 2250mmx H 305mm

MATERIAL Available in a range of Ash

and Oak finishes.

# Muse Bed Base

WW

BED BASE CONFIGURATION

QUEEN 1680mm x 2250mm x 305mm

KING 1820mm x 2250mm x 305mm CODE #6350

Muse Bed Base

BED BASE CONFIGURATION

SUPER KING 1980mm x 2250mmx 305mm CODE #6351