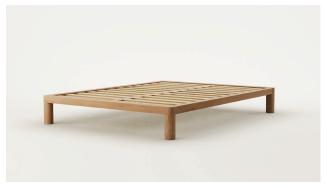

### Muse Bed Base

WW

Designer: Jeremy Evison Year: 2022

A solid timber bed base with softened details, Muse is characterised by robust, round legs and curved corners. Every Muse is locally crafted entirely from solid Ash or Oak timber.

SPECIFICATIONS - Round dowel legs

- Solid pine slats

- Centre rail for support

Handcrafted from solid
 American Ash or Oak timber

Polished in a durable 2 pack

lacquer

Transported in parts and requires simple assembly