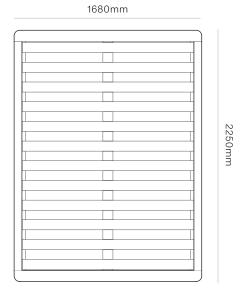

DIMENSIONS Queen

W 1680mm x D 2250mm x H 305mm

King

W 1820mm x D 2250mm x H 305mm

Super King

W 1980mm x D 2250mmx H 305mm

MATERIAL Available in a range of Ash

and Oak finishes.

# Muse Bed Base

WW

BED BASE CONFIGURATION

QUEEN 1680mm x 2250mm x 305mm

KING 1820mm x 2250mm x 305mm CODE #6350

Muse Bed Base

BED BASE CONFIGURATION

SUPER KING 1980mm x 2250mmx 305mm CODE #6351