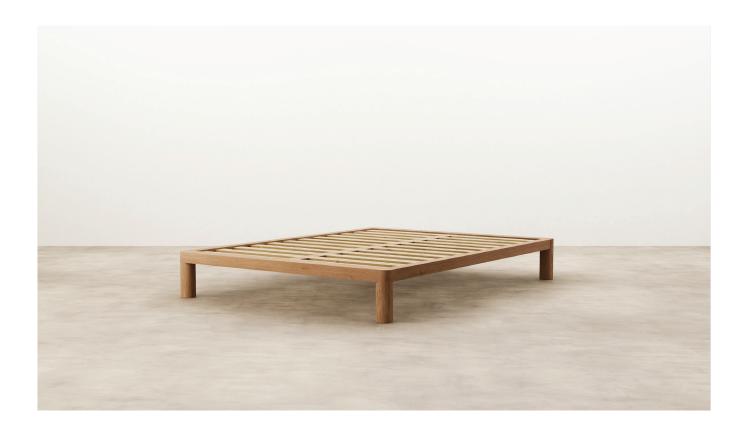

### Muse Bed Base

WW

Designer: Jeremy Evison Year: 2022

A solid timber bed base with softened details, Muse is characterised by robust, round legs and curved corners. Every Muse is locally crafted entirely from solid Ash or Oak timber.

SPECIFICATIONS - Round dowel legs

- Solid pine slats

- Centre rail for support

Handcrafted from solid
 American Ash or Oak timber

Polished in a durable 2 pack

lacquer

Transported in parts and requires simple assembly