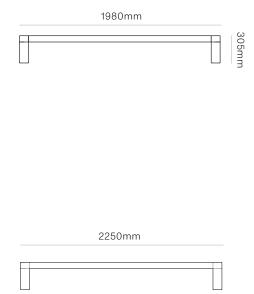

DIMENSIONS Queen

W 1680mm x D 2250mm x H 305mm

King

W 1820mm x D 2250mm x H 305mm

Super King

W 1980mm x D 2250mmx H 305mm

MATERIAL Available in a range of Ash

and Oak finishes.

# Muse Bed Base

WW

BED BASE CONFIGURATION

QUEEN 1680mm x 2250mm x 305mm

KING 1820mm x 2250mm x 305mm CODE #6350

Muse Bed Base

BED BASE CONFIGURATION

SUPER KING 1980mm x 2250mmx 305mm CODE #6351