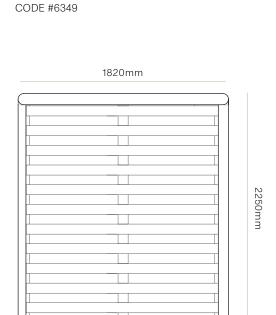

DIMENSIONS Queen

W 1680mm x D 2250mm x H 305mm

King

W 1820mm x D 2250mm x H 305mm

Super King

W 1980mm x D 2250mmx H 305mm

MATERIAL Available in a range of Ash

and Oak finishes.

#### VARIANTS

MUSE BED BASE - QUEEN Product Code - 6349

MUSE BED BASE - KING Product Code - 6350

MUSE BED BASE - SUPER KING Product Code - 6351

WOODWRIGHTS PRODUCT SHEET 3

# Muse Bed Base

WW

BED BASE CONFIGURATION

QUEEN 1680mm x 2250mm x 305mm

KING 1820mm x 2250mm x 305mm CODE #6350

Muse Bed Base

BED BASE CONFIGURATION

SUPER KING 1980mm x 2250mmx 305mm CODE #6351