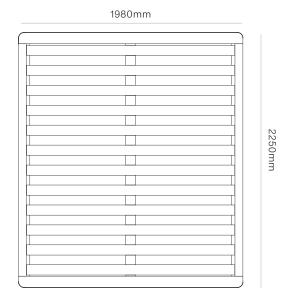

SPECIFICATIONS - Round dowel legs

- Solid pine slats

- Centre rail for support

Handcrafted from solid
 American Ash or Oak timber

Polished in a durable 2 pack

lacquer

Transported in parts and requires simple assembly

CATEGORY Slat Bed

ENVIRONMENT Indoor

COUNTRY OF PRODUCTION New Zealand

PREASSEMBLED Yes

CLEANING CARE Please refer to our website for care

& cleaning instructions.

MADE TO ORDER The Muse bed base is handcrafted to