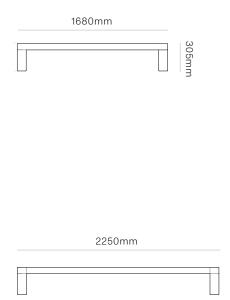

DIMENSIONS Queen

W 1680mm x D 2250mm x H 305mm

King

W 1820mm x D 2250mm x H 305mm

Super King

W 1980mm x D 2250mmx H 305mm

MATERIAL Available in a range of Ash

and Oak finishes.

# Muse Bed Base

WW

BED BASE CONFIGURATION

QUEEN 1680mm x 2250mm x 305mm

KING 1820mm x 2250mm x 305mm CODE #6350

Muse Bed Base

BED BASE CONFIGURATION

SUPER KING 1980mm x 2250mmx 305mm CODE #6351