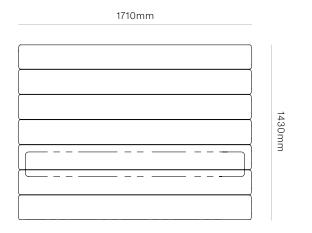

DIMENSIONS King Single

Height 1430mm x Width 1260mm

x Depth 80mm

Queen

Height 1430mm x Width 1710mm

x Depth 80mm

King

Height 1430mm x Width 1860mm

# Ellis Upholstered Headboard

WW

1710mm

HEADBOARD CONFIGURATION

80mm 1260mm

KING SINGLE 1430mmx1260mmx80mm UPHOLSTERED

QUEEN 1430mmx1710mmx80mm UPHOLSTERED