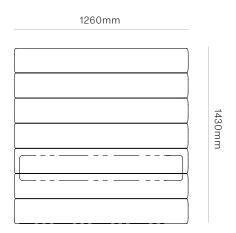

DIMENSIONS King Single

Height 1430mm x Width 1260mm

x Depth 80mm

Queen

Height 1430mm x Width 1710mm

x Depth 80mm

King

Height 1430mm x Width 1860mm

# Ellis Upholstered Headboard

WW

1710mm

HEADBOARD CONFIGURATION

80mm 1260mm

KING SINGLE 1430mmx1260mmx80mm UPHOLSTERED

QUEEN 1430mmx1710mmx80mm UPHOLSTERED