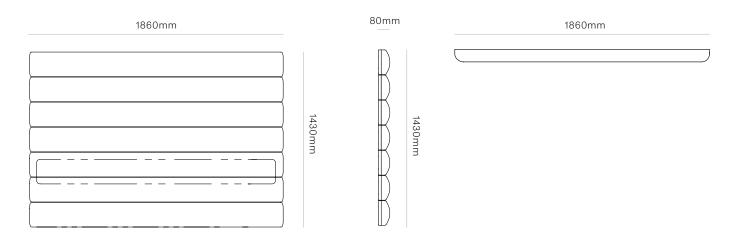

DIMENSIONS King Single

Height 1430mm x Width 1260mm

x Depth 80mm

Queen

Height 1430mm x Width 1710mm

x Depth 80mm

King

Height 1430mm x Width 1860mm

# Ellis Upholstered Headboard

WW

1710mm

HEADBOARD CONFIGURATION

80mm 1260mm

KING SINGLE 1430mmx1260mmx80mm UPHOLSTERED

QUEEN 1430mmx1710mmx80mm UPHOLSTERED