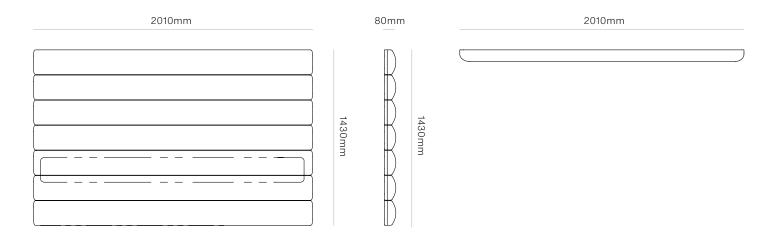

x Depth 80mm

Super King

Height 1430mm x Width 2010mm

x Depth 80mm

MATERIAL Available in a range of upholstery

options.

SPECIFICATIONS - Horizontal panelled effect

- 200mm wide panels

# Ellis Upholstered Headboard

WW

HEADBOARD CONFIGURATION

KING 1430mmx1860mmx80mm UPHOLSTERED

SUPER KING 1430mmx2010mmx80mm UPHOLSTERED