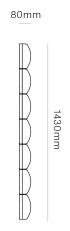

DIMENSIONS King Single

Height 1430mm x Width 1260mm

x Depth 80mm

Queen

Height 1430mm x Width 1710mm

x Depth 80mm

King

Height 1430mm x Width 1860mm

x Depth 80mm

Super King

Height 1430mm x Width 2010mm

x Depth 80mm

MATERIAL Available in a range of upholstery

options.

SPECIFICATIONS - Horizontal panelled effect

- 200mm wide panels