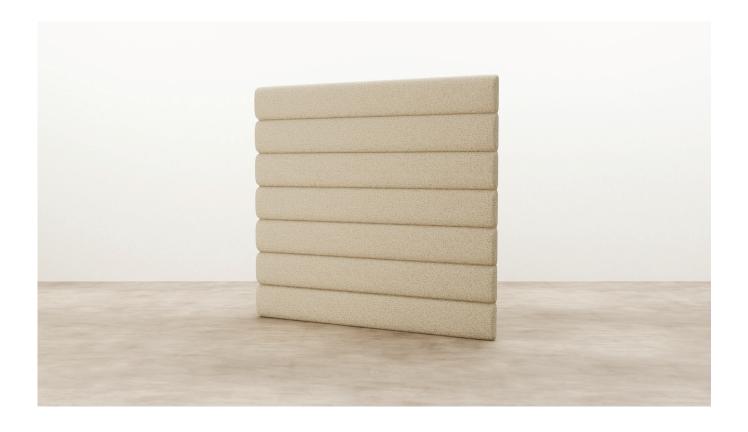

### Ellis Upholstered Headboard

WW

With horizontal padded panels, Ellis brings clean lines and plush comfort to bedroom spaces. A locally made to order and customisable headboard, that can be tailored to fit your style and space with our range of materials.

 Folded seams in corners to create a squared off effect

 Option of split batten fixing to wall, free standing or slots for mounting to bed base

 Optional power/cable cutouts upon request

 Transported fully assembled, can be transported in parts upon request