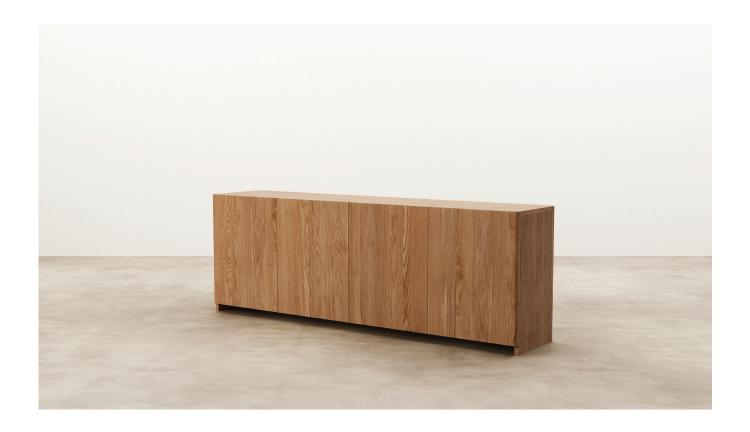

### Depot Sideboard

Designer: Jeremy Evison Year: 2022

Crafted from solid timber, Depot is a family of drawers and cabinets designed for living and bedroom spaces. An honest expression of flat timber planes with contrasting softened recessions. Subtle push to open cupboard fronts make for a clean aesthetic.

DIMENSIONS 3 Door

Width 1600mm Depth 420mm Height 700mm

4 Door

Width 2000mm Depth 420mm Height 700mm

MATERIAL Available in a range of Ash

and Oak finishes.

SPECIFICATIONS

Handcrafted from solid
 American Ash or Oak

timber

Polished in a durable 2 pack lacquer

Open section below doors creating a lighter aesthetic

 Radius on edge of the outside doors

- Push to open doors

Adjustable shelf in each

door cavity

CATEGORY Sideboard