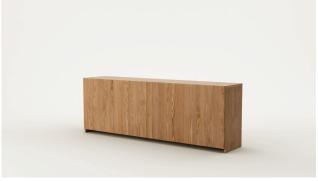

#### VARIANTS

DEPOT SIDEBOARD - 3 DOOR Product Code - 6344

DEPOT SIDEBOARD - 4 DOOR Product Code - 6343

WOODWRIGHTS PRODUCT SHEET 3

## Depot Sideboard

SIDEBOARD CONFIGURATION

1600mm x 700mm x 420mm CODE #6344

2000mm  $\times$  700mm  $\times$  420mm CODE #6343