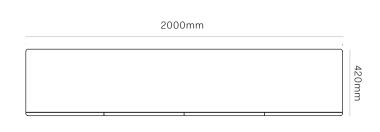

DIMENSIONS 3 Door

Width 1600mm Depth 420mm Height 700mm

4 Door

Width 2000mm Depth 420mm Height 700mm

MATERIAL Available in a range of Ash

and Oak finishes.

SPECIFICATIONS

Handcrafted from solid
 American Ash or Oak

#### VARIANTS

DEPOT SIDEBOARD - 3 DOOR Product Code - 6344

DEPOT SIDEBOARD - 4 DOOR Product Code - 6343

WOODWRIGHTS PRODUCT SHEET 3

## Depot Sideboard

SIDEBOARD CONFIGURATION

1600mm x 700mm x 420mm CODE #6344

2000mm  $\times$  700mm  $\times$  420mm CODE #6343