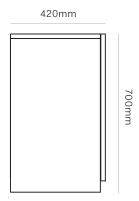

DIMENSIONS 3 Door

Width 1600mm Depth 420mm Height 700mm

4 Door

Width 2000mm Depth 420mm Height 700mm

MATERIAL Available in a range of Ash

and Oak finishes.

SPECIFICATIONS

Handcrafted from solid
 American Ash or Oak