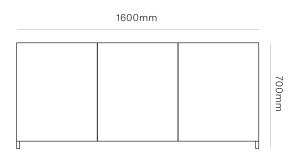

DIMENSIONS 3 Door

Width 1600mm Depth 420mm Height 700mm

4 Door

Width 2000mm Depth 420mm Height 700mm

MATERIAL Available in a range of Ash

and Oak finishes.

SPECIFICATIONS

Handcrafted from solid
 American Ash or Oak

#### VARIANTS

DEPOT SIDEBOARD - 3 DOOR Product Code - 6344

DEPOT SIDEBOARD - 4 DOOR Product Code - 6343

WOODWRIGHTS PRODUCT SHEET 3

## Depot Sideboard

SIDEBOARD CONFIGURATION

1600mm x 700mm x 420mm CODE #6344

2000mm  $\times$  700mm  $\times$  420mm CODE #6343