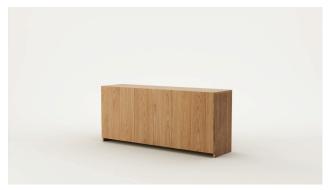

#### VARIANTS

DEPOT SIDEBOARD - 3 DOOR Product Code - 6344

DEPOT SIDEBOARD - 4 DOOR Product Code - 6343

WOODWRIGHTS PRODUCT SHEET 3

## Depot Sideboard

SIDEBOARD CONFIGURATION

1600mm x 700mm x 420mm CODE #6344

2000mm  $\times$  700mm  $\times$  420mm CODE #6343