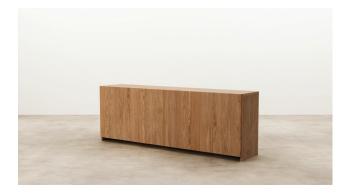

#### VARIANTS

DEPOT SIDEBOARD - 3 DOOR Product Code - 6344

DEPOT SIDEBOARD - 4 DOOR Product Code - 6343

WOODWRIGHTS PRODUCT SHEET 3

## Depot Sideboard

SIDEBOARD CONFIGURATION

1600mm x 700mm x 420mm CODE #6344

2000mm  $\times$  700mm  $\times$  420mm CODE #6343