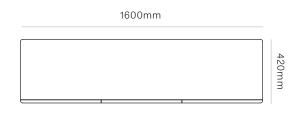

DIMENSIONS 3 Door

Width 1600mm Depth 420mm Height 700mm

4 Door

Width 2000mm Depth 420mm Height 700mm

MATERIAL Available in a range of Ash

and Oak finishes.

SPECIFICATIONS

Handcrafted from solid
 American Ash or Oak

#### VARIANTS

DEPOT SIDEBOARD - 3 DOOR Product Code - 6344

DEPOT SIDEBOARD - 4 DOOR Product Code - 6343

WOODWRIGHTS PRODUCT SHEET 3

## Depot Sideboard

SIDEBOARD CONFIGURATION

1600mm x 700mm x 420mm CODE #6344

2000mm  $\times$  700mm  $\times$  420mm CODE #6343