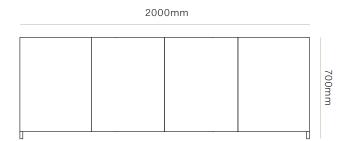

DIMENSIONS 3 Door

Width 1600mm Depth 420mm Height 700mm

4 Door

Width 2000mm Depth 420mm Height 700mm

MATERIAL Available in a range of Ash

and Oak finishes.

SPECIFICATIONS

Handcrafted from solid
 American Ash or Oak

#### VARIANTS

DEPOT SIDEBOARD - 3 DOOR Product Code - 6344

DEPOT SIDEBOARD - 4 DOOR Product Code - 6343

WOODWRIGHTS PRODUCT SHEET 3

## Depot Sideboard

SIDEBOARD CONFIGURATION

1600mm x 700mm x 420mm CODE #6344

2000mm  $\times$  700mm  $\times$  420mm CODE #6343