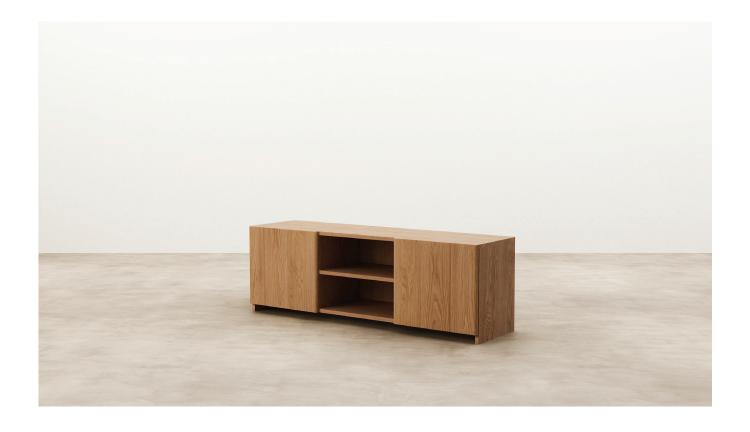

## Depot 2 Door TV Unit

WW

Designer: Jeremy Evison Year: 2022

Crafted from solid timber, Depot is a family of drawers and cabinets designed for living and bedroom spaces. An honest expression of flat timber planes with contrasting softened recessions. Subtle push to open cupboard fronts make for a clean aesthetic.

DIMENSIONS Width 1500mm

Depth 420mm Height 500mm

MATERIAL Available in a range of

Ash and Oak finishes.

SPECIFICATIONS

Handcrafted from solid American Ash or Oak

timber

- Polished in a durable 2

pack lacquer

- Push to open doors

 Open centre with adjustable shelf

Dovetailed timber drawers

Full extension soft close drawer runners

 Radius to outside edges of drawer fronts and back corners of the cabinet

- Fully assembled

CATEGORY TV Unit

ENVIRONMENT Indoor

COUNTRY OF PRODUCTION New Zealand

PREASSEMBLED Yes

CLEANING CARE Please refer to our website for

care & cleaning instructions.

MADE TO ORDER The Depot TV unit is