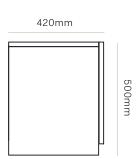

DIMENSIONS Width 1500mm

Depth 420mm Height 500mm

MATERIAL Available in a range of

Ash and Oak finishes.

SPECIFICATIONS

Handcrafted from solid American Ash or Oak

timber

- Polished in a durable 2

## Depot 2 Door TV Unit

1500mm

TV UNIT CONFIGURATION

1500mm x 500mm x 420mm CODE #6348