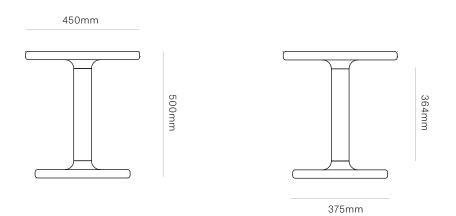

| DIMENSIONS            | Height 500mm x Top 450mm<br>x Base 375mm                                                                                                                                                                                |
|-----------------------|-------------------------------------------------------------------------------------------------------------------------------------------------------------------------------------------------------------------------|
| MATERIAL              | Available in a range of Ash<br>and Oak finishes.                                                                                                                                                                        |
| SPECIFICATIONS        | <ul> <li>Hand turned column that<br/>seamlessly integrates into<br/>top and base</li> <li>Radius around edges of top<br/>and base</li> <li>Polished in a durable 2<br/>pack lacquer</li> <li>Fully assembled</li> </ul> |
| CATEGORY              | Bedroom, Living                                                                                                                                                                                                         |
| ENVIRONMENT           | Indoor                                                                                                                                                                                                                  |
| COUNTRY OF PRODUCTION | New Zealand                                                                                                                                                                                                             |
| PREASSEMBLED          | Yes                                                                                                                                                                                                                     |
| CLEANING CARE         | Refer to our website for care & cleaning instructions.                                                                                                                                                                  |
| MADE TO ORDER         | The Contour Pedestal side table<br>is handcrafted to order in<br>New Zealand by Woodwrights.                                                                                                                            |

#### SIDE TABLE CONFIGURATION

500mmx450mmx375mm TIMBER CODE #7064