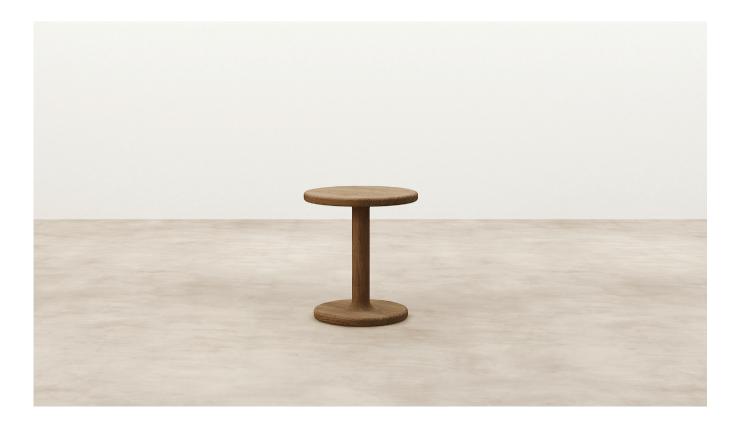

# Contour Pedestal Side Table

## Contour Pedestal Side Table

A versatile piece crafted from solid timber; Contour retains a soft character through considered curved edges. A single rounded leg is connected to the table top and base by soft arcs, creating a welcomed sense of lightness.