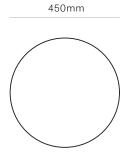

| DIMENSIONS            | Height 500mm x Top 450mm<br>x Base 375mm                                                                                                                                                                                |
|-----------------------|-------------------------------------------------------------------------------------------------------------------------------------------------------------------------------------------------------------------------|
| MATERIAL              | Available in a range of Ash<br>and Oak finishes.                                                                                                                                                                        |
| SPECIFICATIONS        | <ul> <li>Hand turned column that<br/>seamlessly integrates into<br/>top and base</li> <li>Radius around edges of top<br/>and base</li> <li>Polished in a durable 2<br/>pack lacquer</li> <li>Fully assembled</li> </ul> |
| CATEGORY              | Bedroom, Living                                                                                                                                                                                                         |
| ENVIRONMENT           | Indoor                                                                                                                                                                                                                  |
| COUNTRY OF PRODUCTION | New Zealand                                                                                                                                                                                                             |
| PREASSEMBLED          | Yes                                                                                                                                                                                                                     |
| CLEANING CARE         | Refer to our website for care & cleaning instructions.                                                                                                                                                                  |
| MADE TO ORDER         | The Contour Pedestal side table<br>is handcrafted to order in<br>New Zealand by Woodwrights.                                                                                                                            |

#### SIDE TABLE CONFIGURATION

500mmx450mmx375mm TIMBER CODE #7064