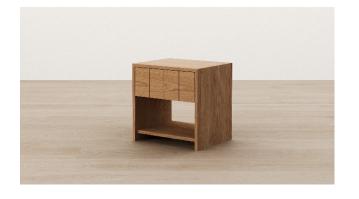

### Channel 1 Drawer Bedside

Defined by a simple form with vertical panel detailing, Channel is made-to-order locally in your choice of timber. Channel features a push to open drawer providing storage, while an open timber shelving cavity brings visual lightness.