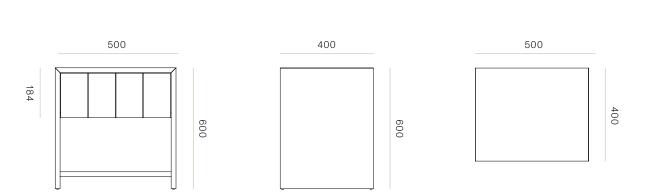

| DIMENSIONS            | Height 600mm<br>Width 500mm<br>Depth 400mm                                                                                                                                                                                                                                                                                                                            |
|-----------------------|-----------------------------------------------------------------------------------------------------------------------------------------------------------------------------------------------------------------------------------------------------------------------------------------------------------------------------------------------------------------------|
| MATERIAL              | Available in a range of Ash and Oak<br>finishes.                                                                                                                                                                                                                                                                                                                      |
| SPECIFICATIONS        | <ul> <li>Solid Ash or Oak construction</li> <li>Grooved drawer front</li> <li>Shelf recessed back from the front edge</li> <li>Mitred joins in corners</li> <li>Push to open full extension drawer with flock lining</li> <li>Dovetailed timber drawer box</li> <li>Polished in a durable 2 pack lacquer, or Osmo oil</li> <li>Transported fully assembled</li> </ul> |
| CATEGORY              | Bedroom                                                                                                                                                                                                                                                                                                                                                               |
| ENVIRONMENT           | Indoor                                                                                                                                                                                                                                                                                                                                                                |
| COUNTRY OF PRODUCTION | New Zealand                                                                                                                                                                                                                                                                                                                                                           |
| PREASSEMBLED          | Yes                                                                                                                                                                                                                                                                                                                                                                   |
| CLEANING CARE         | Refer to our website for care & cleaning instructions.                                                                                                                                                                                                                                                                                                                |
| MADE TO ORDER         | The Channel bedside is<br>handcrafted to order in New<br>Zealand by Woodwrights.                                                                                                                                                                                                                                                                                      |