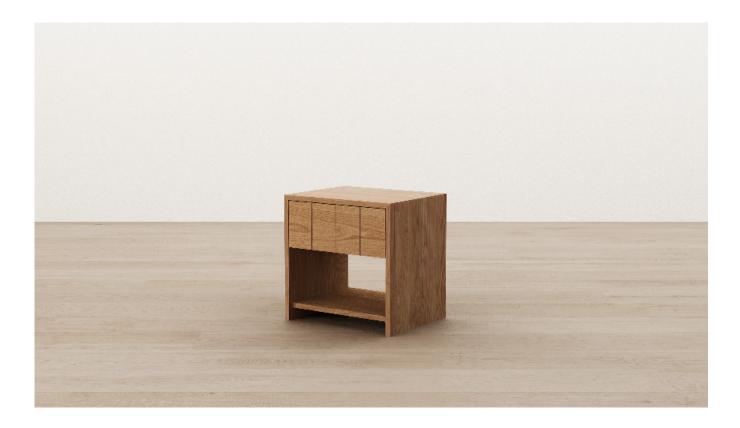

### Channel 1 Drawer Bedside

Defined by a simple form with vertical panel detailing, Channel is made-to-order locally in your choice of timber. Channel features a push to open drawer providing storage, while an open timber shelving cavity brings visual lightness.