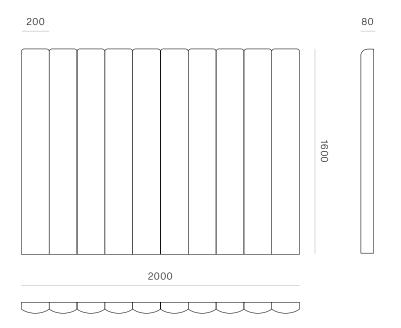

DIMENSIONS Queen

Height 1600mm x Width 1600mm

x Depth 80mm

King

Height 1600mm x Width 1800mm

x Depth 80mm

Super King

Height 1600mm x Width 2000mm

x Depth 80mm

MATERIAL Available in a range of upholstery

options.

SPECIFICATIONS - Vertical panelled effect -

200mm wide panels

- Box seams in corners to create a squared off effect

Option of split batten fixing to wall, free standing or slots

# Parker Upholstered Headboard

HEADBOARD CONFIGURATION

SUPER KING CODE #6759