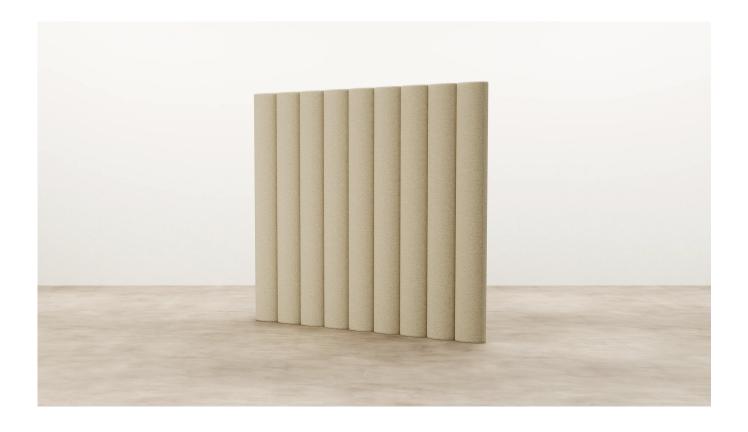

### Parker Upholstered Headboard

With vertical padded panels, Parker brings elongated lines and plush comfort to bedroom spaces. Parker is locally made to order and can be customised to suit your style and space, with a range of sizes and materials to explore.

DIMENSIONS Queen

Height 1600mm x Width 1600mm

x Depth 80mm

King

Height 1600mm x Width 1800mm

x Depth 80mm

Super King

Height 1600mm x Width 2000mm

x Depth 80mm

MATERIAL Available in a range of upholstery

options.

SPECIFICATIONS - Vertical panelled effect -

200mm wide panels

- Box seams in corners to create a squared off effect

Option of split batten fixing to wall, free standing or slots