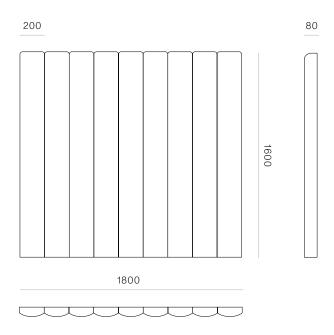

DIMENSIONS Queen

Height 1600mm x Width 1600mm

x Depth 80mm

King

Height 1600mm x Width 1800mm

x Depth 80mm

Super King

Height 1600mm x Width 2000mm

x Depth 80mm

MATERIAL Available in a range of upholstery

options.

SPECIFICATIONS - Vertical panelled effect -

200mm wide panels

- Box seams in corners to create a squared off effect

Option of split batten fixing to wall, free standing or slots

### Parker Upholstered Headboard

HEADBOARD CONFIGURATIONS

QUEEN CODE #6757

KING CODE #6758