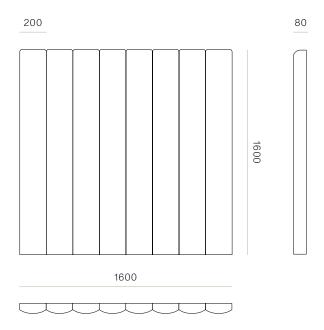

DIMENSIONS Queen

Height 1600mm x Width 1600mm

x Depth 80mm

King

Height 1600mm x Width 1800mm

x Depth 80mm

Super King

Height 1600mm x Width 2000mm

x Depth 80mm

MATERIAL Available in a range of upholstery

options.

SPECIFICATIONS - Vertical panelled effect -

200mm wide panels

- Box seams in corners to create a squared off effect

Option of split batten fixing to wall, free standing or slots

### Parker Upholstered Headboard

HEADBOARD CONFIGURATIONS

QUEEN CODE #6757

KING CODE #6758