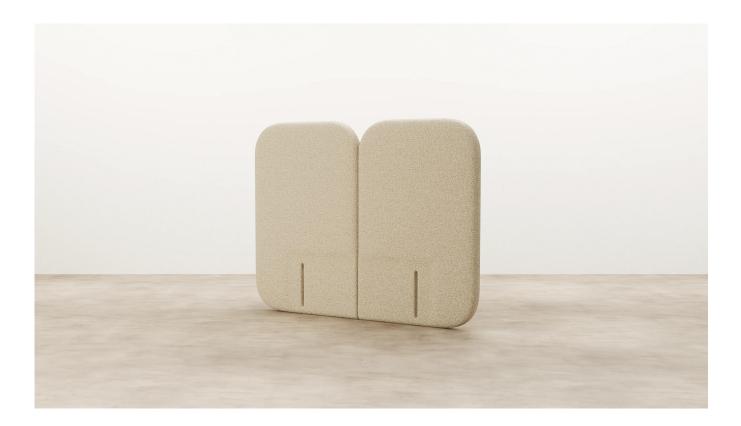

### Myla Upholstered Headboard

With two vertical panels and curved detailing, Myla offers a playful touch. A locally made to order and customisable headboard, that can be tailored to fit your style and space with our range of sizes and materials.

#### SPECIFICATIONS

- Two panels with rounded corners
- No side boarders or corner seams
- Option of split batten fixing to wall, free standing or slots for mounting to bed base
- Optional power/cable cutouts upon request
- Transported in separate parts if wall mounted or one piece if free standing or bed mounted
- Excludes any installation required - can be arranged upon request