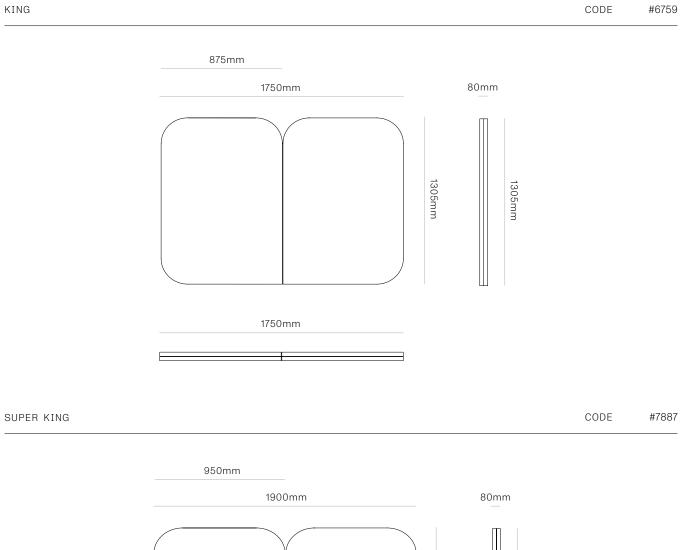

#### DIMENSIONS

King Single Height 1305mm x Width 1150mm x Depth 80mm

Queen Height 1305mm x Width 1600mm x Depth 80mm

King Height 1305mm x Width 1750mm x Depth 80mm

Super King Height 1305mm x Width 1900mm x Depth 80mm

#### SPECIFICATIONS

- Two panels with rounded corners
- No side boarders or corner seams
- Option of split batten fixing to wall, free standing or slots for mounting to bed base
- Optional power/cable cutouts upon request
- Transported in separate parts if wall mounted or one piece if free standing or bed mounted
- Excludes any installation required - can be arranged upon request

#### HEADBOARD CONFIGURATION