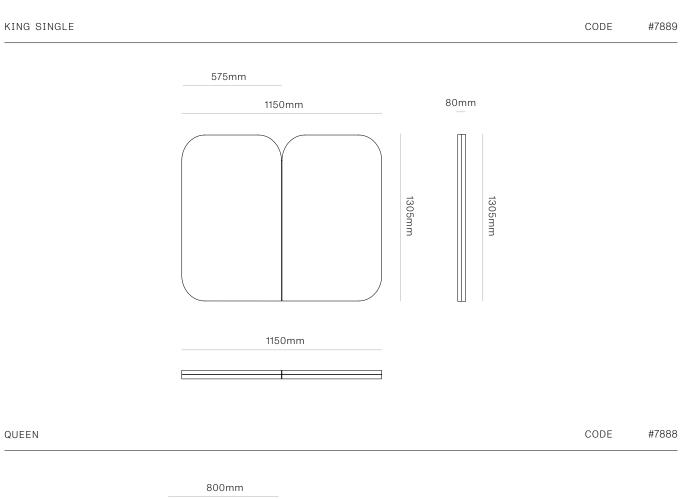

#### DIMENSIONS

King Single Height 1305mm x Width 1150mm x Depth 80mm

Queen Height 1305mm x Width 1600mm x Depth 80mm

King Height 1305mm x Width 1750mm x Depth 80mm

Super King Height 1305mm x Width 1900mm x Depth 80mm

#### HEADBOARD CONFIGURATION

#### HEADBOARD CONFIGURATION

WOODWRIGHTS PRODUCT SHEET

 $\mathcal{N}\mathcal{N}$