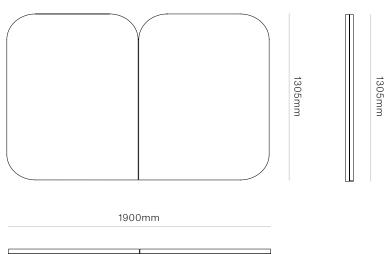

#### DIMENSIONS

King Single Height 1305mm x Width 1150mm x Depth 80mm

Queen Height 1305mm x Width 1600mm x Depth 80mm

King Height 1305mm x Width 1750mm x Depth 80mm

Super King Height 1305mm x Width 1900mm x Depth 80mm

#### SPECIFICATIONS

- Two panels with rounded corners
- No side boarders or corner seams
- Option of split batten fixing to wall, free standing or slots for mounting to bed base
- Optional power/cable cutouts upon request
- Transported in separate parts if wall mounted or one piece if free standing or bed mounted
- Excludes any installation required - can be arranged upon request

#### HEADBOARD CONFIGURATION

WOODWRIGHTS PRODUCT SHEET

 $\mathcal{N}\mathcal{N}$