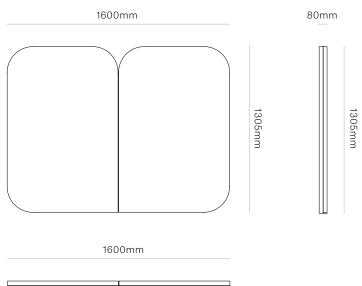

#### DIMENSIONS

King Single Height 1305mm x Width 1150mm x Depth 80mm

Queen Height 1305mm x Width 1600mm x Depth 80mm

King Height 1305mm x Width 1750mm x Depth 80mm

Super King Height 1305mm x Width 1900mm x Depth 80mm

#### HEADBOARD CONFIGURATION

#### HEADBOARD CONFIGURATION

WOODWRIGHTS PRODUCT SHEET

 $\mathcal{N}\mathcal{N}$