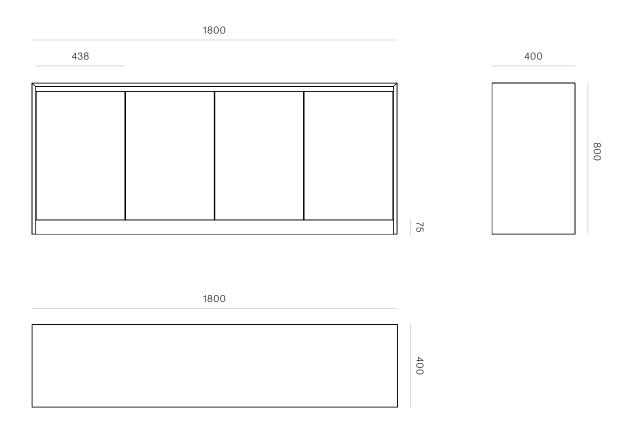

DIMENSIONS Depth 400mm

Width 1800mm Height 800mm

MATERIAL Available in a range of Ash and

Oak finishes.

SPECIFICATIONS - Brushed, planked,

bandsawn Oak veneer

- Angled finger pull doors

- Adjustable shelf in each

## Echo 4 Door Sideboard

SIDEBOARD CONFIGURATIONS

1800W CODE #7919