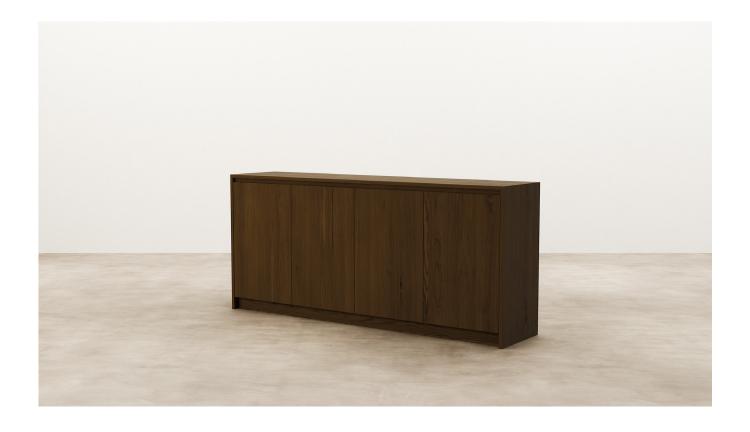

## Echo 4 Door Sideboard

WW

A family of storage units for bedroom spaces, Echo highlights the textural qualities of timber. Tactile band sawn oak panels celebrate the unique timber grain, and level of craftsmanship. Echo sits alone as a feature, or as a point of contrast alongside smooth dressed timber pieces.

## Echo 4 Door Sideboard

SIDEBOARD CONFIGURATIONS

1800W CODE #7919