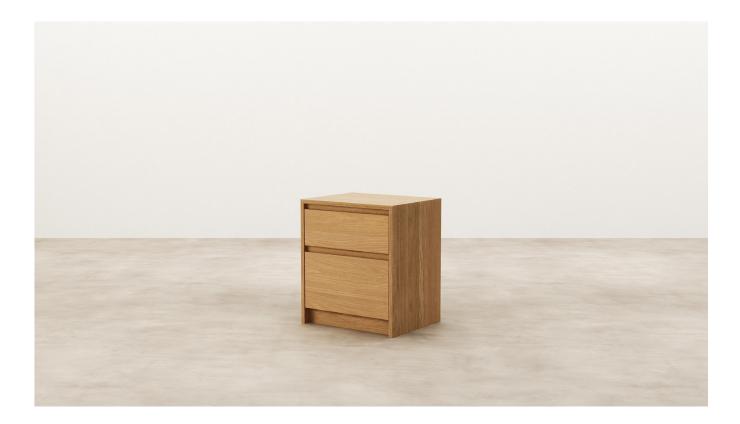

## Echo 2 Drawer Bedside

WW

A family of storage units for bedroom spaces, Echo highlights the textural qualities of timber. Tactile band sawn oak panels celebrate the unique timber grain, and level of craftsmanship. Echo sits alone as a feature, or as a point of contrast alongside smooth dressed timber pieces.