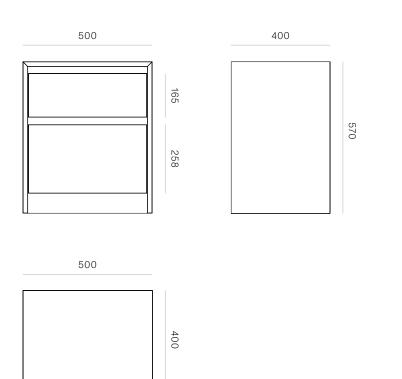

| DIMENSIONS            | Width 500mm<br>Height 570mm<br>Depth 400mm                                                                                                                                                                                                                                    |
|-----------------------|-------------------------------------------------------------------------------------------------------------------------------------------------------------------------------------------------------------------------------------------------------------------------------|
| MATERIAL              | Available in a range of Ash and<br>Oak finishes.                                                                                                                                                                                                                              |
| SPECIFICATIONS        | <ul> <li>Brushed, planked,<br/>bandsawn Oak veneer</li> <li>Angled finger pull doors</li> <li>Adjustable shelf in each<br/>cavity</li> <li>Soft close Blum door<br/>hinges</li> <li>Polished in a durable 2<br/>pack lacquer, or Osmo oil</li> <li>Fully assembled</li> </ul> |
| CATEGORY              | Bedside Cabinet                                                                                                                                                                                                                                                               |
| ENVIRONMENT           | Indoor                                                                                                                                                                                                                                                                        |
| COUNTRY OF PRODUCTION | New Zealand                                                                                                                                                                                                                                                                   |
| PREASSEMBLED          | Yes                                                                                                                                                                                                                                                                           |
| CLEANING CARE         | Please refer to our website for care & cleaning instructions.                                                                                                                                                                                                                 |
| MADE TO ORDER         | Echo is handcrafted to order in<br>New Zealand by Woodwrights.                                                                                                                                                                                                                |

#### BEDSIDE TABLE CONFIGURATION

500W

CODE #7918