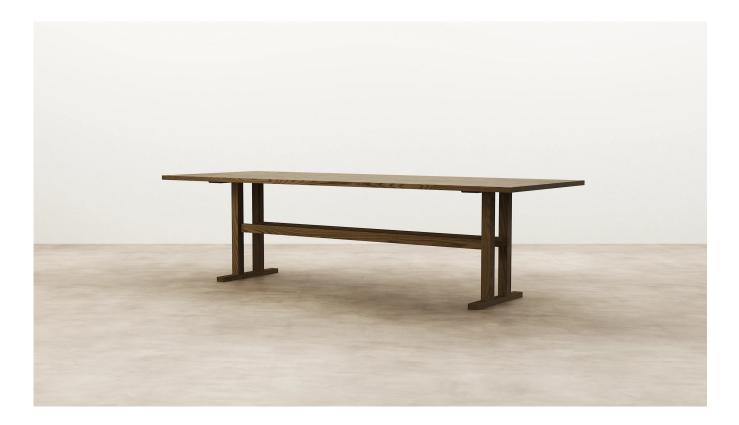

### **Dominion Dining Table**

With a bold silhouette, Abode features a rectangular table top and two pedestal-like legs. A subtle rounding of the otherwise weighty legs brings a sense of softness to the overall form. A family of dining tables that lend themselves to a variety of dining spaces.

| DIMENSIONS            | Width 2300mm x Height 740mm<br>x Depth 1000mm                                                                                                                                                                              |
|-----------------------|----------------------------------------------------------------------------------------------------------------------------------------------------------------------------------------------------------------------------|
|                       | Width 2700mm x Height 740mm<br>x Depth 1000mm                                                                                                                                                                              |
| MATERIAL              | Available in a range of Ash and<br>Oak finishes.                                                                                                                                                                           |
| SPECIFICATIONS        | <ul> <li>Seamless junction between<br/>legs and cross rails</li> <li>Ski base design</li> <li>Square profile around top</li> <li>Polished in a durable 2<br/>pack lacquer, or Osmo oil</li> <li>Fully assembled</li> </ul> |
| CATEGORY              | Dining Table                                                                                                                                                                                                               |
| ENVIRONMENT           | Indoor                                                                                                                                                                                                                     |
| COUNTRY OF PRODUCTION | New Zealand                                                                                                                                                                                                                |
| PREASSEMBLED          | Yes                                                                                                                                                                                                                        |
| CLEANING CARE         | Please refer to our website for care & cleaning instructions.                                                                                                                                                              |
| MADE TO ORDER         | Dominion is handcrafted<br>to order in New Zealand by<br>Woodwrights.                                                                                                                                                      |