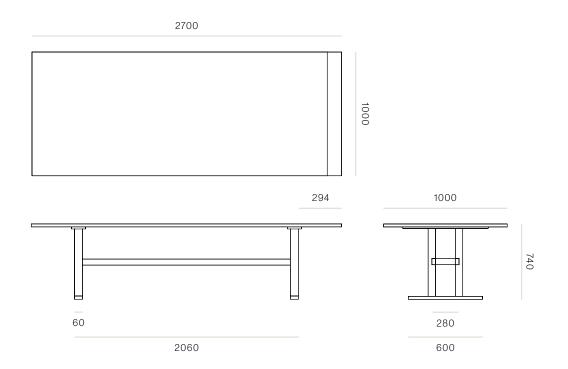

| DIMENSIONS            | Width 2300mm x Height 740mm<br>x Depth 1000mm                                                                                                                                                                              |
|-----------------------|----------------------------------------------------------------------------------------------------------------------------------------------------------------------------------------------------------------------------|
|                       | Width 2700mm x Height 740mm<br>x Depth 1000mm                                                                                                                                                                              |
| MATERIAL              | Available in a range of Ash and<br>Oak finishes.                                                                                                                                                                           |
| SPECIFICATIONS        | <ul> <li>Seamless junction between<br/>legs and cross rails</li> <li>Ski base design</li> <li>Square profile around top</li> <li>Polished in a durable 2<br/>pack lacquer, or Osmo oil</li> <li>Fully assembled</li> </ul> |
| CATEGORY              | Dining Table                                                                                                                                                                                                               |
| ENVIRONMENT           | Indoor                                                                                                                                                                                                                     |
| COUNTRY OF PRODUCTION | New Zealand                                                                                                                                                                                                                |
| PREASSEMBLED          | Yes                                                                                                                                                                                                                        |
| CLEANING CARE         | Please refer to our website for care & cleaning instructions.                                                                                                                                                              |
| MADE TO ORDER         | Dominion is handcrafted<br>to order in New Zealand by<br>Woodwrights.                                                                                                                                                      |

#### DINING TABLE CONFIGURATIONS

CODE 2300W 2300 1000 1000 297.5 c 740

1660

2700W

CODE #8277

280

600

#8278