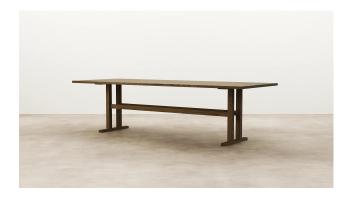

### **Dominion Dining Table**

With a bold silhouette, Abode features a rectangular table top and two pedestal-like legs. A subtle rounding of the otherwise weighty legs brings a sense of softness to the overall form. A family of dining tables that lend themselves to a variety of dining spaces.

| DIMENSIONS            | Width 2300mm x Height 740mm<br>x Depth 1000mm                                                                                                                                                                              |
|-----------------------|----------------------------------------------------------------------------------------------------------------------------------------------------------------------------------------------------------------------------|
|                       | Width 2700mm x Height 740mm<br>x Depth 1000mm                                                                                                                                                                              |
| MATERIAL              | Available in a range of Ash and<br>Oak finishes.                                                                                                                                                                           |
| SPECIFICATIONS        | <ul> <li>Seamless junction between<br/>legs and cross rails</li> <li>Ski base design</li> <li>Square profile around top</li> <li>Polished in a durable 2<br/>pack lacquer, or Osmo oil</li> <li>Fully assembled</li> </ul> |
| CATEGORY              | Dining Table                                                                                                                                                                                                               |
| ENVIRONMENT           | Indoor                                                                                                                                                                                                                     |
| COUNTRY OF PRODUCTION | New Zealand                                                                                                                                                                                                                |
| PREASSEMBLED          | Yes                                                                                                                                                                                                                        |
| CLEANING CARE         | Please refer to our website for care & cleaning instructions.                                                                                                                                                              |
| MADE TO ORDER         | Dominion is handcrafted<br>to order in New Zealand by<br>Woodwrights.                                                                                                                                                      |