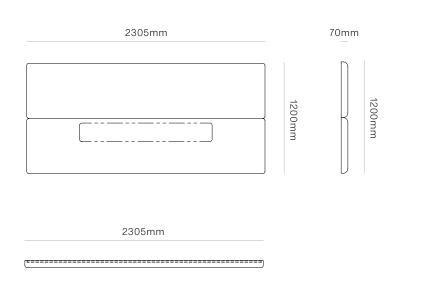

#### DIMENSIONS

King Single Height 1200mm x Width 2305mm x Depth 70mm

Queen Height 1200mm x Width 2755mm x Depth 70mm

King Height 1200mm x Width 2905mm x Depth 70mm

Super King Height 1200mm x Width 3055mm x Depth 70mm

#### KING SINGLE

CODE #7879

 $\Lambda/\Lambda/$ 