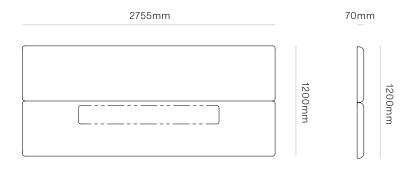

#### DIMENSIONS

King Single Height 1200mm x Width 2305mm x Depth 70mm

Queen Height 1200mm x Width 2755mm x Depth 70mm

King Height 1200mm x Width 2905mm x Depth 70mm

Super King Height 1200mm x Width 3055mm x Depth 70mm

#### QUEEN

CODE #6806

2755mm