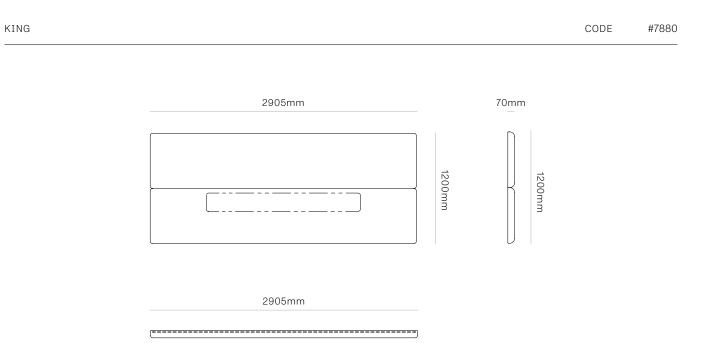

#### DIMENSIONS

King Single Height 1200mm x Width 2305mm x Depth 70mm

Queen Height 1200mm x Width 2755mm x Depth 70mm

King Height 1200mm x Width 2905mm x Depth 70mm

Super King Height 1200mm x Width 3055mm x Depth 70mm

#### SUPER KING

CODE #7881

4

3055mm

------