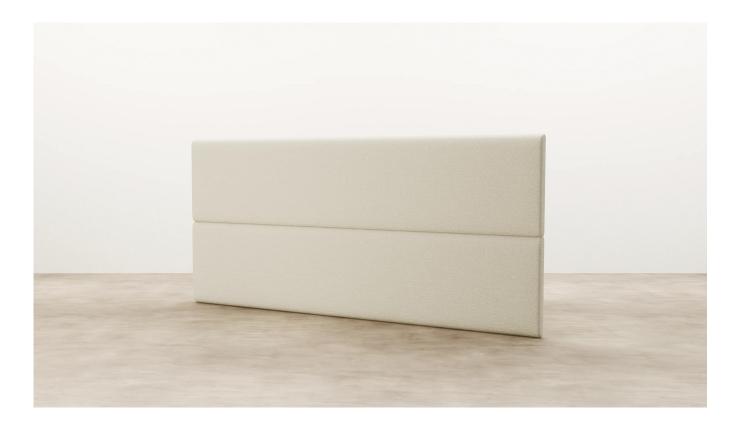

# Cora Upholstered Headboard

### Cora Upholstered Headboard

Featuring two generously proportioned horizontal panels, Cora has an elongated and elegant silhouette. A locally made to order and customisable headboard, that can be tailored to fit your style and space with our range of sizes and materials.

#### Two horizontal upholstered panels that extend 600mm each side

- Folded corners to create a squared off effect
- Option of split batten fixing to wall, free standing or slots for mounting to bed base
- Optional power/cable cutouts upon request
- Transported in separate panels if wall mounted or one piece if free standing or bed mounted
- Excludes any installation required - can be arranged upon request