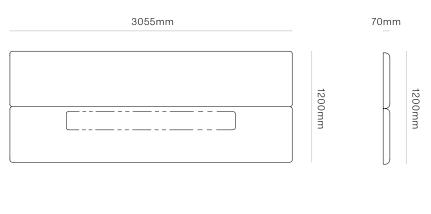

#### DIMENSIONS

King Single Height 1200mm x Width 2305mm x Depth 70mm

Queen Height 1200mm x Width 2755mm x Depth 70mm

King Height 1200mm x Width 2905mm x Depth 70mm

Super King Height 1200mm x Width 3055mm x Depth 70mm

#### SUPER KING

CODE #7881

4

3055mm

------