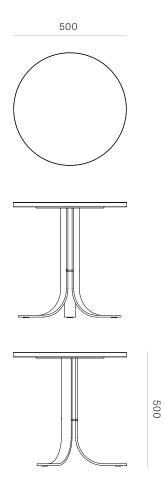

ne or timber paired with steel.



MATERIAL Available in a range of Stone,

Ash and Oak finishes.



SPECIFICATIONS - 20mm solid timber top handcrafted from American

Ash or Oak

- Top polished in a durable 2 pack lacquer, or Osmo oil

- Powder coated metal base

Fully assembled

CATEGORY Side Table

ENVIRONMENT Indoor

COUNTRY OF PRODUCTION New Zealand

PREASSEMBLED Yes

CLEANING CARE Please refer to our website for

care & cleaning instructions.

MADE TO ORDER The Chord side table is

handcrafted to order in

New Zealand by Woodwrights.

WOODWRIGHTS PRODUCT SHEET 2

Chord Side Table WW

#### VARIANTS



CHORD SIDE TABLE - TIMBER TOP Product Code - #6250



CHORD SIDE TABLE - STONE TOP Product Code - #6341

## Chord Side Table



SIDE TABLE CONFIGURATION

600 DIAMETER CODE #6250 & #6341