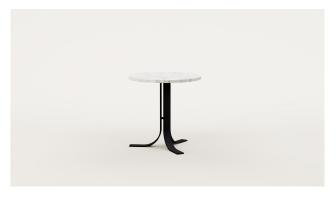

## **Chord Side Table**

WW

Designer: Jeremy Evison Year: 2022

An exercise in poise and balance, Chord features a steel base with gentle curves; bringing a sense of lightness to the overall form.

Make Chord your own by selecting a unique combination of stone or timber paired with steel.