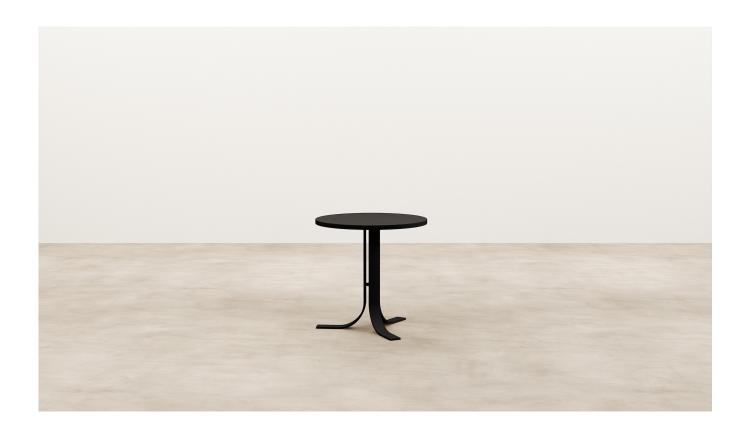

## **Chord Side Table**

WW

Designer: Jeremy Evison Year: 2022

An exercise in poise and balance, Chord features a steel base with gentle curves; bringing a sense of lightness to the overall form.

Make Chord your own by selecting a unique combination of stone or timber paired with steel.

## Chord Side Table

SIDE TABLE CONFIGURATION

600 DIAMETER CODE #6250 & #6341