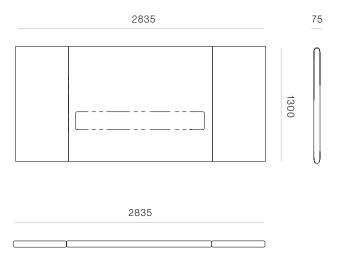

DIMENSIONS

King Single Height 1300mm x Width 2385mm x Depth 75mm

Queen Height 1300mm x Width 2835mm x Depth 75mm

King Height 1300mm x Width 2985mm x Depth 75mm

Super King Height 1300mm x Width 3135mm x Depth 75mm

#### QUEEN

CODE #6756