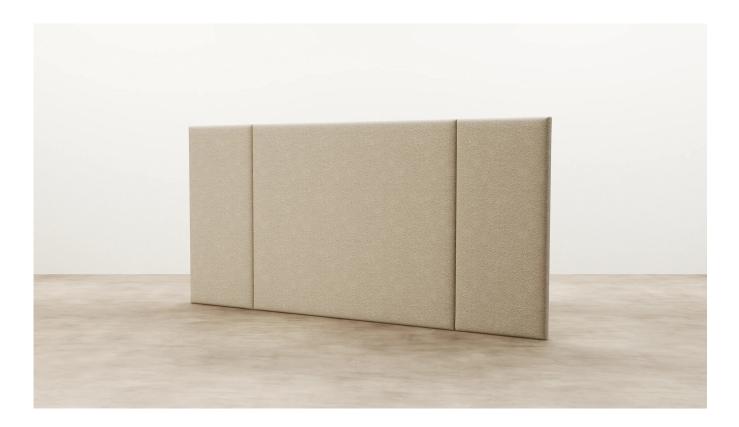

# Carson Upholstered Headboard

### Carson Upholstered Headboard

An oversized silhouette, Carson features two fixed-width panels on either side of the main headboard. Locally made to order and customisable to suit your style and space with our range of sizes and materials.