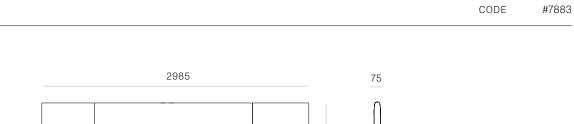

DIMENSIONS

King Single Height 1300mm x Width 2385mm x Depth 75mm

Queen Height 1300mm x Width 2835mm x Depth 75mm

King Height 1300mm x Width 2985mm x Depth 75mm

Super King Height 1300mm x Width 3135mm x Depth 75mm

#### HEADBOARD CONFIGURATION

1300

SUPER KING

CODE #7884

4

3135 75 1300 3135 

2985

KING