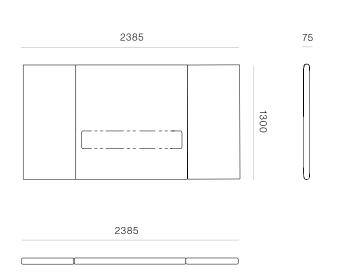

DIMENSIONS

King Single Height 1300mm x Width 2385mm x Depth 75mm

Queen Height 1300mm x Width 2835mm x Depth 75mm

King Height 1300mm x Width 2985mm x Depth 75mm

Super King Height 1300mm x Width 3135mm x Depth 75mm

#### KING SINGLE