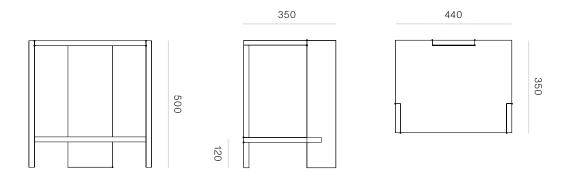

DIMENSIONS Height 500mm

Width 440mm Depth 350mm

MATERIAL Available in a range of Ash and

Oak finishes.

SPECIFICATIONS - Solid Ash or Oak

construction

 Exposed housing junction between shelf and legs

- Square profile top and legs