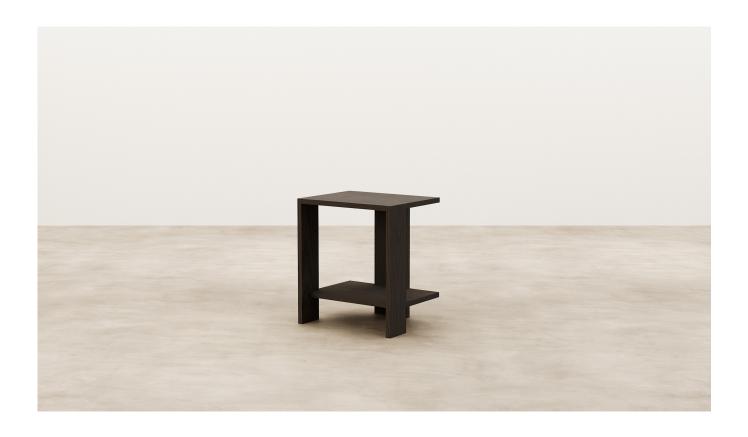

## Cardinal Side Table

A geometric side table featuring strong lines and an asymmetrical form, Cardinal offers visual interest from all angles. Cardinal is crafted locally in your choice of a range of timber finishes, lending itself to both living and bedroom spaces.

DIMENSIONS Height 500mm

Width 440mm Depth 350mm

MATERIAL Available in a range of Ash and

Oak finishes.

SPECIFICATIONS - Solid Ash or Oak

construction

 Exposed housing junction between shelf and legs

- Square profile top and legs