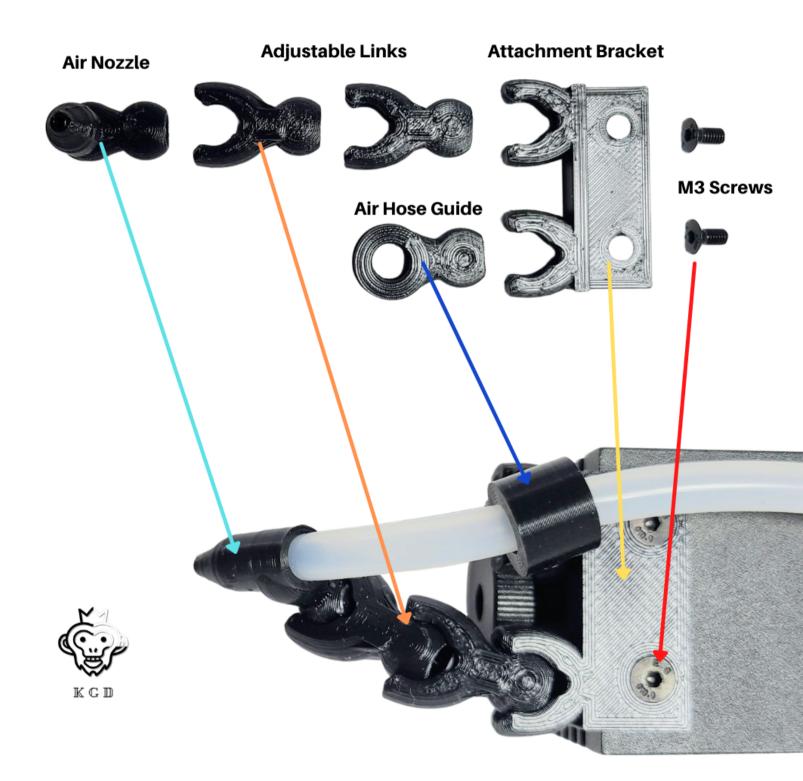

## **KING GUBBY DESIGNS**



### ORTUR LASER AIR ASSIST

FOR ORTUR LASER MODEL LU1-2, 3, & 4





### **INSTALLATION MANUAL**

Click here for the install video - https://snip.ly/zz9u0h





# This Air Assist works with this module





LU2-4 (12V) LU2-4 (24V)



LU2-4-SF

#### **Included Parts**





#### This product is for the STANDARD Laser Master 2





# If you would like a video to walk you through the entire setup process. please

#### → <u>click here</u> ←

Or

#### Scan the QR code





Thanks to Jim at The Edge of Tech (YouTube & Instagram) for the great video and the snapshots for this manual. Please look him up and follow him.



Contact Us: KingGubbyDesigns@gmail.com Tag us in your projects