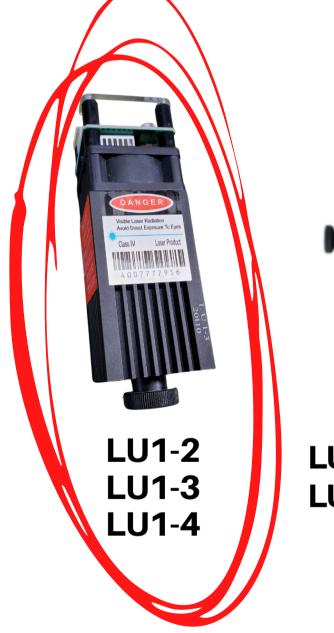

## **KING GUBBY DESIGNS**



### ORTUR LASER AIR ASSIST

FOR ORTUR LASER MODEL LU1-2, 3, & 4





### **INSTALLATION MANUAL**

Click here for the install video - https://snip.ly/zz9u0h





# This Air Assist works with this module





LU2-4 (12V) LU2-4 (24V)



LU2-4-SF

#### **Included Parts**





#### This product is for the STANDARD Laser Master 2





# If you would like a video to walk you through the entire setup process. please

#### → <u>click here</u> ←

Or

#### Scan the QR code





Thanks to Jim at The Edge of Tech (YouTube & Instagram) for the great video and the snapshots for this manual. Please look him up and follow him.



Contact Us: KingGubbyDesigns@gmail.com Tag us in your projects