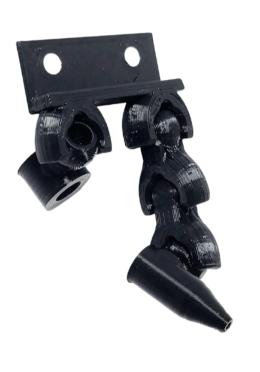

## **KING GUBBY DESIGNS**



### ORTUR LASER AIR ASSIST

FOR ORTUR LASER MODEL LU1-2, 3, & 4





### **INSTALLATION MANUAL**

Click here for the install video - https://snip.ly/zz9u0h





# This Air Assist works with this module





LU2-4 (12V) LU2-4 (24V)



LU2-4-SF

#### **Included Parts**





#### This product is for the STANDARD Laser Master 2





# If you would like a video to walk you through the entire setup process. please

#### → <u>click here</u> ←

Or

#### Scan the QR code





Thanks to Jim at The Edge of Tech (YouTube & Instagram) for the great video and the snapshots for this manual. Please look him up and follow him.



Contact Us: KingGubbyDesigns@gmail.com Tag us in your projects