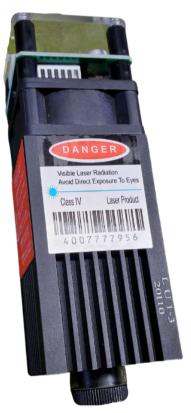

### ORTUR LASER AIR ASSIST

FOR ORTUR LASER MODEL LU1-2, 3, & 4

#### This product is for the STANDARD Laser Master 2