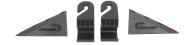

# FORD MUSTANG MACH-E CARGO COVER INSTALLATION INSTRUCTIONS

### **PARTS LIST**

### Cargo cover



Hangers & Mounts



## Illustration of the Cargo Cover Installed in the Vehicle



To use the cargo cover, pull it out from the frame using the tab. When it's a little past the mount, put the hooks into the mount slot as shown in the picture above.

#### **INSTALLATION**

1. Remove the adhesive backing from the back of the mount. Then pull back the OEM insulation seal, and press the mount into place (see photos below).



2.Attach the two cargo cover hangers to the rear seat headrest stays as shown.



© 2023 LinerX LLC. - All Rights Reserved.