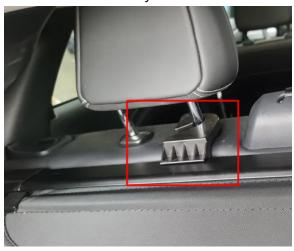

#### **INSTALLATION**

1. Remove the adhesive backing from the back of the mount. Then pull back the OEM insulation seal, and press the mount into place (see photos below).

2.Attach the two cargo cover hangers to the rear seat headrest stays as shown.