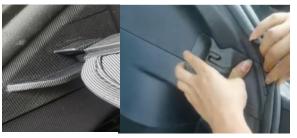

#### **INSTALLATION**

1. Remove the adhesive backing from the back of the mount. Then pull back the OEM insulation seal, and press the mount into place (see photos below).

2.Attach the two cargo cover hangers to the rear seat headrest stays as shown.