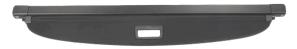

# FORD MUSTANG MACH-E CARGO COVER INSTALLATION INSTRUCTIONS

### **PARTS LIST**

### Cargo cover



Hangers & Mounts



## Illustration of the Cargo Cover Installed in the Vehicle



To use the cargo cover, pull it out from the frame using the tab. When it's a little past the mount, put the hooks into the mount slot as shown in the picture above.

#### **INSTALLATION**

1. Remove the adhesive backing from the back of the mount. Then pull back the OEM insulation seal, and press the mount into place (see photos below).



2.Attach the two cargo cover hangers to the rear seat headrest stays as shown.



© 2023 LinerX LLC. - All Rights Reserved.