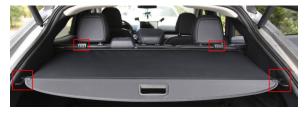

## Illustration of the Cargo Cover Installed in the Vehicle

To use the cargo cover, pull it out from the frame using the tab. When it's a little past the mount, put the hooks into the mount slot as shown in the picture above.