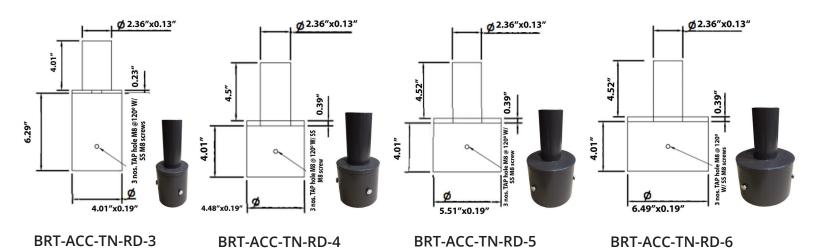

## PRODUCT DIMENSIONS

www.shinled.us Page 1/1 Rev. 05/01/2022

## **ORDERING GUIDE**

TYPICAL ORDER EXAMPLE: BRT ACC TN RD 4

| Prefix         | Tenon Shape | Tenon Size                                                   | Weight                                                                     | Finish                                                                                           | Package Dimensions |
|----------------|-------------|--------------------------------------------------------------|----------------------------------------------------------------------------|--------------------------------------------------------------------------------------------------|--------------------|
| BRT - ACC - TN | RD - Round  | 3 - 3 inches<br>4 - 4 inches<br>5 - 5 inches<br>6 - 6 inches | 3" - 3 lbs approx 4" - 4 lbs approx 5" - 5.5 lbs approx 6" - 10 lbs approx | BLK - Black BRZ - Dark Bronze GMG - Gun Metal Gray MSV - Metallic Silver WHT - White CM - Custom | 6x6x11 inches      |