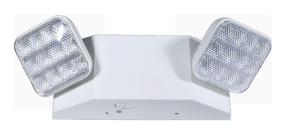

# LED INDOOR EMERGENCY

Thermoplastic LED Emergency Unit

ShineLED

### Construction

- Injection-molded UL 94 5VA flame retardant,ABS Fire-Resistant Plastic, high temperature, thermoplastic housing
- Not recommended for outdoor use
- 12 high output LEDs per head with a fully gasket enclosure and clean polycarbonate lens cover.
- Standard finish: White