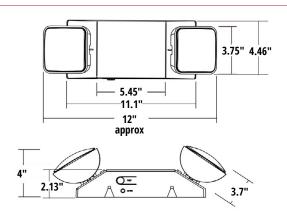

no remote load is connected

#### Installation

- Universal J-Box mounting system
- Can be mounted on wall or ceiling applications

#### Warranty

- 2 year warranty on all electronics and housing
- Separate 2 year pro-rated warranty on the battery

#### Listings

- UL 924
- UL listed for damp locations (20 °C -40 °C)
- UL Listed 90 minute emergency run time, 24 hour recharge time

| TYPICAL ORDER EXAMPLE: BRT EM EG SQ WHY UNV  |               |               |         |  |  |
|----------------------------------------------|---------------|---------------|---------|--|--|
| Prefix                                       | Housing Shape | Housing Color | Options |  |  |
| BRT-EM-EG - Thermoplastic LED Emergency Unit | SQ - Square   | WHY - White   |         |  |  |

# **PRODUCT DIMENSIONS**





Type: