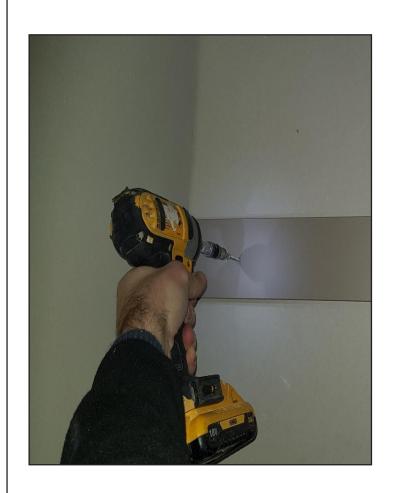

## Instruction:

Directly above this 1650mm line, measure the width of the rear wall.

Cut liner to size.

STEP 3

Instruction:

Secure the liner to the wall.

STEP 4

Instruction: