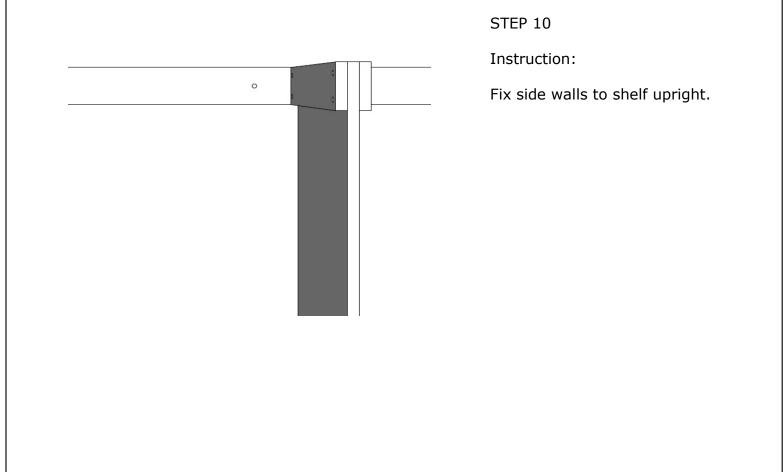

Measure from the floor to the top edge of the fitted liner.

Cut shelf to size and install.

STEP 6

Instruction:

Install side wall level with liner.

Instruction:

Measure front and back and cut shelf to size.