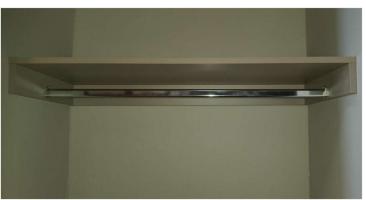

## STEP 14

Instruction:

Measure and cut hanging bar to size and install.

Interior is now complete.