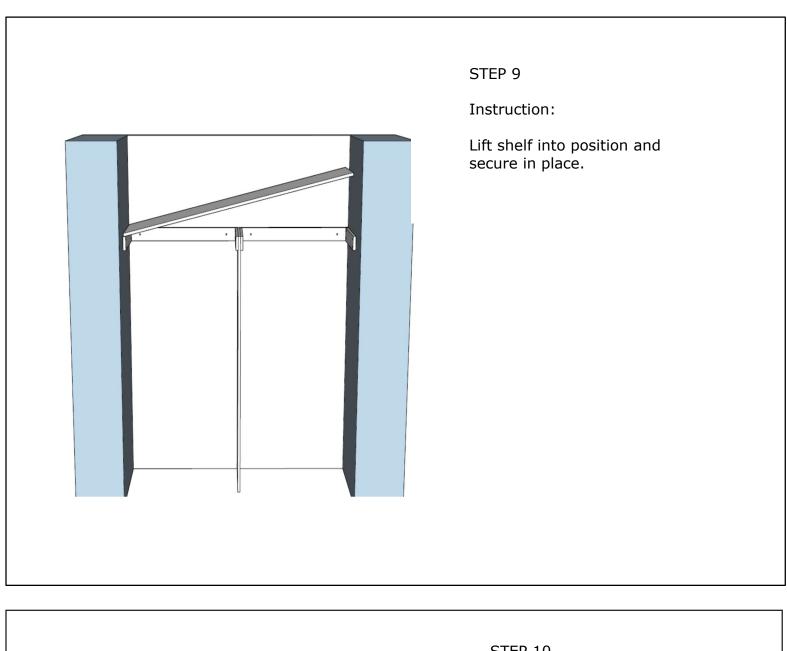

Measure from the floor to the top edge of the fitted liner.

Cut shelf to size and install.

STEP 6

Instruction:

Install side wall level with liner.

Instruction:

Measure front and back and cut shelf to size.