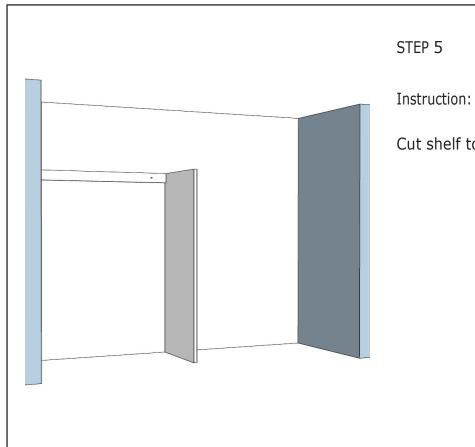

Measure from the floor to the top edge of the fitted liner.

Cut shelf to size and install.

STEP 6

Instruction:

Install side wall level with liner.

Instruction:

Measure front and back and cut shelf to size.