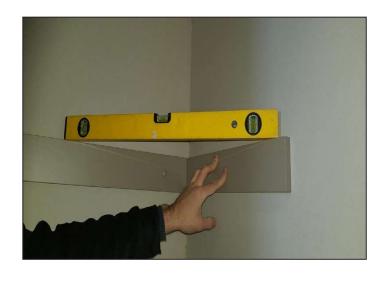

Measure from the floor to the top edge of the fitted liner.

Cut shelf to size and install.

STEP 6

Instruction:

Install side wall level with liner.

Instruction:

Measure front and back and cut shelf to size.