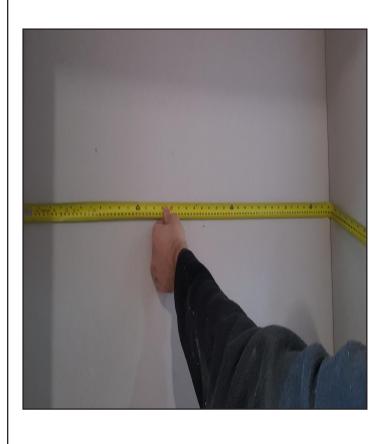

## Instruction:

Measure up from the floor to 1650mm.

Draw a small line for reference.

## Instruction:

Directly above this 1650mm line, measure the width of the rear wall.

Cut liner to size.

STEP 3

Instruction:

Secure the liner to the wall.

STEP 4

Instruction: