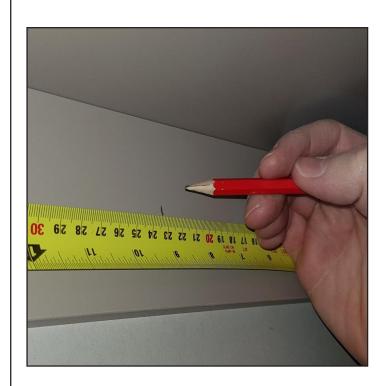

### Instruction:

Measure out from the rear shelf bearer to 230mm.

### Instruction:

At the 230mm point, measure down from the underside of the shelf to 80mm, mark a line for reference.

Instruction:

Secure hanging bar cup.

Repeat on all four sides.