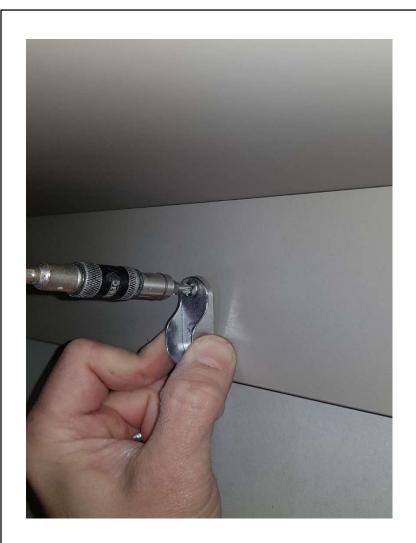

### Instruction:

At the 230mm point, measure down from the underside of the shelf to 80mm, mark a line for reference.

Instruction:

Secure hanging bar cup.

Repeat on all four sides.