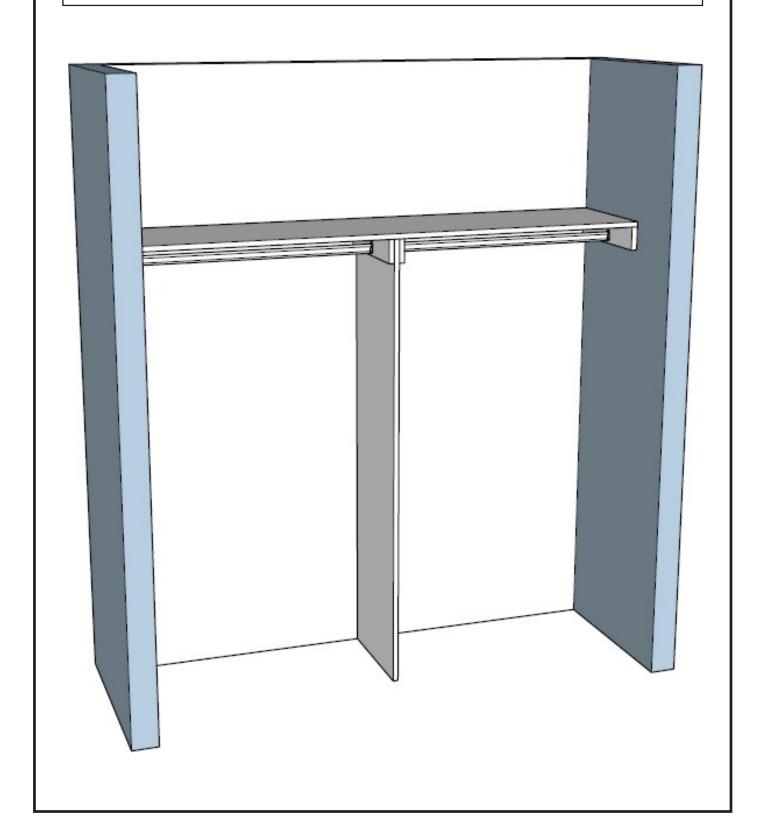

Measure from the floor to the top edge of the fitted liner.

Cut shelf to size and install.

STEP 6

Instruction:

Install side wall level with liner.

Instruction:

Measure front and back and cut shelf to size.

### Instruction:

Measure out from the rear shelf bearer to 230mm.

### Instruction:

At the 230mm point, measure down from the underside of the shelf to 80mm, mark a line for reference.

Instruction:

Secure hanging bar cup.

Repeat on all four sides.

## STEP 14

Instruction:

Measure and cut hanging bar to size and install.

Interior is now complete.