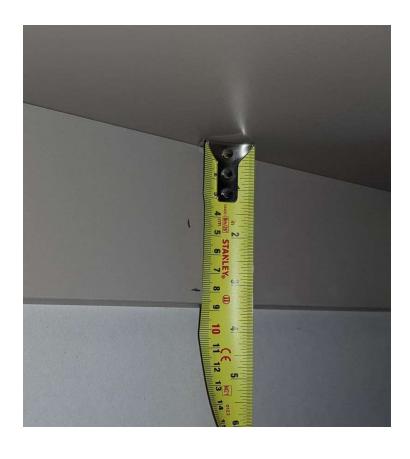

### Instruction:

At the 230mm point, measure down from the underside of the shelf to 80mm, mark a line for reference.

Instruction:

Secure hanging bar cup.

Repeat on all four sides.