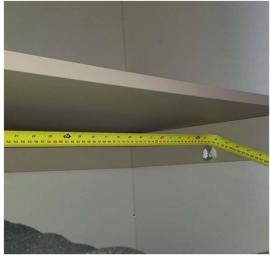

### Instruction:

Measure out from the rear shelf bearer to 230mm.

### Instruction:

At the 230mm point, measure down from the underside of the shelf to 80mm, mark a line for reference.

Instruction:

Secure hanging bar cup.

Repeat on all four sides.