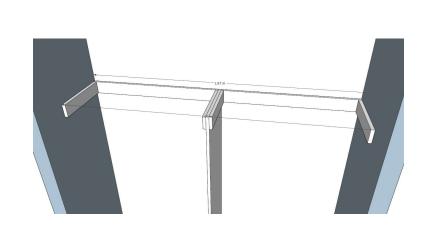

### Instruction:

Measure out from the rear shelf bearer to 230mm.

### Instruction:

At the 230mm point, measure down from the underside of the shelf to 80mm, mark a line for reference.

Instruction:

Secure hanging bar cup.

Repeat on all four sides.