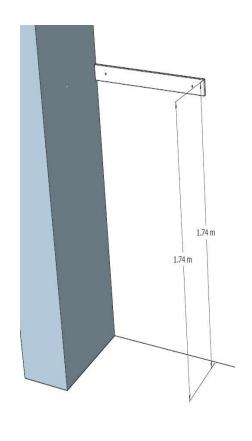

Measure from the floor to the top edge of the fitted liner.

Cut shelf to size and install.

STEP 6

Instruction:

Install side wall level with liner.

Instruction:

Measure front and back and cut shelf to size.