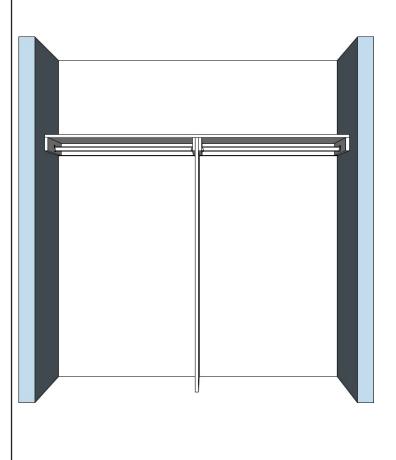

### Instruction:

At the 230mm point, measure down from the underside of the shelf to 80mm, mark a line for reference.

Instruction:

Secure hanging bar cup.

Repeat on all four sides.

## STEP 14

Instruction:

Measure and cut hanging bar to size and install.

Interior is now complete.